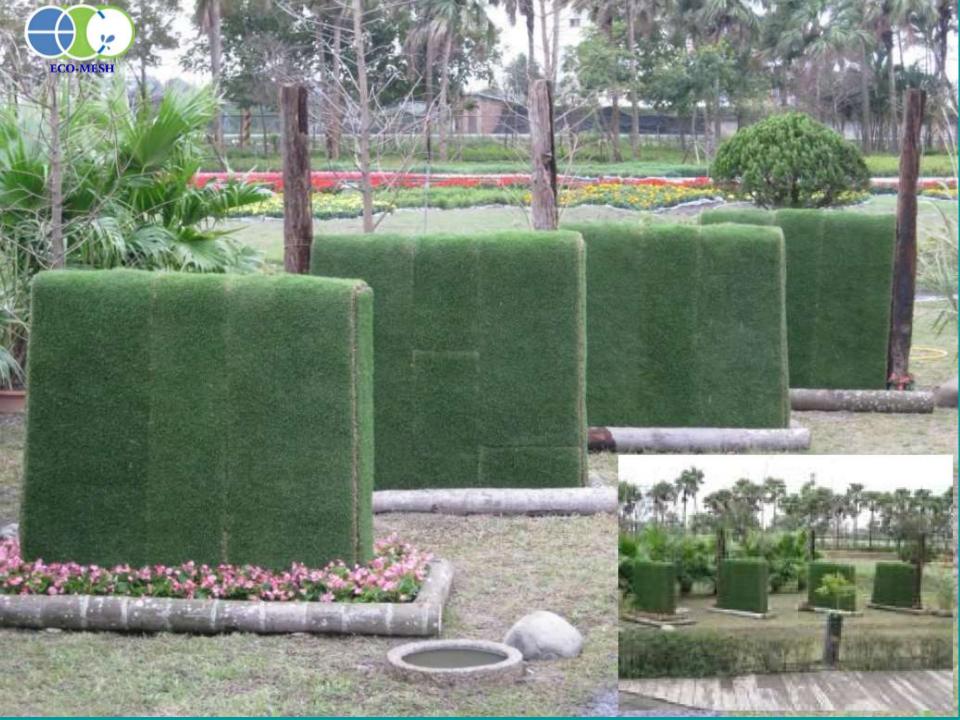

# **Vertical Vegetation Living Walls**

SMP-Square Tube Mesh pipe For Vertical Green Fence Vertical Garden Vertical Farm

- Installs easily
- Easy to maintain
- Affordable
- Durable
- Effective





# **Vertical Vegetation Living Walls**

SMP-Square Tube Mesh pipe For Vertical Green Fence Vertical Garden Vertical Farm

- Installs easily
- Easy to maintain
- Affordable
- Durable
- Effective





### SMP-Square Mesh Pipe Vertical Vegetation Living Walls- Installation Guide Easy to Install & Maintain, Low Cost





## Vertical Green Fence Module - Assembly Steps





#### **Vertical Green Fence Module – Install Guide**













































### **Vertical Green Fence Installation**





## Vertical Vegetation Living Walls Sort & Select Grass





## **Vertical Vegetation Living Walls**

**Coat Pipe Surface With Soil & Preplant In Nursery** 

































Irrigation accessories