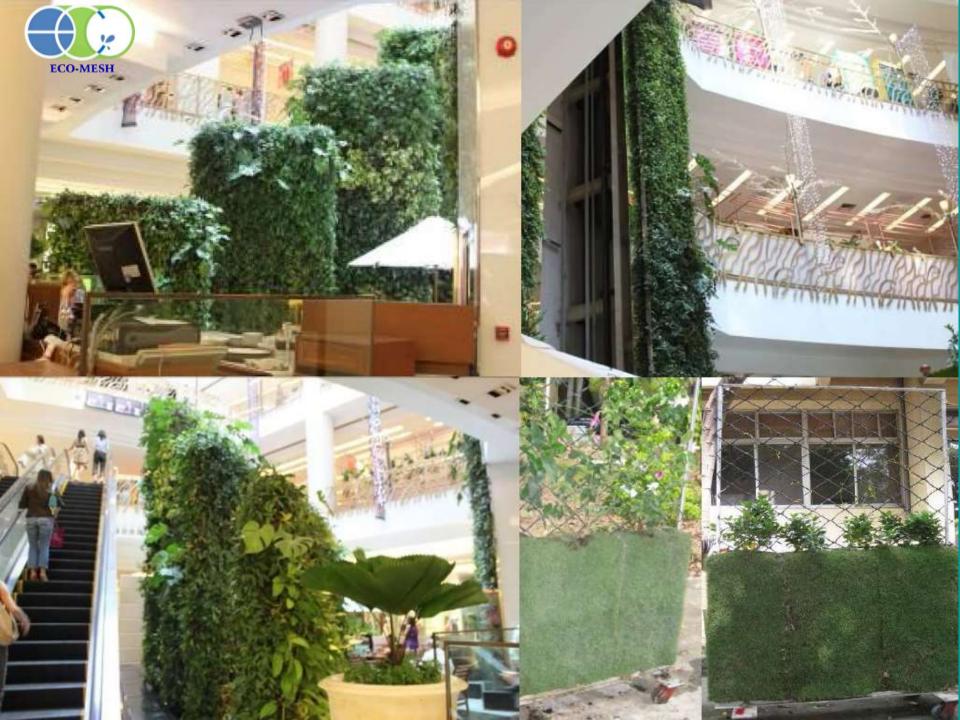

# **Vertical Vegetation Living Walls**

SMP-Square Tube Mesh pipe For Vertical Green Fence Vertical Garden Vertical Farm

- Installs easily
- Easy to maintain
- Affordable
- Durable
- Effective