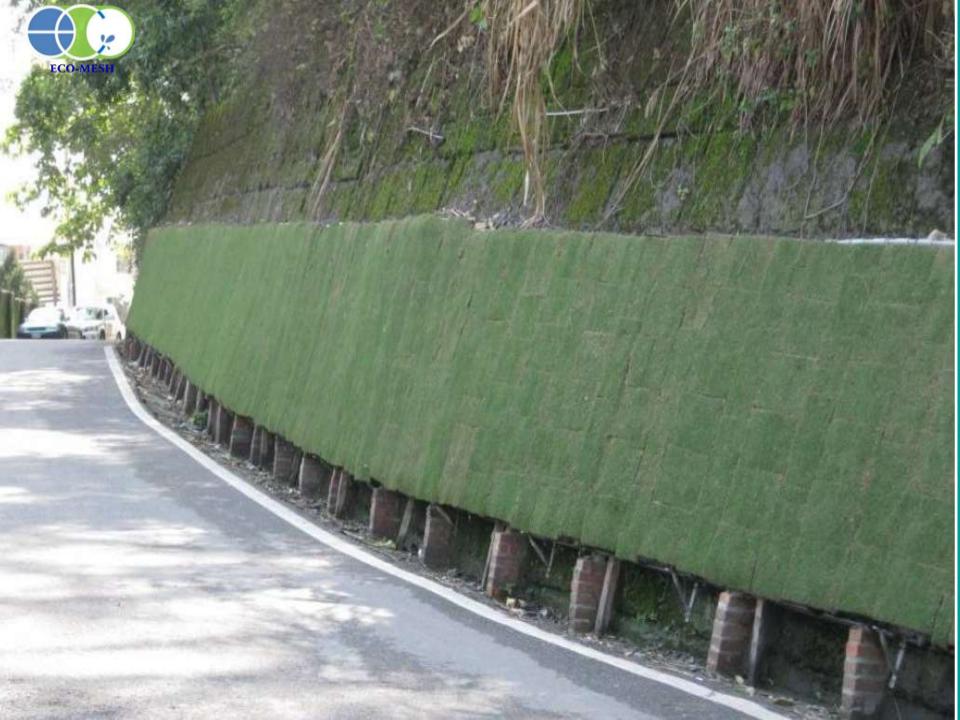

# **Vertical Vegetation Living Walls**

SMP-Square Tube Mesh pipe For Vertical Green Fence Vertical Garden Vertical Farm

- Installs easily
- Easy to maintain
- Affordable
- Durable
- Effective





# **Vertical Vegetation Living Walls**

SMP-Square Tube Mesh pipe For Vertical Green Fence Vertical Garden Vertical Farm

- Installs easily
- Easy to maintain
- Affordable
- Durable
- Effective





### SMP-Square Mesh Pipe Vertical Vegetation Living Walls- Installation Guide Easy to Install & Maintain, Low Cost





## Vertical Green Fence Module - Assembly Steps





#### **Vertical Green Fence Module – Install Guide**













































### **Vertical Green Fence Installation**





## Vertical Vegetation Living Walls Sort & Select Grass





## **Vertical Vegetation Living Walls**

**Coat Pipe Surface With Soil & Preplant In Nursery** 

































Irrigation accessories