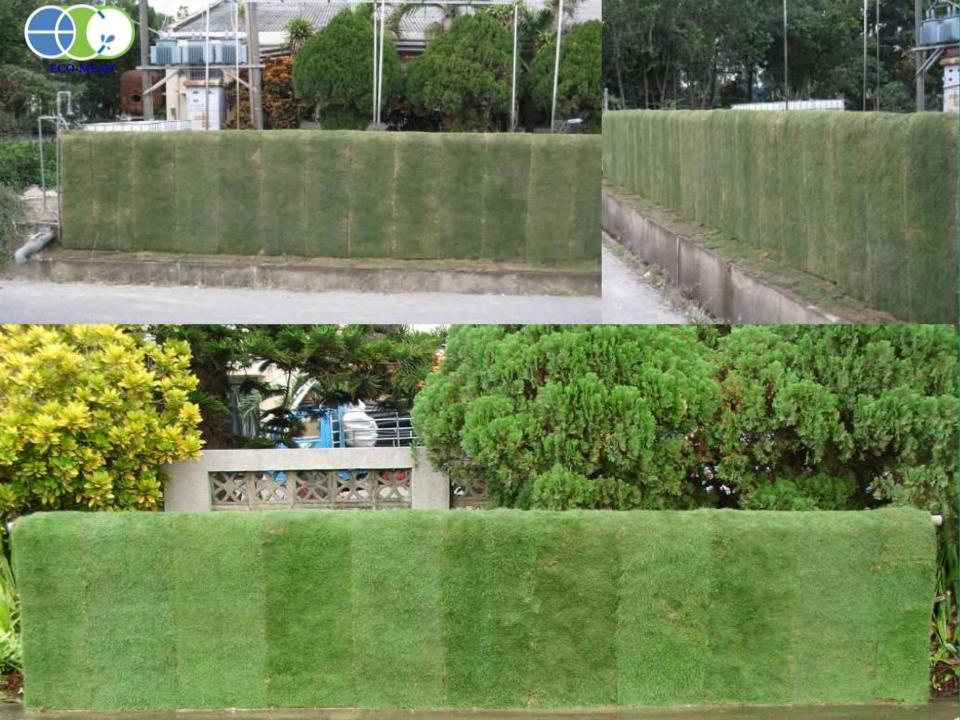

# **Vertical Vegetation Living Walls**

SMP-Square Tube Mesh pipe For Vertical Green Fence Vertical Garden Vertical Farm

- Installs easily
- Easy to maintain
- Affordable
- Durable
- Effective





# **Vertical Vegetation Living Walls**

SMP-Square Tube Mesh pipe For Vertical Green Fence Vertical Garden Vertical Farm

- Installs easily
- Easy to maintain
- Affordable
- Durable
- Effective





### SMP-Square Mesh Pipe Vertical Vegetation Living Walls- Installation Guide Easy to Install & Maintain, Low Cost





## Vertical Green Fence Module - Assembly Steps





#### **Vertical Green Fence Module – Install Guide**













































### **Vertical Green Fence Installation**





## Vertical Vegetation Living Walls Sort & Select Grass





## **Vertical Vegetation Living Walls**

**Coat Pipe Surface With Soil & Preplant In Nursery** 

































Irrigation accessories