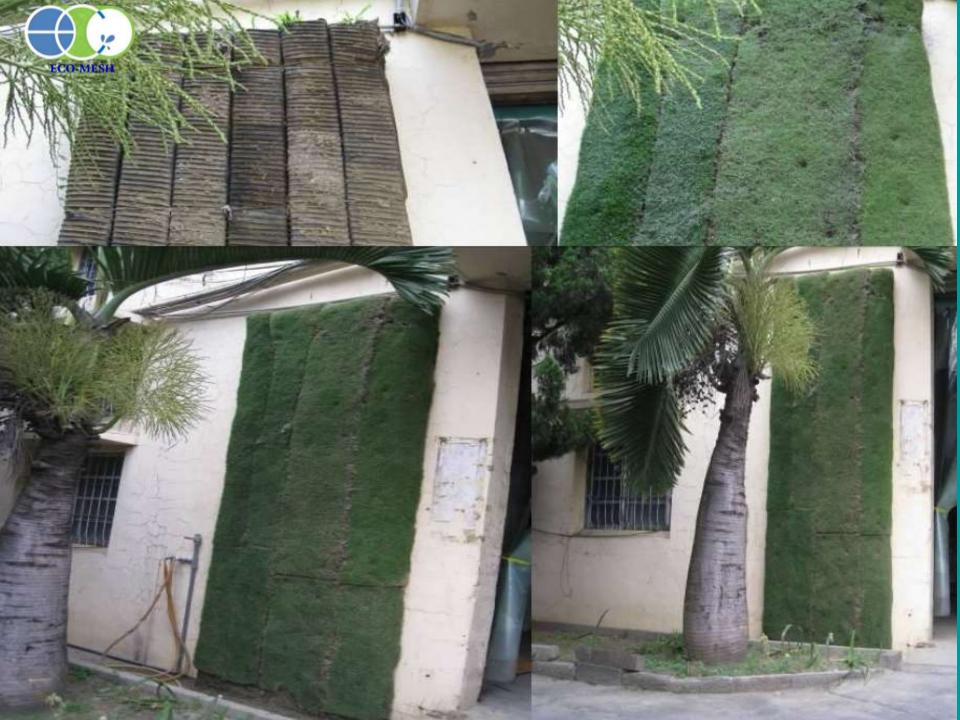

# **Vertical Vegetation Living Walls**

SMP-Square Tube Mesh pipe For Vertical Green Fence Vertical Garden Vertical Farm

- Installs easily
- Easy to maintain
- Affordable
- Durable
- Effective





# **Vertical Vegetation Living Walls**

SMP-Square Tube Mesh pipe For Vertical Green Fence Vertical Garden Vertical Farm

- Installs easily
- Easy to maintain
- Affordable
- Durable
- Effective





### SMP-Square Mesh Pipe Vertical Vegetation Living Walls- Installation Guide Easy to Install & Maintain, Low Cost





## Vertical Green Fence Module - Assembly Steps





#### **Vertical Green Fence Module – Install Guide**













































### **Vertical Green Fence Installation**





## Vertical Vegetation Living Walls Sort & Select Grass





## **Vertical Vegetation Living Walls**

**Coat Pipe Surface With Soil & Preplant In Nursery** 

































Irrigation accessories