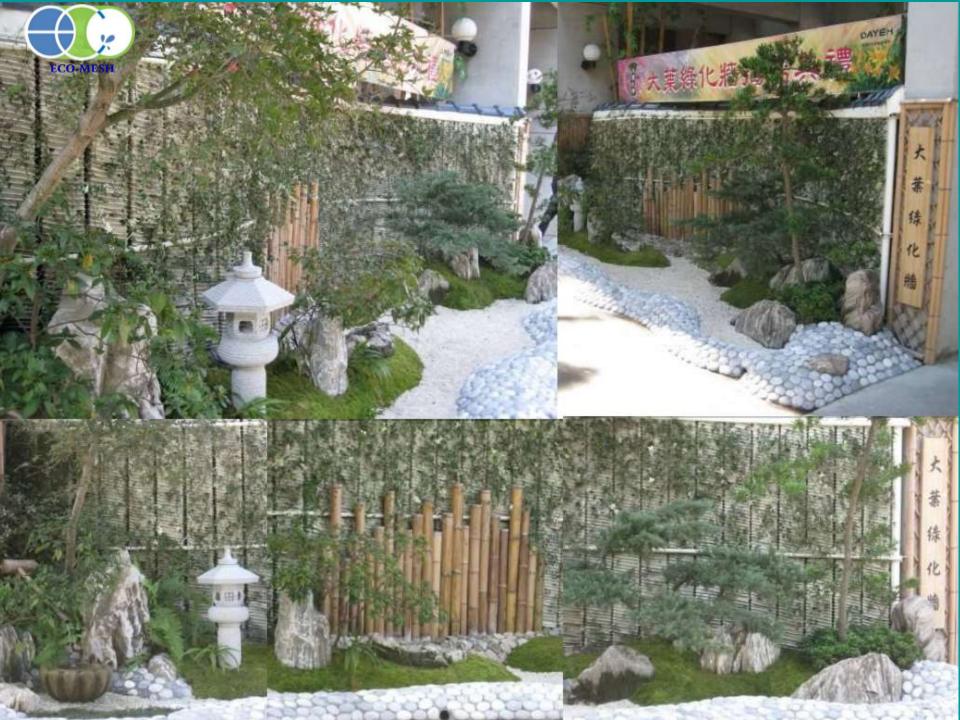

# **Vertical Vegetation Living Walls**

SMP-Square Tube Mesh pipe For Vertical Green Fence Vertical Garden Vertical Farm

- Installs easily
- Easy to maintain
- Affordable
- Durable
- Effective





# **Vertical Vegetation Living Walls**

SMP-Square Tube Mesh pipe For Vertical Green Fence Vertical Garden Vertical Farm

- Installs easily
- Easy to maintain
- Affordable
- Durable
- Effective





### SMP-Square Mesh Pipe Vertical Vegetation Living Walls- Installation Guide Easy to Install & Maintain, Low Cost





## Vertical Green Fence Module - Assembly Steps





#### **Vertical Green Fence Module – Install Guide**













































### **Vertical Green Fence Installation**





## Vertical Vegetation Living Walls Sort & Select Grass





## **Vertical Vegetation Living Walls**

**Coat Pipe Surface With Soil & Preplant In Nursery** 

































Irrigation accessories