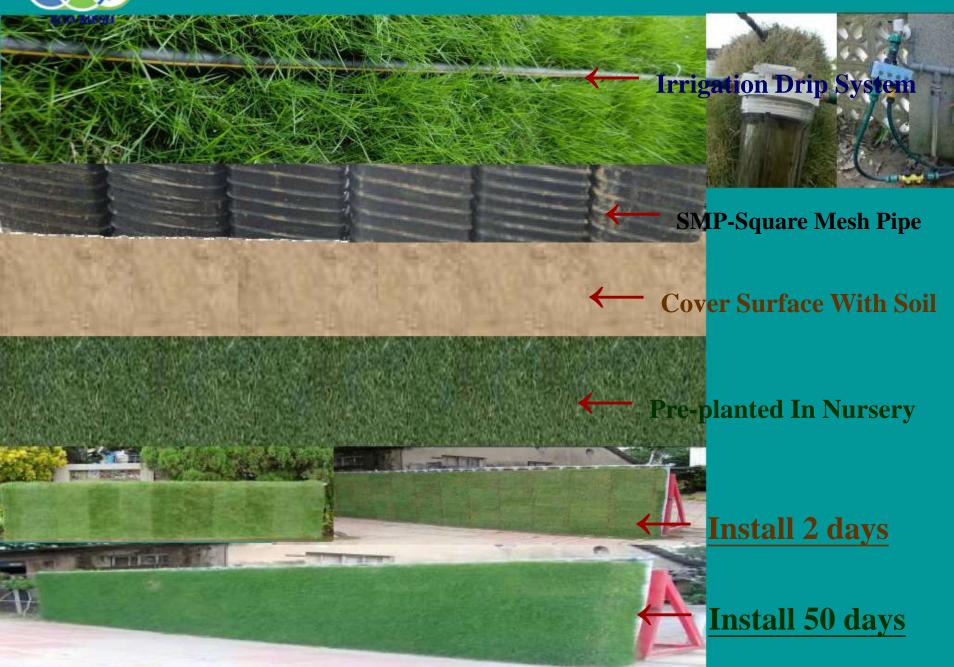

## Vertical Green Fence Module - Assembly Steps

#### **Vertical Green Fence Module – Install Guide**

### **Vertical Green Fence Installation**