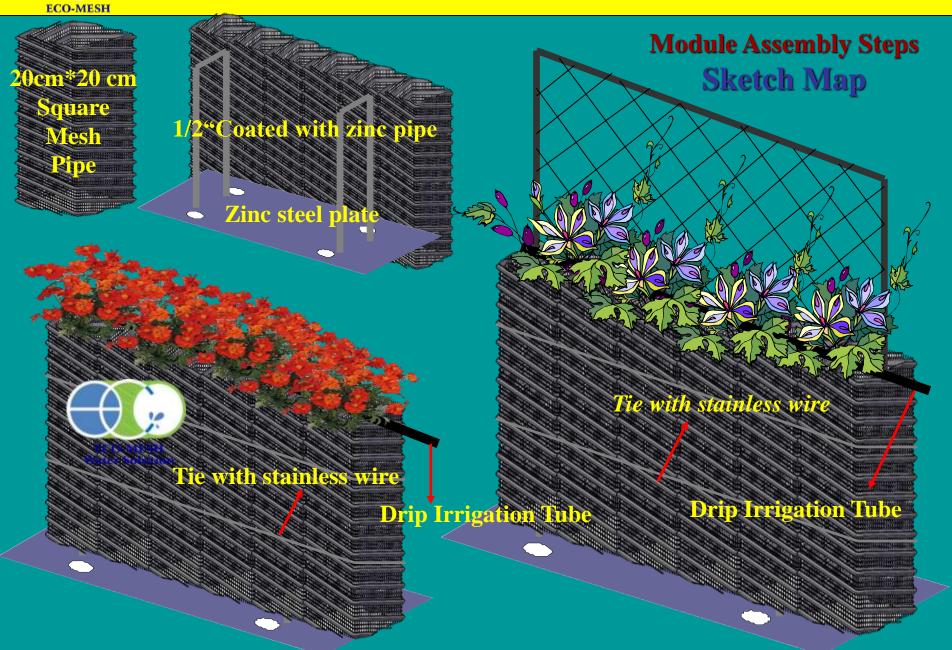

# **Vertical Vegetation Living Walls**

SMP-Square Tube Mesh pipe For Vertical Green Fence Vertical Garden Vertical Farm

- Installs easily
- Easy to maintain
- Affordable
- Durable
- Effective





# **Vertical Vegetation Living Walls**

SMP-Square Tube Mesh pipe For Vertical Green Fence Vertical Garden Vertical Farm

- Installs easily
- Easy to maintain
- Affordable
- Durable
- Effective





### SMP-Square Mesh Pipe Vertical Vegetation Living Walls- Installation Guide Easy to Install & Maintain, Low Cost





## Vertical Green Fence Module - Assembly Steps





#### **Vertical Green Fence Module – Install Guide**













































### **Vertical Green Fence Installation**





## Vertical Vegetation Living Walls Sort & Select Grass





## **Vertical Vegetation Living Walls**

**Coat Pipe Surface With Soil & Preplant In Nursery** 

































Irrigation accessories