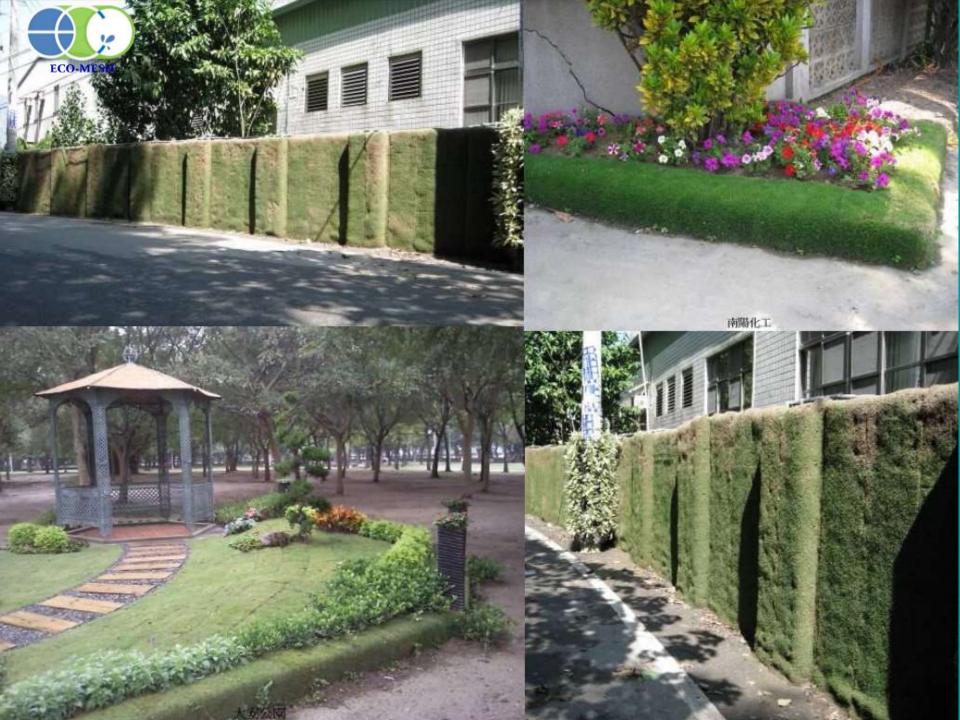

# **Vertical Vegetation Living Walls**

SMP-Square Tube Mesh pipe For Vertical Green Fence Vertical Garden Vertical Farm

- Installs easily
- Easy to maintain
- Affordable
- Durable
- Effective





# **Vertical Vegetation Living Walls**

SMP-Square Tube Mesh pipe For Vertical Green Fence Vertical Garden Vertical Farm

- Installs easily
- Easy to maintain
- Affordable
- Durable
- Effective





### SMP-Square Mesh Pipe Vertical Vegetation Living Walls- Installation Guide Easy to Install & Maintain, Low Cost





## Vertical Green Fence Module - Assembly Steps





#### **Vertical Green Fence Module – Install Guide**













































### **Vertical Green Fence Installation**





## Vertical Vegetation Living Walls Sort & Select Grass





## **Vertical Vegetation Living Walls**

**Coat Pipe Surface With Soil & Preplant In Nursery** 

































Irrigation accessories