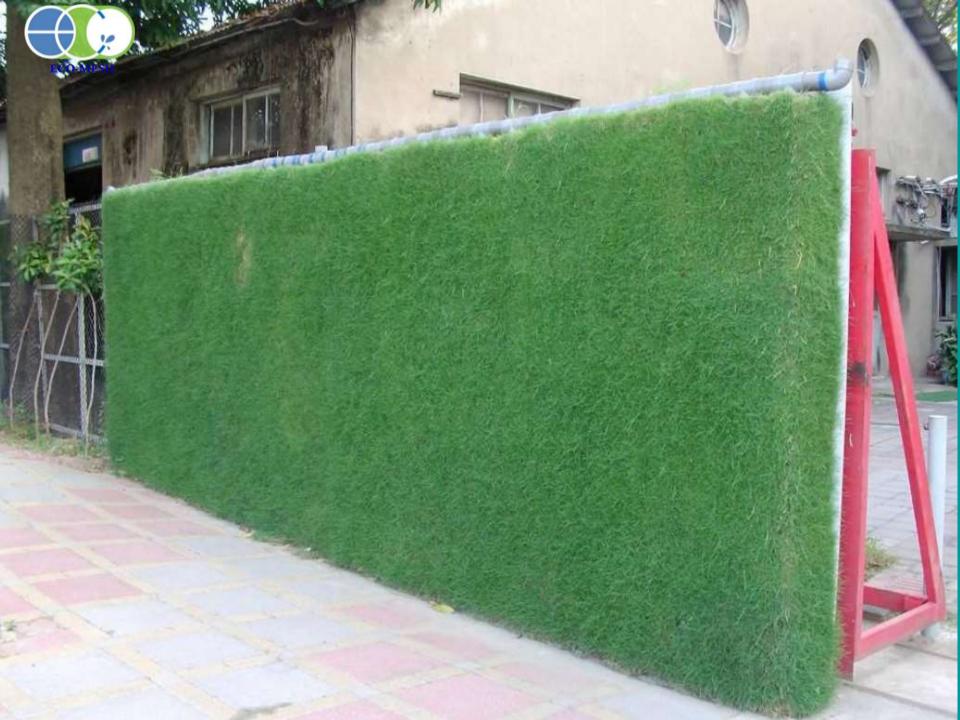

# **Vertical Vegetation Living Walls**

SMP-Square Tube Mesh pipe For Vertical Green Fence Vertical Garden Vertical Farm

- Installs easily
- Easy to maintain
- Affordable
- Durable
- Effective





# **Vertical Vegetation Living Walls**

SMP-Square Tube Mesh pipe For Vertical Green Fence Vertical Garden Vertical Farm

- Installs easily
- Easy to maintain
- Affordable
- Durable
- Effective





### SMP-Square Mesh Pipe Vertical Vegetation Living Walls- Installation Guide Easy to Install & Maintain, Low Cost





## Vertical Green Fence Module - Assembly Steps





#### **Vertical Green Fence Module – Install Guide**













































### **Vertical Green Fence Installation**





## Vertical Vegetation Living Walls Sort & Select Grass





## **Vertical Vegetation Living Walls**

**Coat Pipe Surface With Soil & Preplant In Nursery** 

































Irrigation accessories