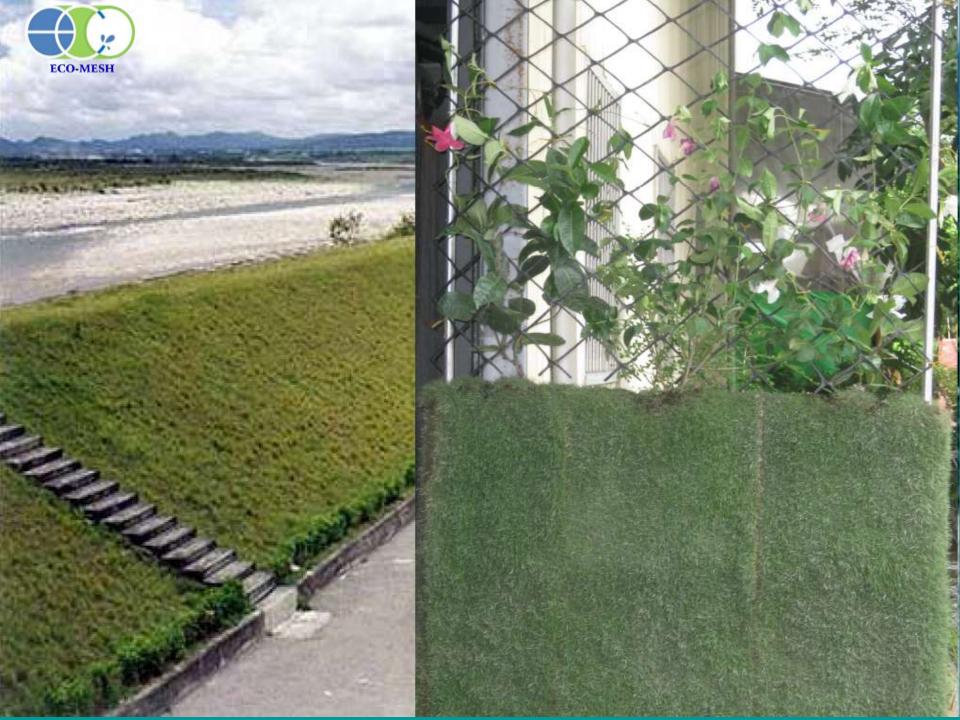

# **Vertical Vegetation Living Walls**

SMP-Square Tube Mesh pipe For Vertical Green Fence Vertical Garden Vertical Farm

- Installs easily
- Easy to maintain
- Affordable
- Durable
- Effective

### SMP-Square Mesh Pipe Vertical Vegetation Living Walls- Installation Guide Easy to Install & Maintain, Low Cost