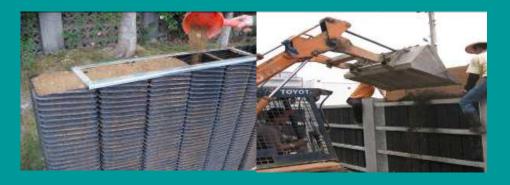

## Vertical Green Fence Module - Assembly Steps

#### **Vertical Green Fence Module – Install Guide**