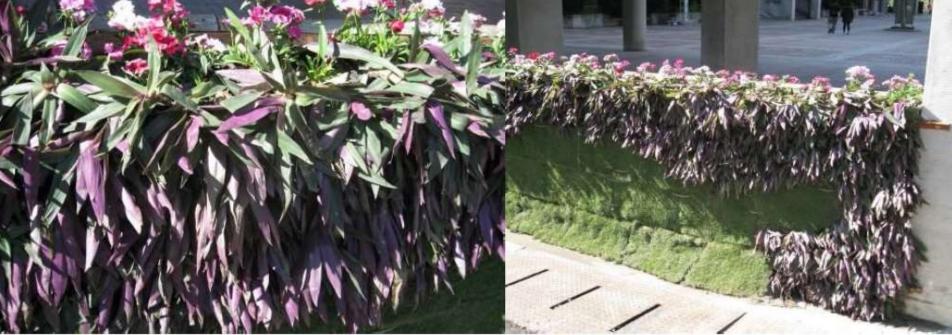

## Vertical Vegetation Living Walls Sort & Select Grass

## **Vertical Vegetation Living Walls**

**Coat Pipe Surface With Soil & Preplant In Nursery** 

Irrigation accessories