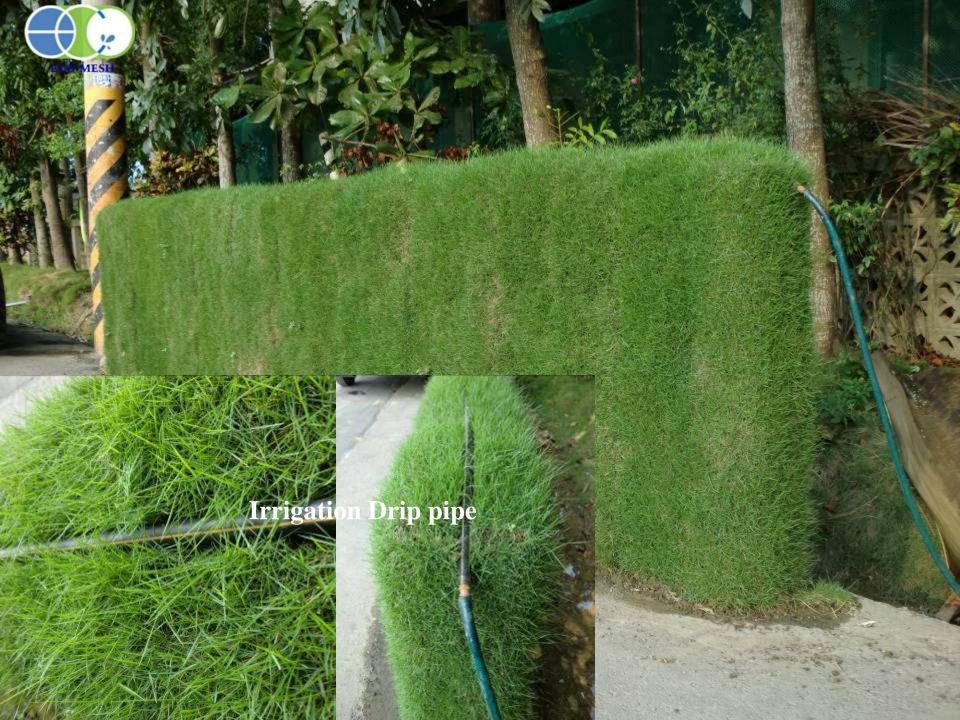

## **Vertical Vegetation Living Walls**

**Coat Pipe Surface With Soil & Preplant In Nursery** 

Irrigation accessories