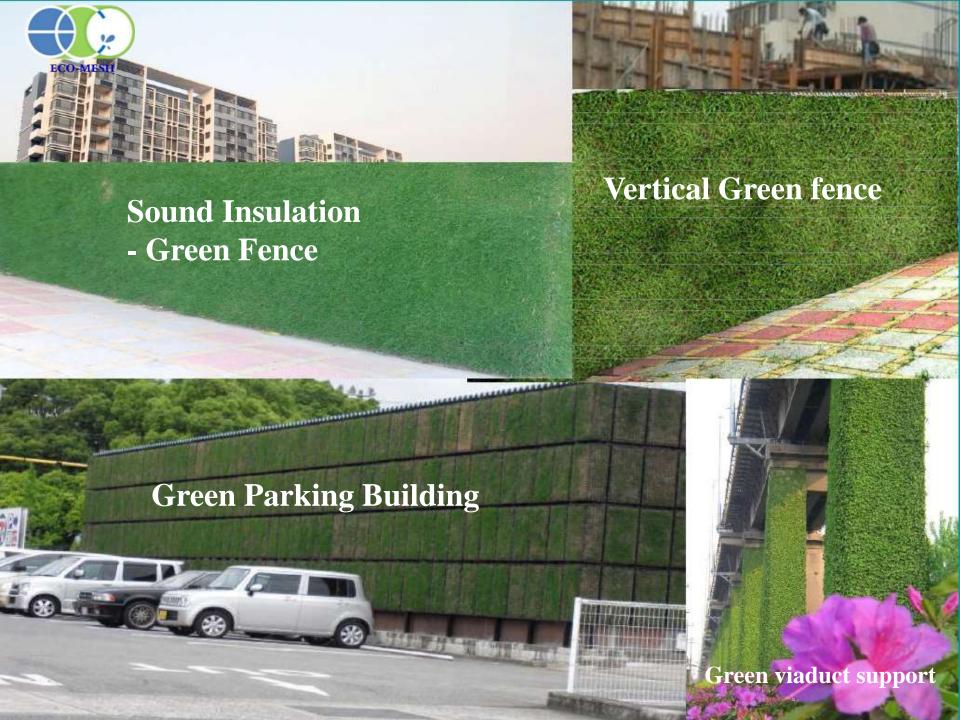

# **Vertical Vegetation Living Walls**

SMP-Square Tube Mesh pipe For Vertical Green Fence Vertical Garden Vertical Farm

- Installs easily
- Easy to maintain
- Affordable
- Durable
- Effective





# **Vertical Vegetation Living Walls**

SMP-Square Tube Mesh pipe For Vertical Green Fence Vertical Garden Vertical Farm

- Installs easily
- Easy to maintain
- Affordable
- Durable
- Effective





### SMP-Square Mesh Pipe Vertical Vegetation Living Walls- Installation Guide Easy to Install & Maintain, Low Cost





## Vertical Green Fence Module - Assembly Steps





#### **Vertical Green Fence Module – Install Guide**













































### **Vertical Green Fence Installation**





## Vertical Vegetation Living Walls Sort & Select Grass





## **Vertical Vegetation Living Walls**

**Coat Pipe Surface With Soil & Preplant In Nursery** 

































Irrigation accessories