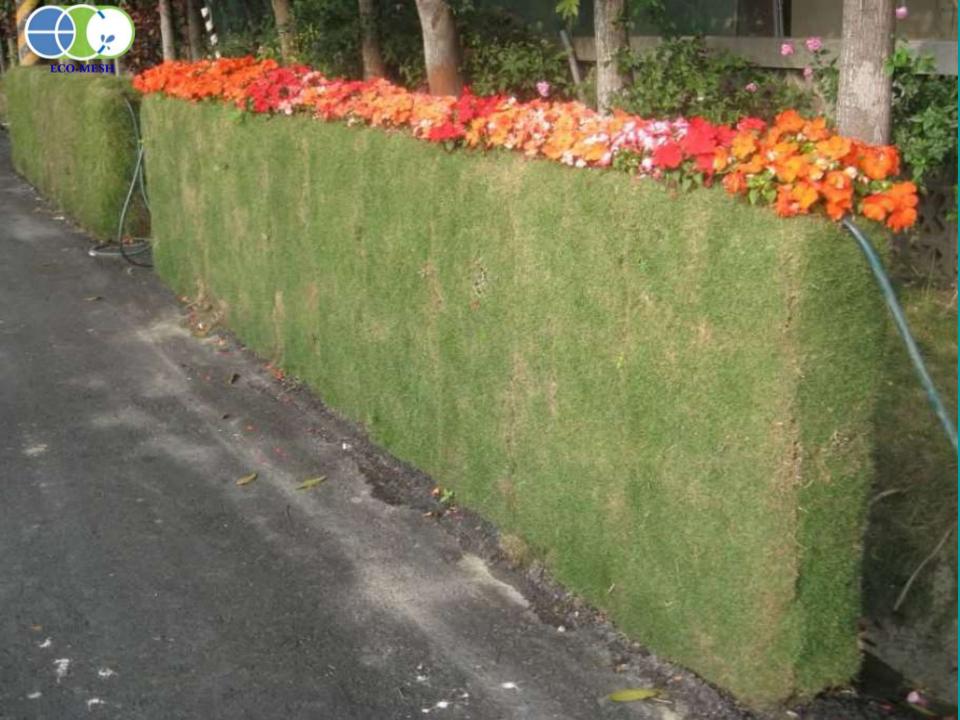

# **Vertical Vegetation Living Walls**

SMP-Square Tube Mesh pipe For Vertical Green Fence Vertical Garden Vertical Farm

- Installs easily
- Easy to maintain
- Affordable
- Durable
- Effective

### SMP-Square Mesh Pipe Vertical Vegetation Living Walls- Installation Guide Easy to Install & Maintain, Low Cost