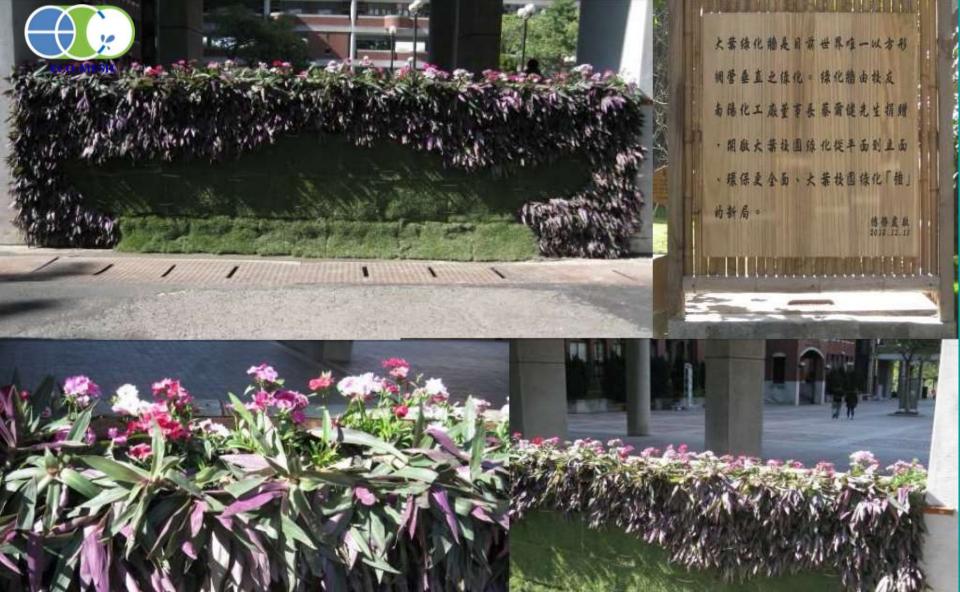

## Vertical Vegetation Living Walls Sort & Select Grass

## **Vertical Vegetation Living Walls**

**Coat Pipe Surface With Soil & Preplant In Nursery** 

Irrigation accessories