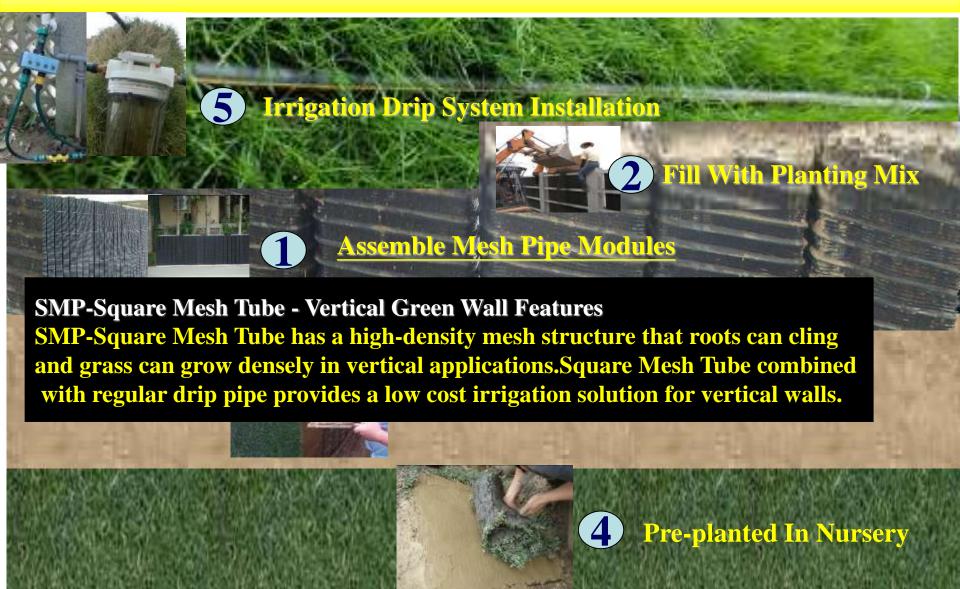

### SMP-Square Mesh Pipe Vertical Vegetation Living Walls- Installation Guide Easy to Install & Maintain, Low Cost

#### **Vertical Green Fence Module – Install Guide**

### **Vertical Green Fence Installation**