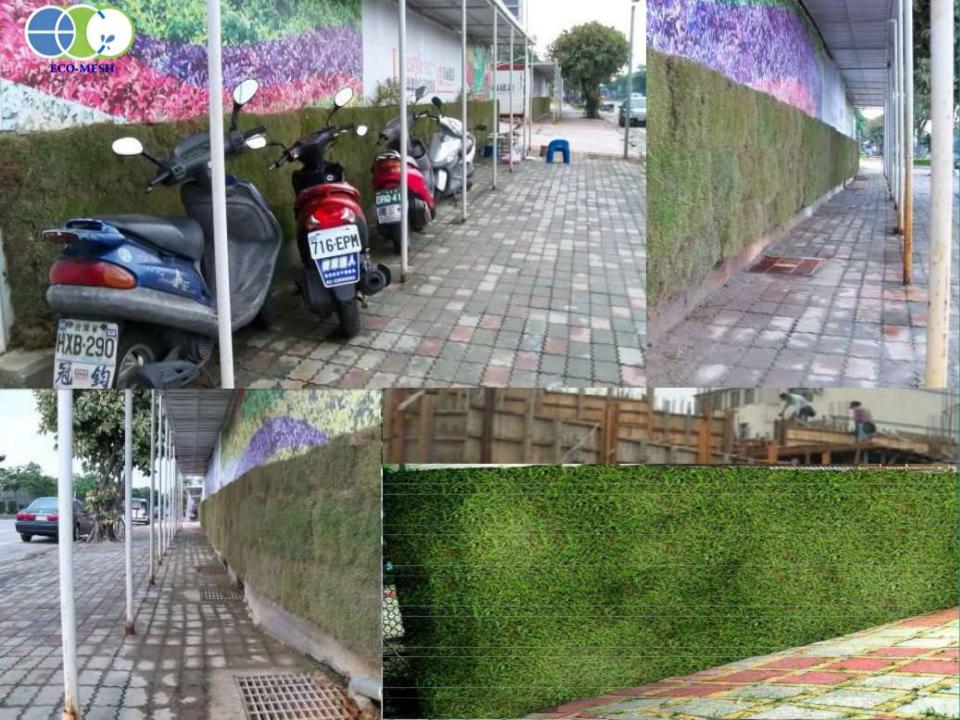

# **Vertical Vegetation Living Walls**

SMP-Square Tube Mesh pipe For Vertical Green Fence Vertical Garden Vertical Farm

- Installs easily
- Easy to maintain
- Affordable
- Durable
- Effective





# **Vertical Vegetation Living Walls**

SMP-Square Tube Mesh pipe For Vertical Green Fence Vertical Garden Vertical Farm

- Installs easily
- Easy to maintain
- Affordable
- Durable
- Effective





### SMP-Square Mesh Pipe Vertical Vegetation Living Walls- Installation Guide Easy to Install & Maintain, Low Cost





## Vertical Green Fence Module - Assembly Steps





#### **Vertical Green Fence Module – Install Guide**













































### **Vertical Green Fence Installation**





## Vertical Vegetation Living Walls Sort & Select Grass





## **Vertical Vegetation Living Walls**

**Coat Pipe Surface With Soil & Preplant In Nursery** 

































Irrigation accessories