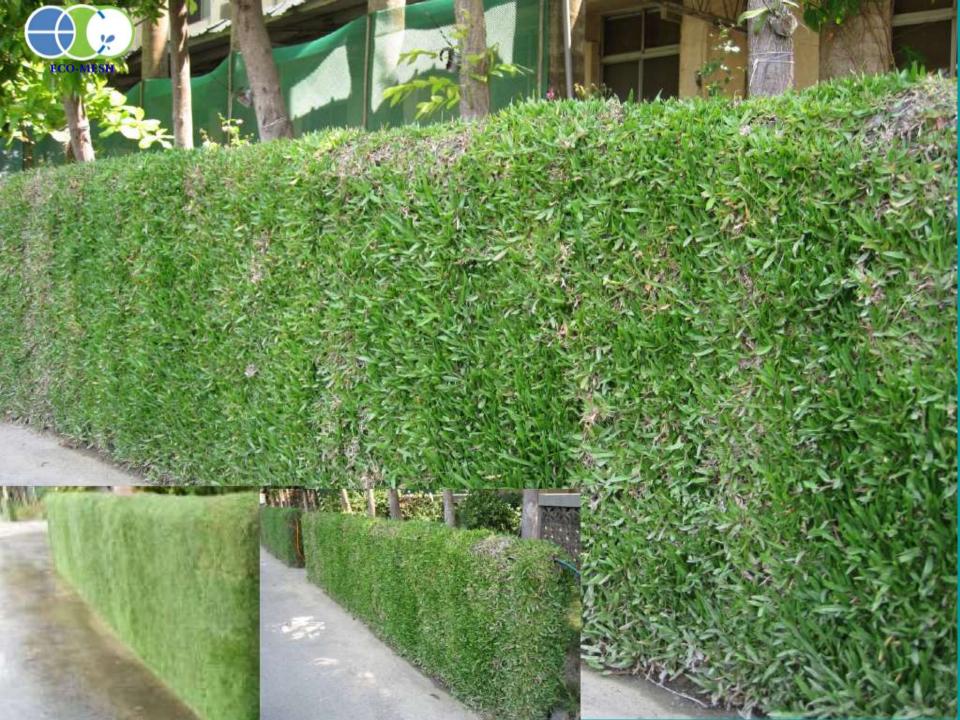

## **Vertical Vegetation Living Walls**

**Coat Pipe Surface With Soil & Preplant In Nursery** 

Irrigation accessories