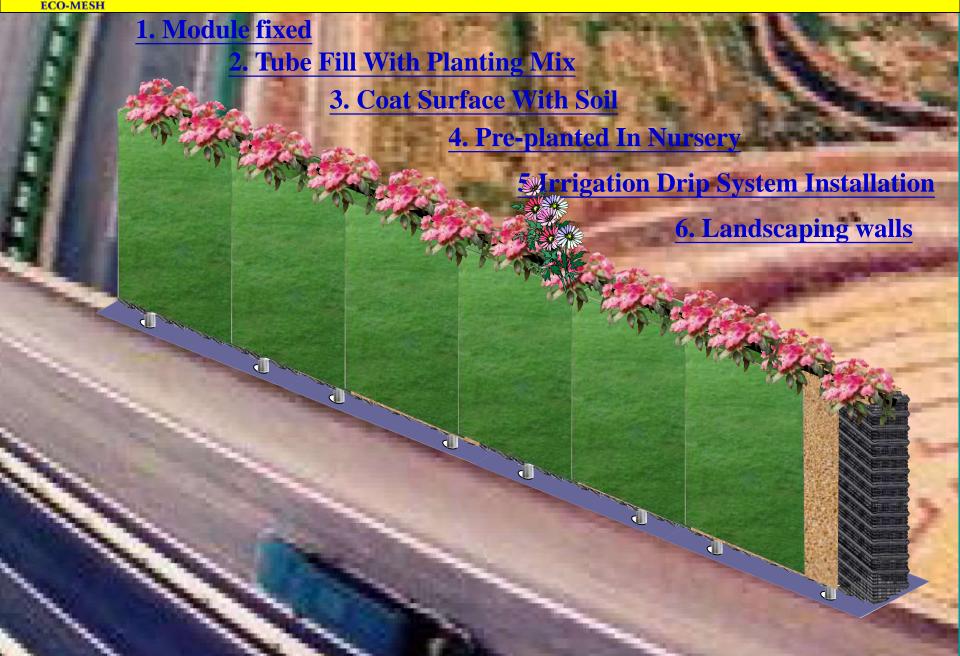

## Vertical Green Fence Module - Assembly Steps

#### **Vertical Green Fence Module – Install Guide**