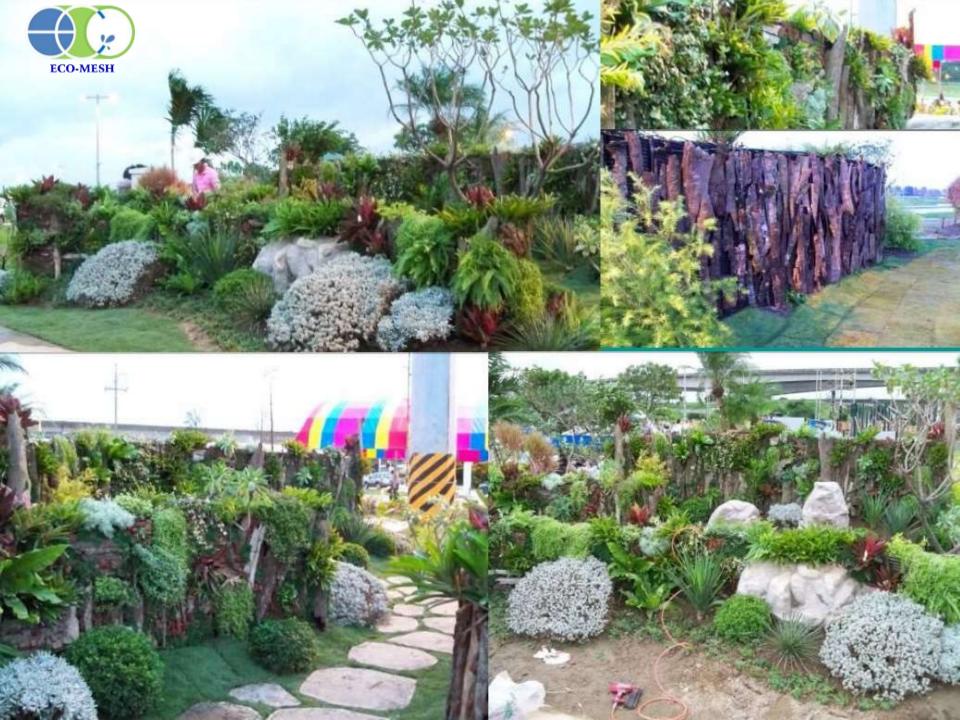

# **Vertical Vegetation Living Walls**

SMP-Square Tube Mesh pipe For Vertical Green Fence Vertical Garden Vertical Farm

- Installs easily
- Easy to maintain
- Affordable
- Durable
- Effective