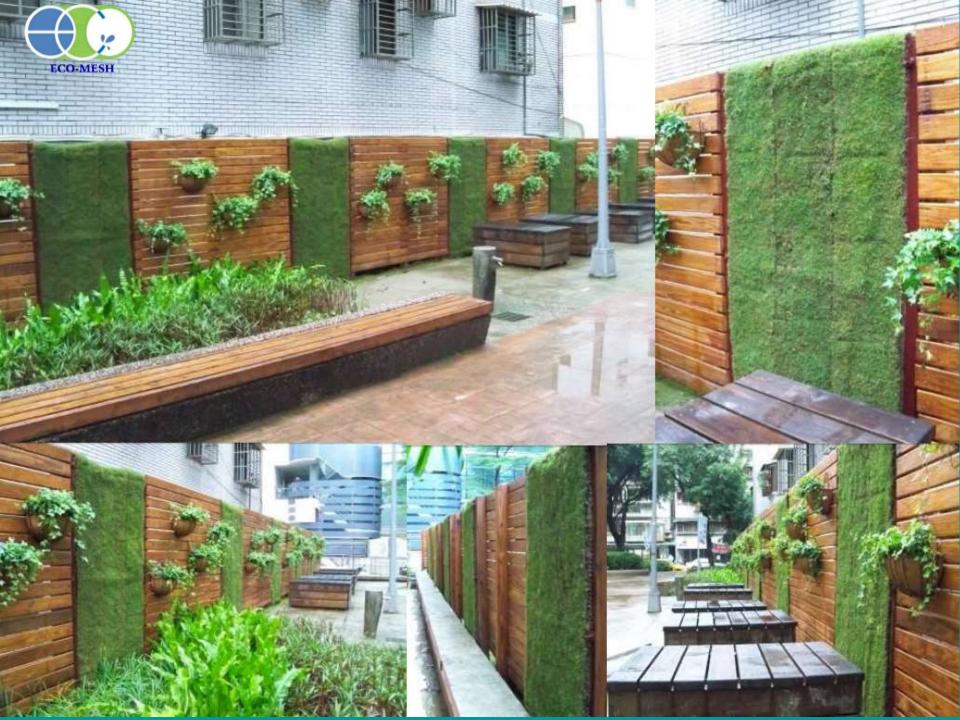

# **Vertical Vegetation Living Walls**

SMP-Square Tube Mesh pipe For Vertical Green Fence Vertical Garden Vertical Farm

- Installs easily
- Easy to maintain
- Affordable
- Durable
- Effective





# **Vertical Vegetation Living Walls**

SMP-Square Tube Mesh pipe For Vertical Green Fence Vertical Garden Vertical Farm

- Installs easily
- Easy to maintain
- Affordable
- Durable
- Effective





### SMP-Square Mesh Pipe Vertical Vegetation Living Walls- Installation Guide Easy to Install & Maintain, Low Cost





## Vertical Green Fence Module - Assembly Steps





#### **Vertical Green Fence Module – Install Guide**













































### **Vertical Green Fence Installation**





## Vertical Vegetation Living Walls Sort & Select Grass





## **Vertical Vegetation Living Walls**

**Coat Pipe Surface With Soil & Preplant In Nursery** 

































Irrigation accessories