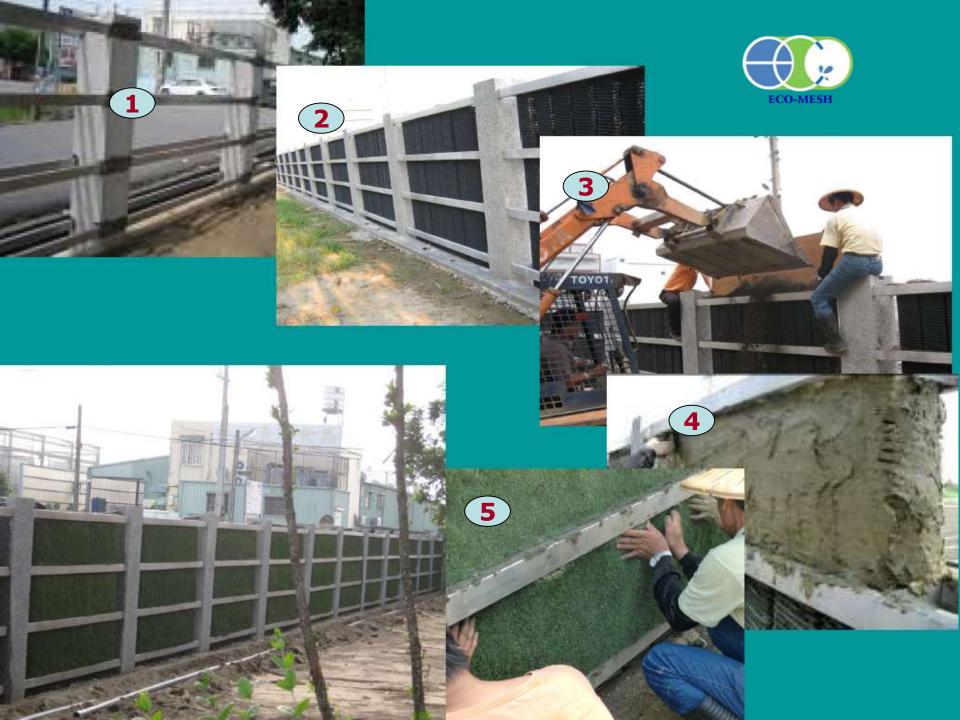

en Fence Vertical Garden Vertical Farm

- Installs easily
- Easy to maintain
- Affordable
- Durable
- Effective





# **Vertical Vegetation Living Walls**

SMP-Square Tube Mesh pipe For Vertical Green Fence Vertical Garden Vertical Farm

- Installs easily
- Easy to maintain
- Affordable
- Durable
- Effective





### SMP-Square Mesh Pipe Vertical Vegetation Living Walls- Installation Guide Easy to Install & Maintain, Low Cost





## Vertical Green Fence Module - Assembly Steps





#### **Vertical Green Fence Module – Install Guide**













































### **Vertical Green Fence Installation**





## Vertical Vegetation Living Walls Sort & Select Grass





## **Vertical Vegetation Living Walls**

**Coat Pipe Surface With Soil & Preplant In Nursery** 

































Irrigation accessories