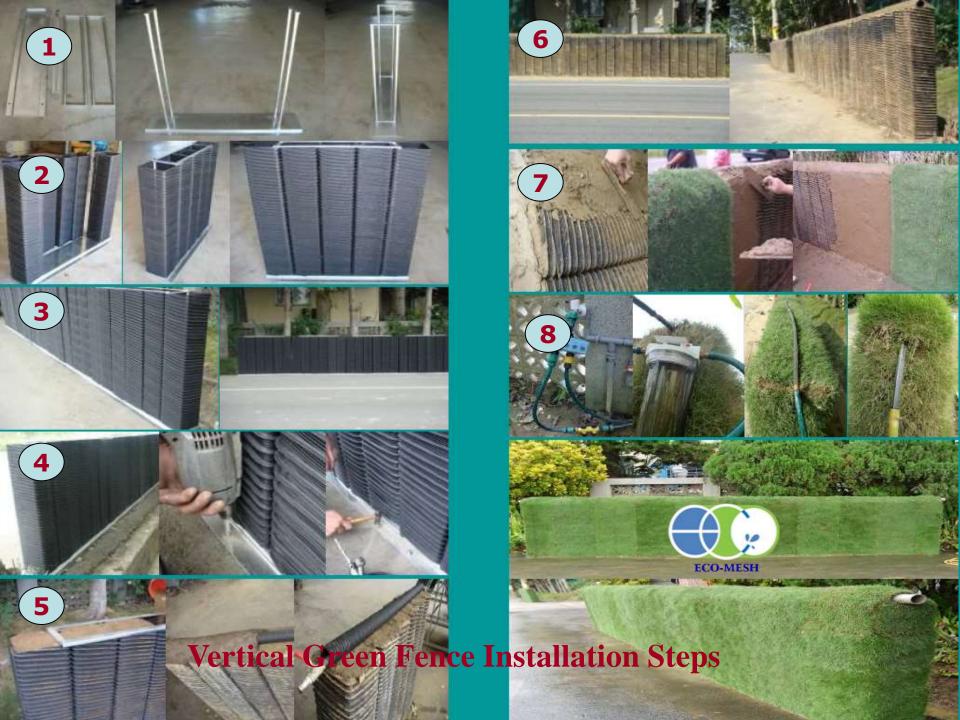

## Vertical Green Fence Module - Assembly Steps

#### **Vertical Green Fence Module – Install Guide**