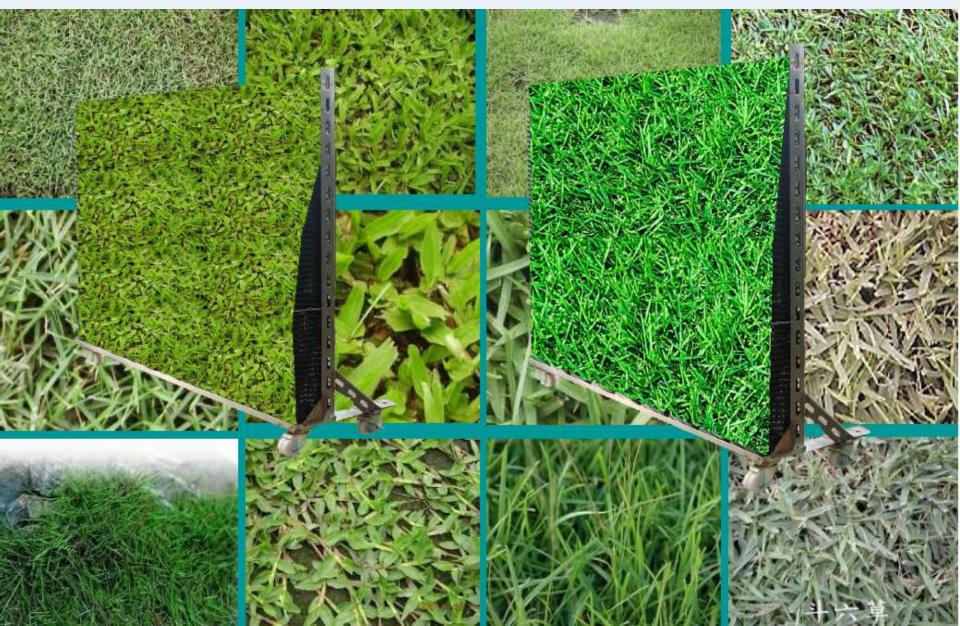

sily
- Easy to maintain
- Affordable
- Durable
  - Effective







## SMP-Square Mesh Pipe Vertical Vegetation Living Walls





















### SMP-Square Mesh Pipe Vertical Vegetation Living Walls





















#### SMP-Square Mesh Pipe Vertical Green Fence - Installation Guide

#### Easy to Install & Maintain, Low Cost



SMP-Square Mesh Pipe - Vertical Green Wall Features
SMP-Square Mesh Pipe has a high-density mesh structure that roots can cling and grass can grow densely in vertical applications. Square Mesh Pipe combined with regular drip pipe provides a low cost irrigation solution for vertical walls.





#### Vertical Green Fence Module - Assembly Steps





#### Vertical Green Fence Module – Install Guide





## Vertical Vegetation Living Walls Sort & Select Grass





## **Vertical Vegetation Living Walls**

**Coat Pipe Surface With Soil & Preplant In Nursery** 













#### **Vertical Green Fence - DIY**



**A.** Assemble Mesh Pipe Modules



**B. Fill With Planting Mix** 







C. Coat Pipe Surface With Soil & Preplant In Nursery



**D.** Design Irrigation Drip System











# SMP-Square Mesh Pipe Specifications



| Size   |                          | ID*OD    | Pitch    | Length |
|--------|--------------------------|----------|----------|--------|
| Size   | Code                     | ±3.0% mm | ±3.0% mm | m      |
| SQ-115 | SQO-115S-5<br>SQH-115S-5 | 98*115   | 18.0mm   | 5m     |
| SQ-200 | SQO-200S-5               | 180*200  | 18.0mm   | 5m     |