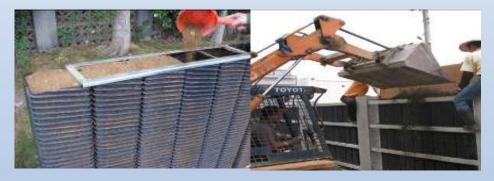

#### **Vertical Green Fence - DIY**

**A.** Assemble Mesh Pipe Modules

**B. Fill With Planting Mix** 

C. Coat Pipe Surface With Soil & Preplant In Nursery

**D.** Design Irrigation Drip System