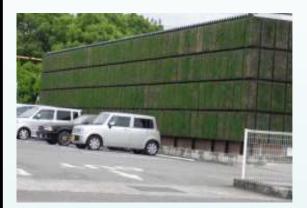

#### Easy to Install & Maintain, Low Cost

SMP-Square Mesh Pipe - Vertical Green Wall Features
SMP-Square Mesh Pipe has a high-density mesh structure that roots can cling and grass can grow densely in vertical applications. Square Mesh Pipe combined with regular drip pipe provides a low cost irrigation solution for vertical walls.