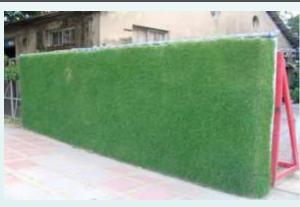

#### SMP-Square Mesh Pipe Vertical Green Fence - Installation Guide

#### Easy to Install & Maintain, Low Cost

SMP-Square Mesh Pipe - Vertical Green Wall Features
SMP-Square Mesh Pipe has a high-density mesh structure that roots can cling and grass can grow densely in vertical applications. Square Mesh Pipe combined with regular drip pipe provides a low cost irrigation solution for vertical walls.