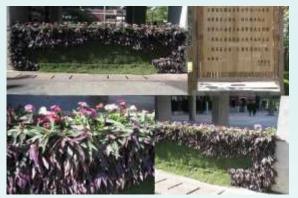

## Vertical Vegetation Living Walls Sort & Select Grass

## **Vertical Vegetation Living Walls**

**Coat Pipe Surface With Soil & Preplant In Nursery** 

#### **Vertical Green Fence - DIY**

**A.** Assemble Mesh Pipe Modules

**B. Fill With Planting Mix** 

C. Coat Pipe Surface With Soil & Preplant In Nursery

**D.** Design Irrigation Drip System