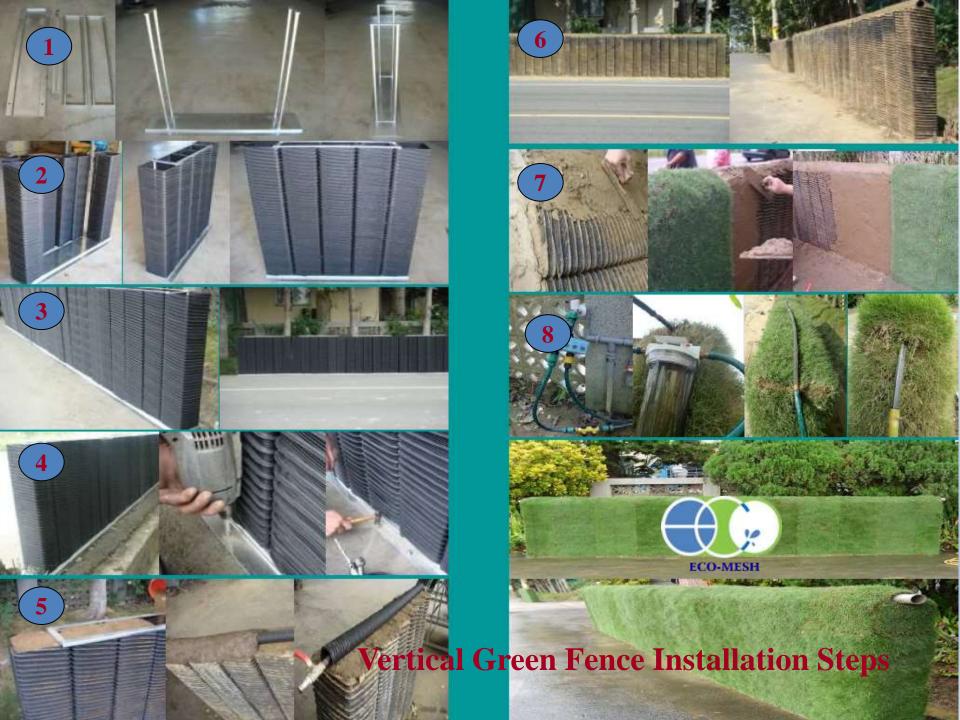

#### Vertical Green Fence Module - Assembly Steps

#### Vertical Green Fence Module – Install Guide