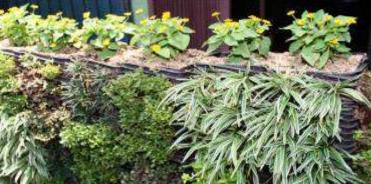

## Vertical Vegetation Living Walls Sort & Select Grass

## **Vertical Vegetation Living Walls**

**Coat Pipe Surface With Soil & Preplant In Nursery** 

#### **Vertical Green Fence - DIY**

**A.** Assemble Mesh Pipe Modules

**B. Fill With Planting Mix** 

C. Coat Pipe Surface With Soil & Preplant In Nursery

**D.** Design Irrigation Drip System