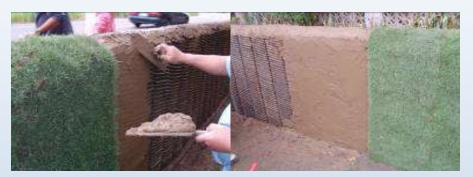

#### Vertical Green Fence Module - Assembly Steps

#### Vertical Green Fence Module – Install Guide

#### **Vertical Green Fence - DIY**

**A.** Assemble Mesh Pipe Modules

**B. Fill With Planting Mix** 

C. Coat Pipe Surface With Soil & Preplant In Nursery

**D.** Design Irrigation Drip System