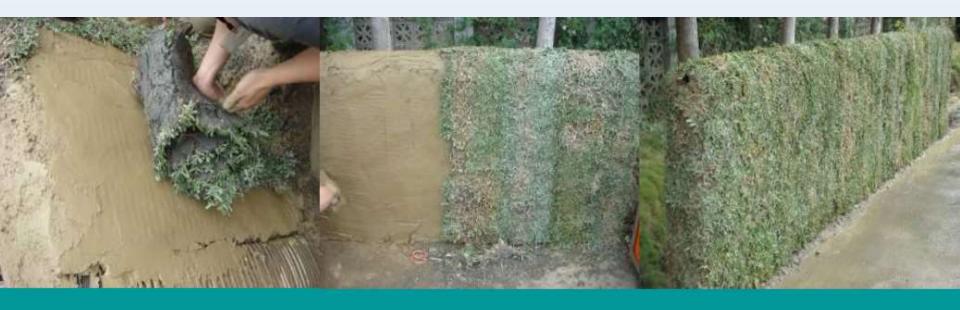

## Vertical Vegetation Living Walls Sort & Select Grass

## **Vertical Vegetation Living Walls**

**Coat Pipe Surface With Soil & Preplant In Nursery** 