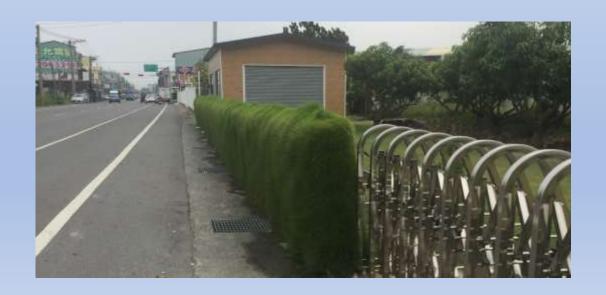

#### SMP-Square Mesh Pipe Vertical Green Fence - Installation Guide

#### Easy to Install & Maintain, Low Cost

SMP-Square Mesh Pipe - Vertical Green Wall Features
SMP-Square Mesh Pipe has a high-density mesh structure that roots can cling and grass can grow densely in vertical applications. Square Mesh Pipe combined with regular drip pipe provides a low cost irrigation solution for vertical walls.