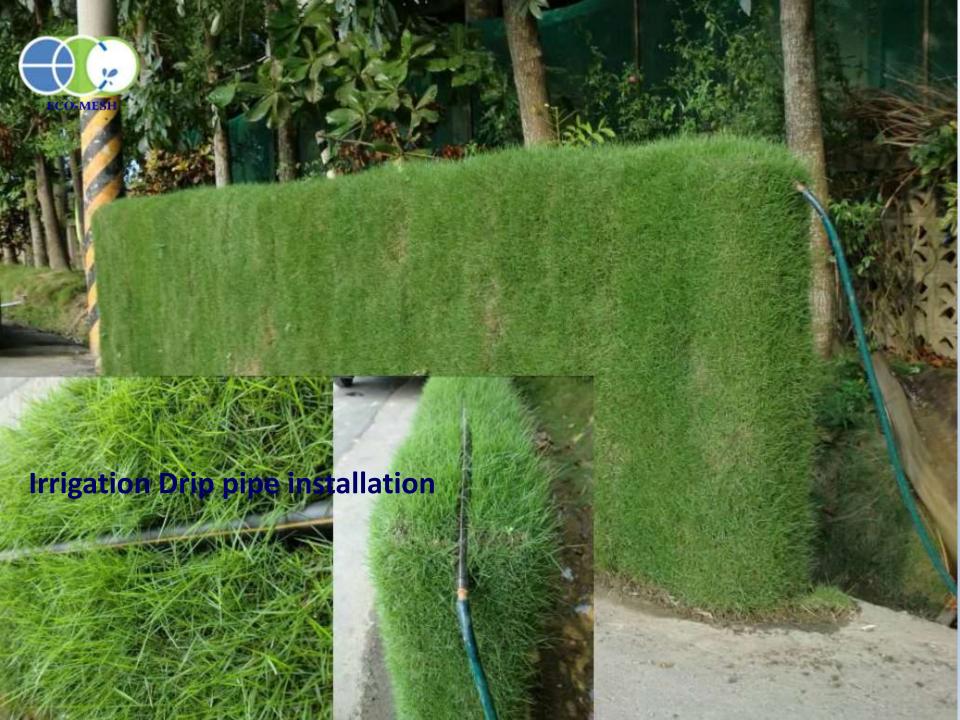

#### **Vertical Green Fence - DIY**

**A.** Assemble Mesh Pipe Modules

**B. Fill With Planting Mix** 

C. Coat Pipe Surface With Soil & Preplant In Nursery

**D.** Design Irrigation Drip System