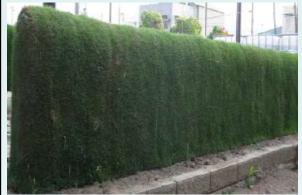

#### Easy to Install & Maintain, Low Cost

SMP-Square Mesh Pipe - Vertical Green Wall Features
SMP-Square Mesh Pipe has a high-density mesh structure that roots can cling and grass can grow densely in vertical applications. Square Mesh Pipe combined with regular drip pipe provides a low cost irrigation solution for vertical walls.