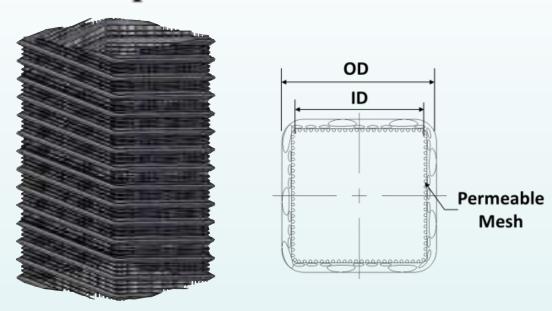

# SMP-Square Mesh Pipe Specifications

| Size   |                          | ID*OD    | Pitch    | Length |
|--------|--------------------------|----------|----------|--------|
| Size   | Code                     | ±3.0% mm | ±3.0% mm | m      |
| SQ-115 | SQO-115S-5<br>SQH-115S-5 | 98*115   | 18.0mm   | 5m     |
| SQ-200 | SQO-200S-5               | 180*200  | 18.0mm   | 5m     |