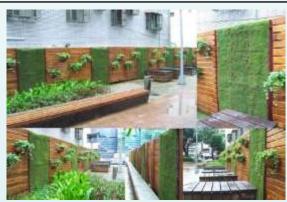

## Vertical Vegetation Living Walls Sort & Select Grass

## **Vertical Vegetation Living Walls**

**Coat Pipe Surface With Soil & Preplant In Nursery** 

#### **Vertical Green Fence - DIY**

**A.** Assemble Mesh Pipe Modules

**B. Fill With Planting Mix** 

C. Coat Pipe Surface With Soil & Preplant In Nursery

**D.** Design Irrigation Drip System