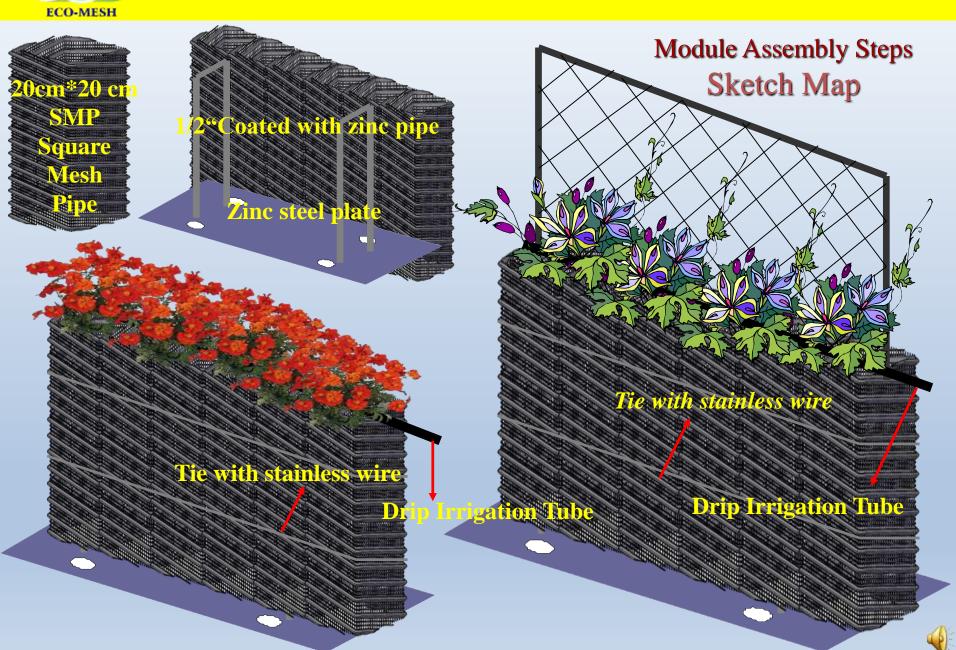

#### Vertical Green Fence Module - Assembly Steps

## **Vertical Vegetation Living Walls**

**Coat Pipe Surface With Soil & Preplant In Nursery** 

#### **Vertical Green Fence - DIY**

**A.** Assemble Mesh Pipe Modules

**B. Fill With Planting Mix** 

C. Coat Pipe Surface With Soil & Preplant In Nursery

**D.** Design Irrigation Drip System