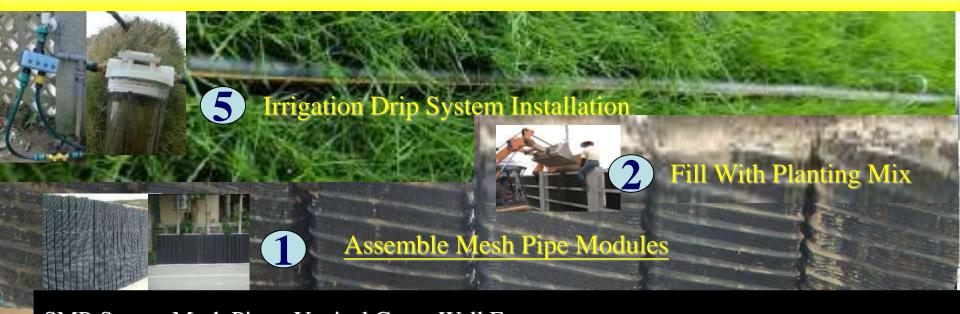

#### Vertical Green Fence Module - Assembly Steps

#### **Vertical Green Fence - DIY**

**A.** Assemble Mesh Pipe Modules

**B. Fill With Planting Mix** 

C. Coat Pipe Surface With Soil & Preplant In Nursery

**D.** Design Irrigation Drip System