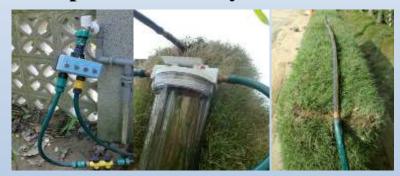

#### Easy to Install & Maintain, Low Cost

SMP-Square Mesh Pipe - Vertical Green Wall Features
SMP-Square Mesh Pipe has a high-density mesh structure that roots can cling and grass can grow densely in vertical applications. Square Mesh Pipe combined with regular drip pipe provides a low cost irrigation solution for vertical walls.

#### **Vertical Green Fence - DIY**

**A.** Assemble Mesh Pipe Modules

**B. Fill With Planting Mix** 

C. Coat Pipe Surface With Soil & Preplant In Nursery

**D.** Design Irrigation Drip System