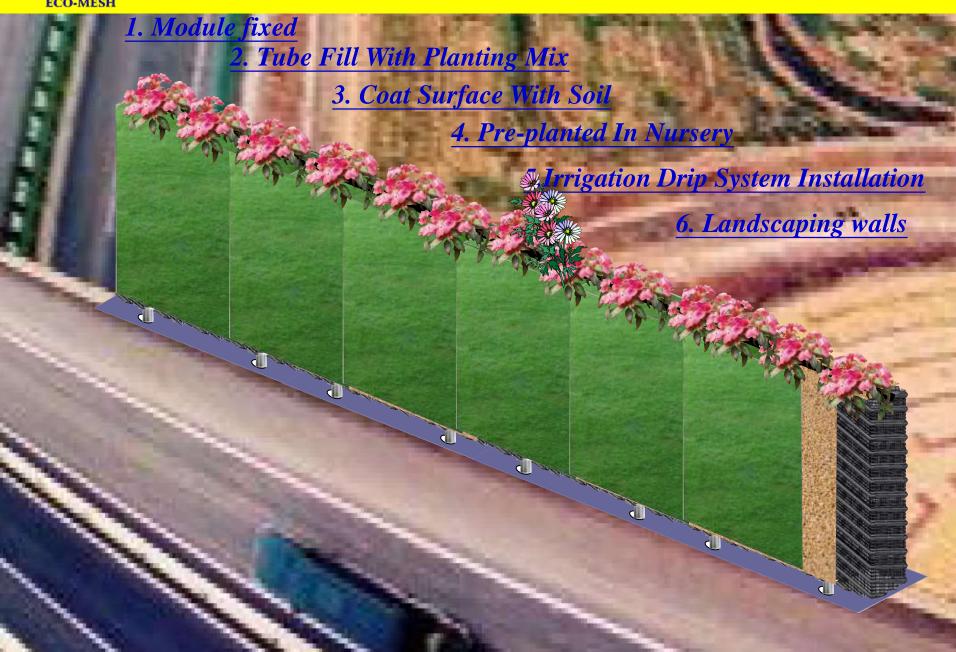

ical Green Fence Vertical Garden Vertical Farm

- Installs easily
- Easy to maintain
- Affordable
- Durable
  - Effective







## SMP-Square Mesh Pipe Vertical Vegetation Living Walls





















### SMP-Square Mesh Pipe Vertical Vegetation Living Walls





















#### SMP-Square Mesh Pipe Vertical Green Fence - Installation Guide

#### Easy to Install & Maintain, Low Cost



SMP-Square Mesh Pipe - Vertical Green Wall Features
SMP-Square Mesh Pipe has a high-density mesh structure that roots can cling and grass can grow densely in vertical applications. Square Mesh Pipe combined with regular drip pipe provides a low cost irrigation solution for vertical walls.





#### Vertical Green Fence Module - Assembly Steps





#### Vertical Green Fence Module – Install Guide





## Vertical Vegetation Living Walls Sort & Select Grass





## **Vertical Vegetation Living Walls**

**Coat Pipe Surface With Soil & Preplant In Nursery** 













#### **Vertical Green Fence - DIY**



**A.** Assemble Mesh Pipe Modules



**B. Fill With Planting Mix** 







C. Coat Pipe Surface With Soil & Preplant In Nursery



**D.** Design Irrigation Drip System











# SMP-Square Mesh Pipe Specifications



| Size   |                          | ID*OD    | Pitch    | Length |
|--------|--------------------------|----------|----------|--------|
| Size   | Code                     | ±3.0% mm | ±3.0% mm | m      |
| SQ-115 | SQO-115S-5<br>SQH-115S-5 | 98*115   | 18.0mm   | 5m     |
| SQ-200 | SQO-200S-5               | 180*200  | 18.0mm   | 5m     |