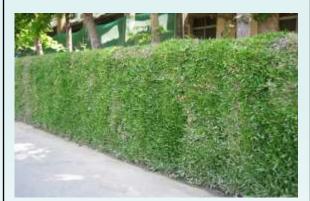

#### Easy to Install & Maintain, Low Cost

SMP-Square Mesh Pipe - Vertical Green Wall Features
SMP-Square Mesh Pipe has a high-density mesh structure that roots can cling and grass can grow densely in vertical applications. Square Mesh Pipe combined with regular drip pipe provides a low cost irrigation solution for vertical walls.