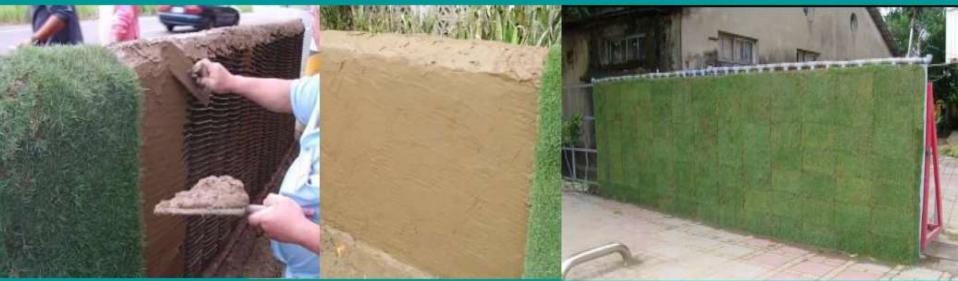

#### **Vertical Green Fence - DIY**

**A.** Assemble Mesh Pipe Modules

**B. Fill With Planting Mix** 

C. Coat Pipe Surface With Soil & Preplant In Nursery

**D.** Design Irrigation Drip System