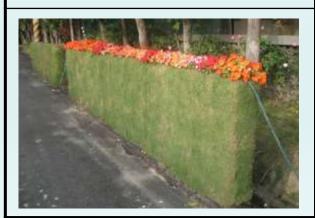

#### SMP-Square Mesh Pipe Vertical Green Fence - Installation Guide

#### Easy to Install & Maintain, Low Cost

SMP-Square Mesh Pipe - Vertical Green Wall Features
SMP-Square Mesh Pipe has a high-density mesh structure that roots can cling and grass can grow densely in vertical applications. Square Mesh Pipe combined with regular drip pipe provides a low cost irrigation solution for vertical walls.