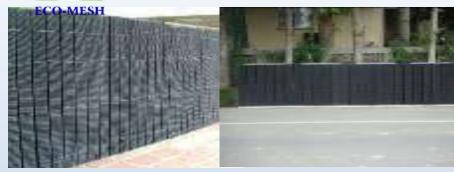

#### Easy to Install & Maintain, Low Cost

SMP-Square Mesh Pipe - Vertical Green Wall Features
SMP-Square Mesh Pipe has a high-density mesh structure that roots can cling and grass can grow densely in vertical applications. Square Mesh Pipe combined with regular drip pipe provides a low cost irrigation solution for vertical walls.