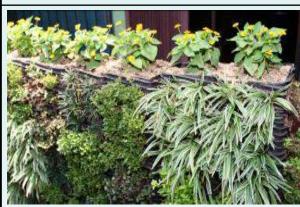

## Vertical Vegetation Living Walls Sort & Select Grass

## **Vertical Vegetation Living Walls**

**Coat Pipe Surface With Soil & Preplant In Nursery** 

#### **Vertical Green Fence - DIY**

**A.** Assemble Mesh Pipe Modules

**B. Fill With Planting Mix** 

C. Coat Pipe Surface With Soil & Preplant In Nursery

**D.** Design Irrigation Drip System