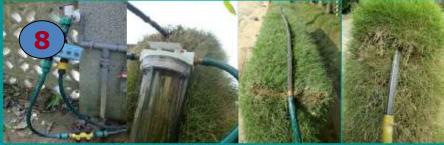

#### Vertical Green Fence Module – Install Guide

4. Pre-planted In Nursery

Jrrigation Drip System Installation

6. Landscaping walls

## Irrigation Drip pipe installation