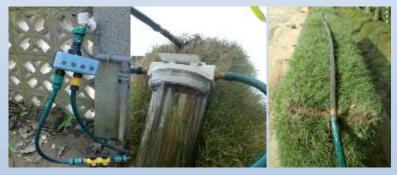

cture that roots can cling and grass can grow densely in vertical applications.Square Mesh Pipe combined with regular drip pipe provides a low cost irrigation solution for vertical walls.





### Vertical Green Fence Module - Assembly Steps



#### Vertical Green Fence Module – Install Guide



4. Pre-planted In Nursery

Jrrigation Drip System Installation

6. Landscaping walls



## Vertical Vegetation Living Walls Sort & Select Grass





## **Vertical Vegetation Living Walls** Coat Pipe Surface With Soil & Preplant In Nursery







## Irrigation Drip pipe installation













## Vertical Green Fence Installation Steps





### Vertical Green Fence - DIY



**A. Assemble Mesh Pipe Modules** 



**B.** Fill With Planting Mix



C. Coat Pipe Surface With Soil & Preplant In Nursery



**D.** Design Irrigation Drip System















## SMP-Square Mesh Pipe Specifications



| Size   |                          | ID*OD   | Pitch   | Length |
|--------|--------------------------|---------|---------|--------|
| Size   | Code                     | ±3.0%mm | ±3.0%mm | m      |
| SQ-115 | SQO-115S-5<br>SQH-115S-5 | 98*115  | 18.0mm  | 5m     |
| SQ-200 | SQO-200S-5               | 180*200 | 18.0mm  | 5m     |