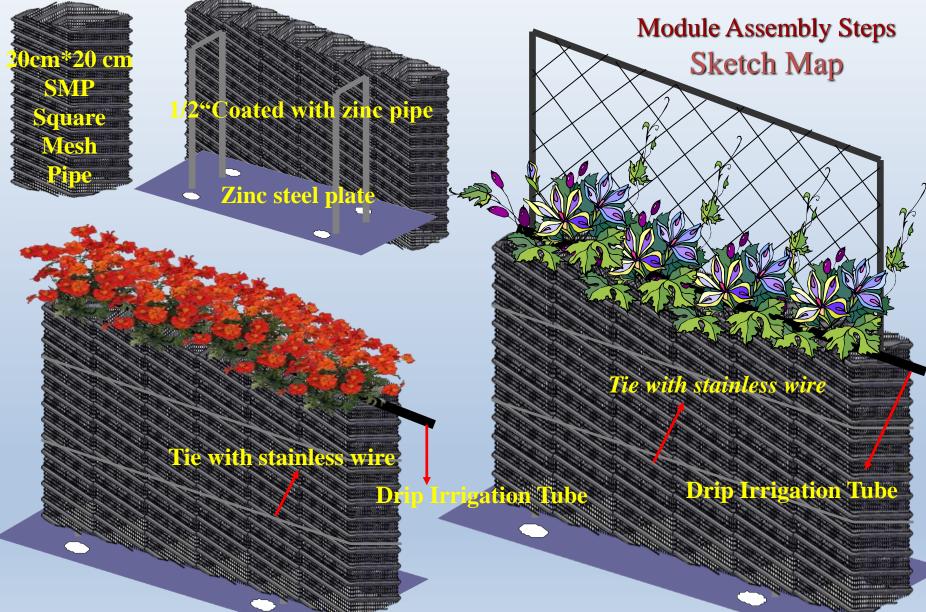

### Vertical Green Fence Module - Assembly Steps

#### Vertical Green Fence Module – Install Guide

4. Pre-planted In Nursery

Jrrigation Drip System Installation

6. Landscaping walls

## Vertical Green Fence Installation Steps

### Vertical Green Fence - DIY

**A. Assemble Mesh Pipe Modules** 

**B.** Fill With Planting Mix

C. Coat Pipe Surface With Soil & Preplant In Nursery

**D.** Design Irrigation Drip System