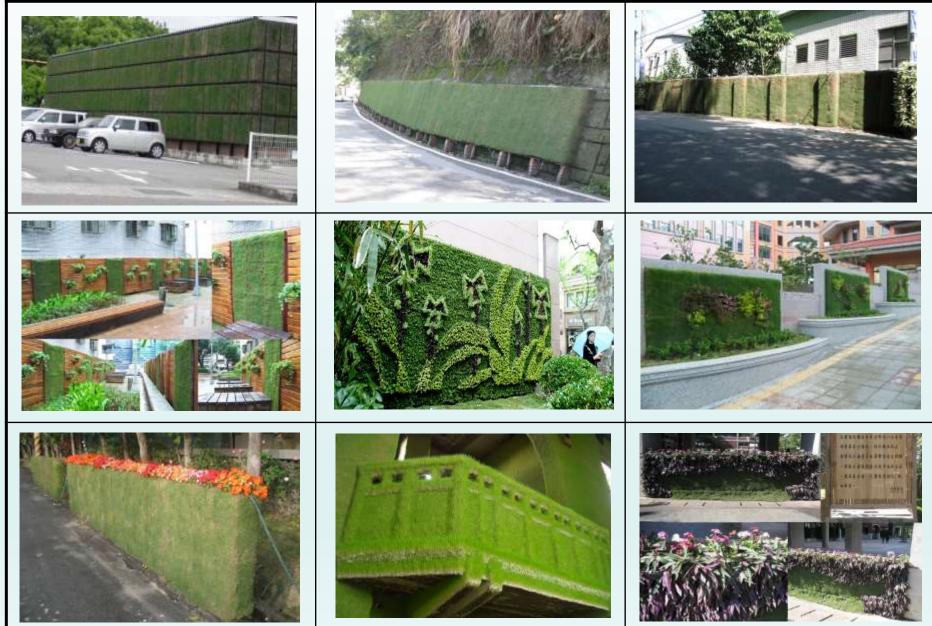

# **SMP-Square Mesh Pipe Vertical Vegetation Living Walls**

P-Square Mesh Pipe For Vertical Green Fence Vertical Garden Vertical Farm

• Installs easily

Easy to maintain
Affordable

Durable

• Effective\_\_

## **SMP-Square Mesh Pipe Vertical Vegetation Living Walls**

## SMP-Square Mesh Pipe Vertical Vegetation Living Walls