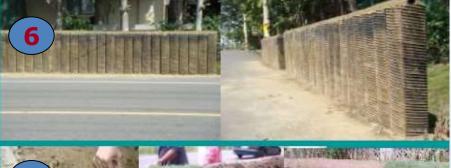

#### Vertical Green Fence Module – Install Guide

4. Pre-planted In Nursery

Jrrigation Drip System Installation

6. Landscaping walls