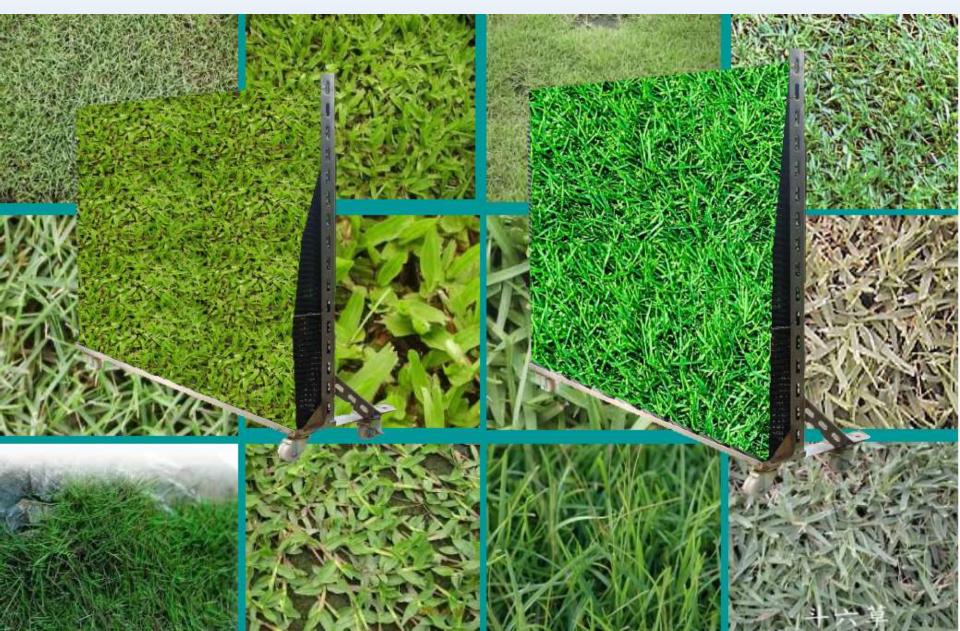

## Vertical Vegetation Living Walls Sort & Select Grass

## **Vertical Vegetation Living Walls** Coat Pipe Surface With Soil & Preplant In Nursery