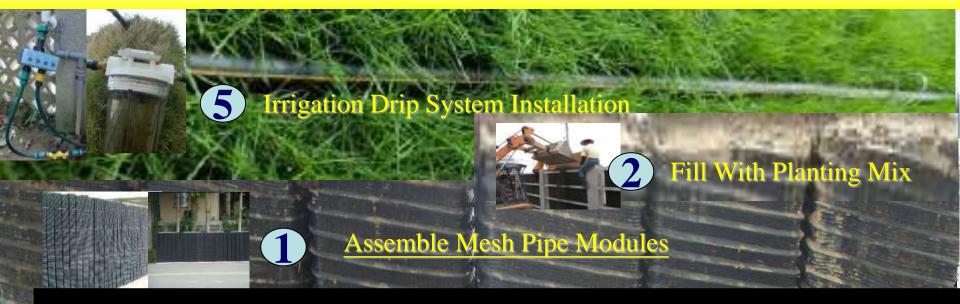

### Vertical Green Fence Module - Assembly Steps

#### Vertical Green Fence Module – Install Guide

4. Pre-planted In Nursery

Jrrigation Drip System Installation

6. Landscaping walls

### Vertical Green Fence - DIY

**A. Assemble Mesh Pipe Modules** 

**B.** Fill With Planting Mix

C. Coat Pipe Surface With Soil & Preplant In Nursery

**D.** Design Irrigation Drip System