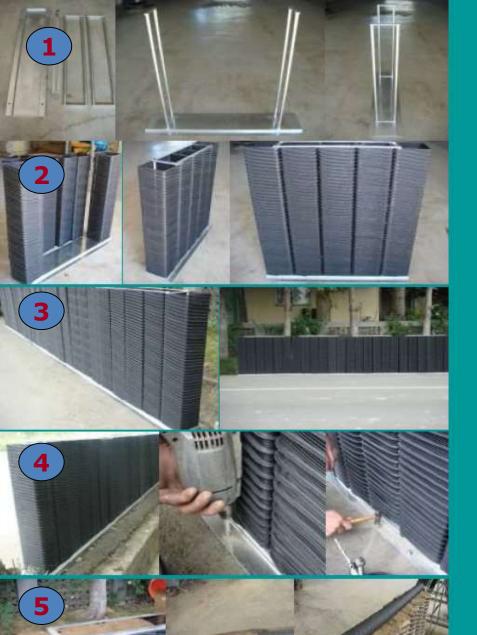

### Vertical Green Fence Module - Assembly Steps

### Vertical Green Fence - DIY

**A. Assemble Mesh Pipe Modules** 

**B.** Fill With Planting Mix

C. Coat Pipe Surface With Soil & Preplant In Nursery

**D.** Design Irrigation Drip System