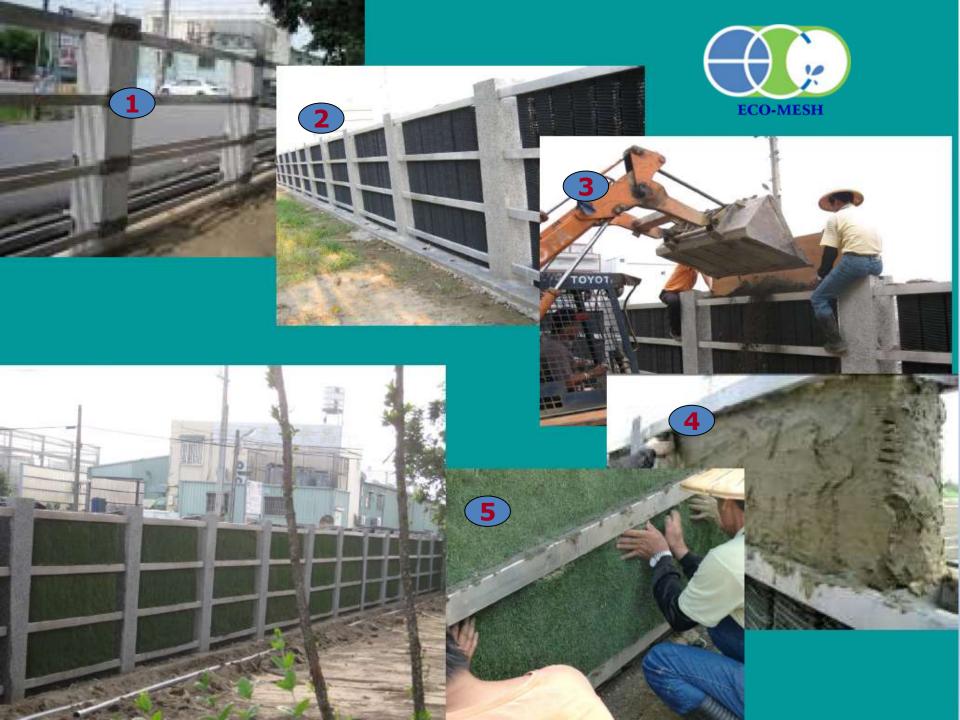

### Vertical Green Fence Module - Assembly Steps

## Vertical Green Fence Installation Steps

### Vertical Green Fence - DIY

**A. Assemble Mesh Pipe Modules** 

**B.** Fill With Planting Mix

C. Coat Pipe Surface With Soil & Preplant In Nursery

**D.** Design Irrigation Drip System