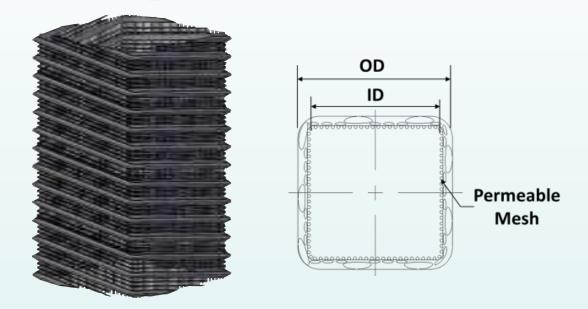

## SMP-Square Mesh Pipe Specifications

| Size   |                          | ID*OD   | Pitch   | Length |
|--------|--------------------------|---------|---------|--------|
| Size   | Code                     | ±3.0%mm | ±3.0%mm | m      |
| SQ-115 | SQO-115S-5<br>SQH-115S-5 | 98*115  | 18.0mm  | 5m     |
| SQ-200 | SQO-200S-5               | 180*200 | 18.0mm  | 5m     |