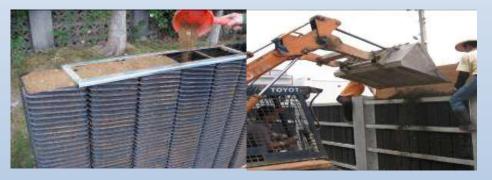

## **Vertical Vegetation Living Walls** Coat Pipe Surface With Soil & Preplant In Nursery

### Vertical Green Fence - DIY

**A. Assemble Mesh Pipe Modules** 

**B.** Fill With Planting Mix

C. Coat Pipe Surface With Soil & Preplant In Nursery

**D.** Design Irrigation Drip System