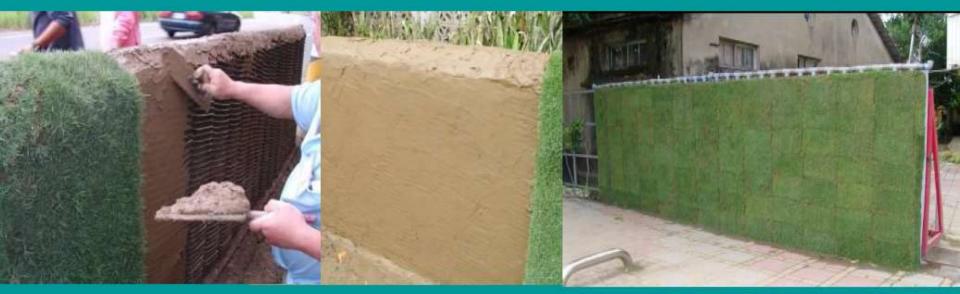

## **Vertical Vegetation Living Walls** Coat Pipe Surface With Soil & Preplant In Nursery

## Irrigation Drip pipe installation

## Vertical Vegetation Living Walls Sort & Select Grass