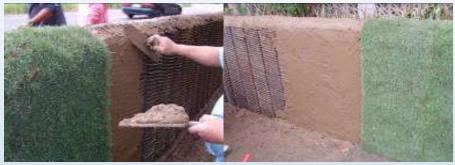

### Vertical Green Fence Module - Assembly Steps

## **Vertical Vegetation Living Walls** Coat Pipe Surface With Soil & Preplant In Nursery