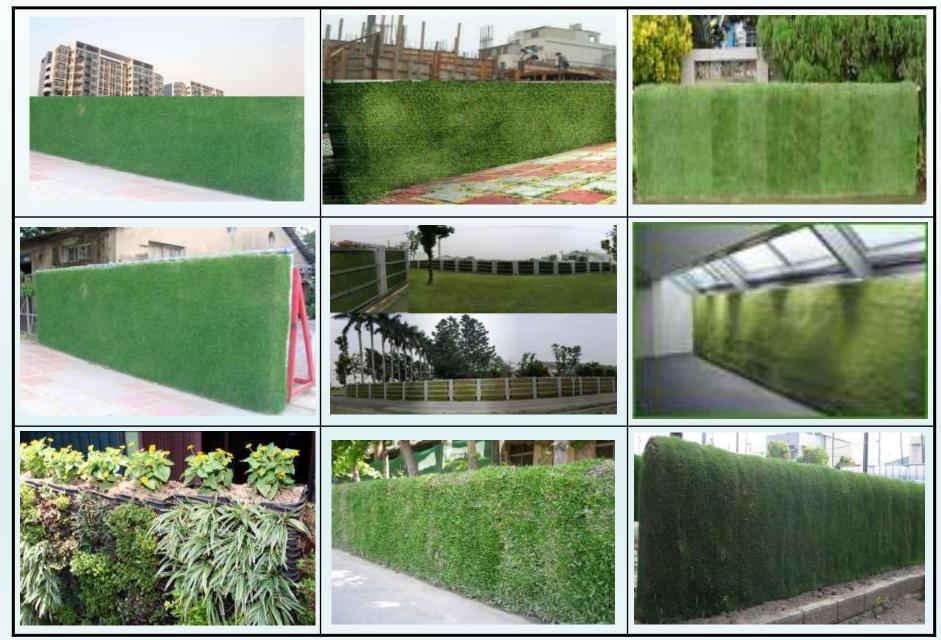

# **SMP-Square Mesh Pipe Vertical Vegetation Living Walls**

P-Square Mesh Pipe For Vertical Green Fence Vertical Garden Vertical Farm

• Installs easily

Easy to maintain
Affordable

Durable

• Effective\_\_

## **SMP-Square Mesh Pipe Vertical Vegetation Living Walls**

## SMP-Square Mesh Pipe Vertical Vegetation Living Walls