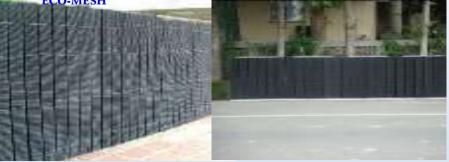

## SMP-Square Mesh Pipe Vertical Green Fence - Installation Guide Easy to Install & Maintain, Low Cost

SMP-Square Mesh Pipe - Vertical Green Wall Features SMP-Square Mesh Pipe has a high-density mesh structure that roots can cling and grass can grow densely in vertical applications.Square Mesh Pipe combined with regular drip pipe provides a low cost irrigation solution for vertical walls.