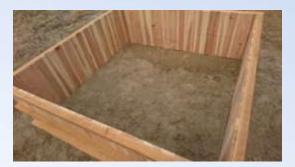

### Water Harvesting Self-Watering Wicking Bed Module Experiment Planning

1. Garden wooden edges assemble Wooden board 180cm \* 60cm \* 4 pcs assembled into a 180cm (W) \* 180cm (L) \* 50cm (H) space

2. Cover water membrane inside the garden edges Polyethylene sheet 300cm(W)\*300cm(L)