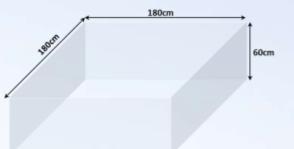

### Water Harvesting Self-Watering Wicking Bed Module Experiment Planning

1. Garden wooden edges assemble Wooden board 180cm \* 60cm \* 4 pcs assembled into a 180cm (W) \* 180cm (L) \* 50cm (H) space

2. Cover water membrane inside the garden edges Polyethylene sheet 300cm(W)\*300cm(L)