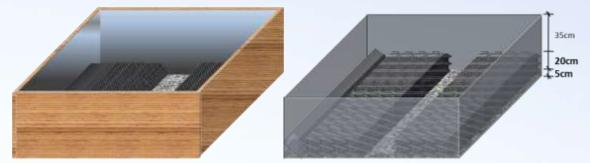

### Water Harvesting Self-Watering Wicking Bed Module Experiment Planning

1. Garden wooden edges assemble Wooden board 180cm \* 60cm \* 4 pcs assembled into a 180cm (W) \* 180cm (L) \* 50cm (H) space

2. Cover water membrane inside the garden edges Polyethylene sheet 300cm(W)\*300cm(L)

# Water Harvesting Self-Watering Wicking Bed Module Experiment Planning

4. Lay one 4" AMP-Arched Mesh Pipe and six 20cm SMP-Square Mesh Pipes (Shown as above)

6. Install a mesh drainage pipe vertically as water inlet and a water overflow pipe