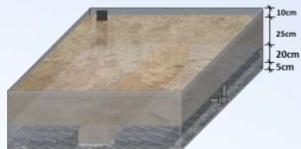

# SMP-Square Mesh Pipe Water Harvesting Self-Watering Wicking Bed Module Experiment Planning

Plant roots grow through the air layer into the aquifer. The roots can breathe in the air layer and absorb water, providing a better plant growing environment.

#### **Material List**

| Item               | Size               | Quantity           |
|--------------------|--------------------|--------------------|
| Wooden Board       | 180cm(L) x 60cm(W) | 4 pcs              |
| Waterproof Liner   | 300cm x 300cm      | 1 pc               |
| Arched Mesh Pipe   | ф4" x 180cm        | 1 pc               |
| Square Mesh Pipe   | 20cm x20cm x 180cm | 6 pcs              |
| Mesh Drainage Pipe | φ4" x 50cm         | 1 pc               |
| Nonwoven Fabric    | 200cm x 300cm      | 1 pc               |
| Overflow Fitting   | φ3/4"              | 1 set              |
| 3/4" Wash Gravel   | The second second  | 0.16m <sup>3</sup> |
| Growing Medium     |                    | 1.0m <sup>3</sup>  |