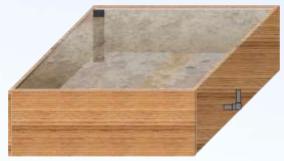

# Water Harvesting Self-Watering Wicking Bed Module Experiment Planning

4. Lay one 4" AMP-Arched Mesh Pipe and six 20cm SMP-Square Mesh Pipes (Shown as above)

6. Install a mesh drainage pipe vertically as water inlet and a water overflow pipe