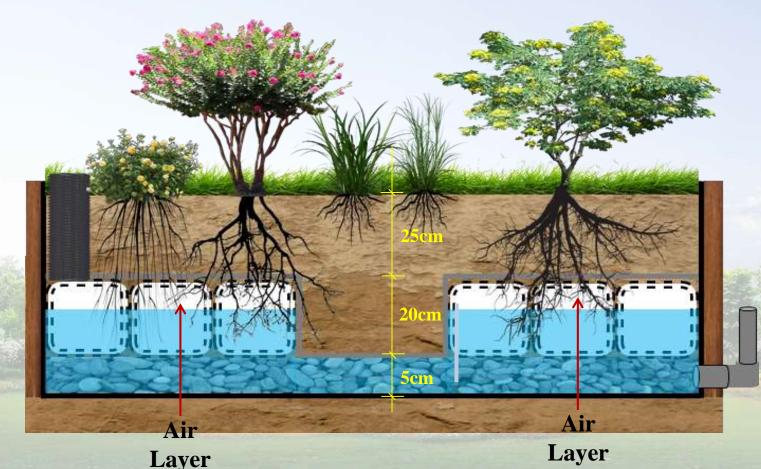

# SMP-Square Mesh Pipe Water Harvesting Self-Watering Wicking Bed Module Experiment Planning

Plant roots grow through the air layer into the aquifer. The roots can breathe in the air layer and absorb water, providing a better plant growing environment.

# Water Harvesting Self-Watering Wicking Bed Module Experiment Planning

4. Lay one 4" AMP-Arched Mesh Pipe and six 20cm SMP-Square Mesh Pipes (Shown as above)

6. Install a mesh drainage pipe vertically as water inlet and a water overflow pipe