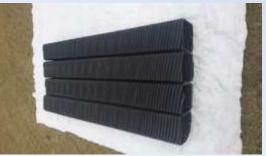

# Water Harvesting Self-Watering Wicking Bed Module Experiment Planning

4. Lay one 4" AMP-Arched Mesh Pipe and six 20cm SMP-Square Mesh Pipes (Shown as above)

6. Install a mesh drainage pipe vertically as water inlet and a water overflow pipe

#### **Material List**

| Item               | Size               | Quantity           |
|--------------------|--------------------|--------------------|
| Wooden Board       | 180cm(L) x 60cm(W) | 4 pcs              |
| Waterproof Liner   | 300cm x 300cm      | 1 pc               |
| Arched Mesh Pipe   | ф4" x 180cm        | 1 pc               |
| Square Mesh Pipe   | 20cm x20cm x 180cm | 6 pcs              |
| Mesh Drainage Pipe | φ4" x 50cm         | 1 pc               |
| Nonwoven Fabric    | 200cm x 300cm      | 1 pc               |
| Overflow Fitting   | φ3/4"              | 1 set              |
| 3/4" Wash Gravel   | The second second  | 0.16m <sup>3</sup> |
| Growing Medium     |                    | 1.0m <sup>3</sup>  |