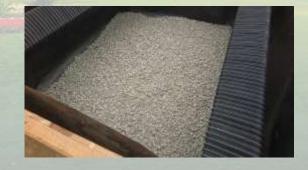

#### **Material List**

| Item               | Size               | Quantity           |
|--------------------|--------------------|--------------------|
| Wooden Board       | 180cm(L) x 60cm(W) | 4 pcs              |
| Waterproof Liner   | 300cm x 300cm      | 1 pc               |
| Arched Mesh Pipe   | ф4" x 180cm        | 1 pc               |
| Square Mesh Pipe   | 20cm x20cm x 180cm | 6 pcs              |
| Mesh Drainage Pipe | φ4" x 50cm         | 1 pc               |
| Nonwoven Fabric    | 200cm x 300cm      | 1 pc               |
| Overflow Fitting   | φ3/4"              | 1 set              |
| 3/4" Wash Gravel   | The second second  | 0.16m <sup>3</sup> |
| Growing Medium     |                    | 1.0m <sup>3</sup>  |