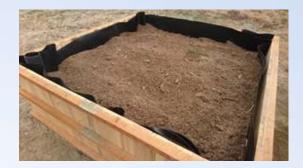

### Water Harvesting Self-Watering Wicking Bed Module Experiment Planning

1. Garden wooden edges assemble Wooden board 180cm \* 60cm \* 4 pcs assembled into a 180cm (W) \* 180cm (L) \* 50cm (H) space

2. Cover water membrane inside the garden edges Polyethylene sheet 300cm(W)\*300cm(L)

# Water Harvesting Self-Watering Wicking Bed Module Experiment Planning

4. Lay one 4" AMP-Arched Mesh Pipe and six 20cm SMP-Square Mesh Pipes (Shown as above)

6. Install a mesh drainage pipe vertically as water inlet and a water overflow pipe