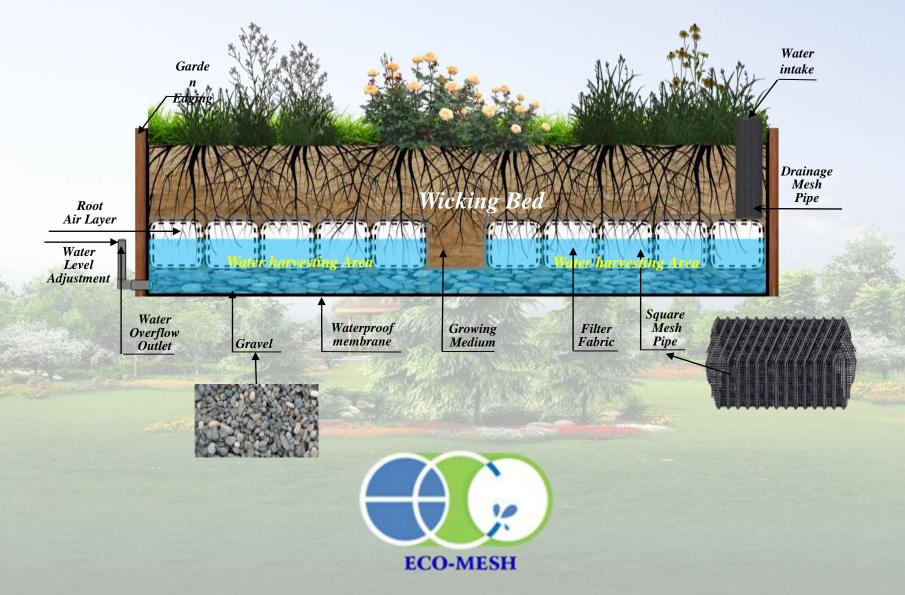

# SMP-Square Mesh Pipe Water Harvesting Self-Watering Wicking Bed Module Experiment Planning

Plant roots grow through the air layer into the aquifer. The roots can breathe in the air layer and absorb water, providing a better plant growing environment.

# Water Harvesting Self-Watering Wicking Bed Module Experiment Planning

4. Lay one 4" AMP-Arched Mesh Pipe and six 20cm SMP-Square Mesh Pipes (Shown as above)

6. Install a mesh drainage pipe vertically as water inlet and a water overflow pipe

# Water Harvesting Self-Watering Wicking Bed Module Experiment Planning

7. Fill with growing medium

8. Planting and vegetation

#### **Material List**

| Item               | Size               | Quantity           |
|--------------------|--------------------|--------------------|
| Wooden Board       | 180cm(L) x 60cm(W) | 4 pcs              |
| Waterproof Liner   | 300cm x 300cm      | 1 pc               |
| Arched Mesh Pipe   | ф4" x 180cm        | 1 pc               |
| Square Mesh Pipe   | 20cm x20cm x 180cm | 6 pcs              |
| Mesh Drainage Pipe | φ4" x 50cm         | 1 pc               |
| Nonwoven Fabric    | 200cm x 300cm      | 1 pc               |
| Overflow Fitting   | φ3/4"              | 1 set              |
| 3/4" Wash Gravel   | The second second  | 0.16m <sup>3</sup> |
| Growing Medium     |                    | 1.0m <sup>3</sup>  |