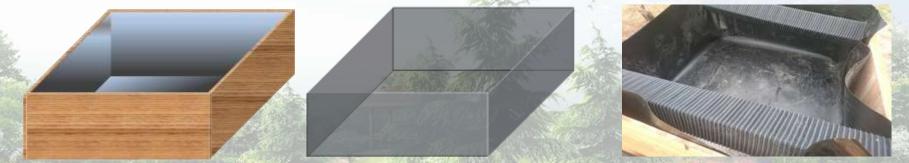

### Water Harvesting Self-Watering Wicking Bed Module Experiment Planning

1. Garden wooden edges assemble Wooden board 180cm \* 60cm \* 4 pcs assembled into a 180cm (W) \* 180cm (L) \* 50cm (H) space

2. Cover water membrane inside the garden edges Polyethylene sheet 300cm(W)\*300cm(L)