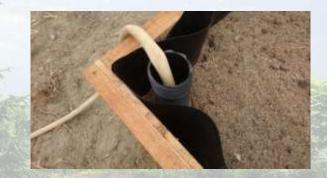

# Water Harvesting Self-Watering Wicking Bed Module Experiment Planning

4. Lay one 4" AMP-Arched Mesh Pipe and six 20cm SMP-Square Mesh Pipes (Shown as above)

6. Install a mesh drainage pipe vertically as water inlet and a water overflow pipe