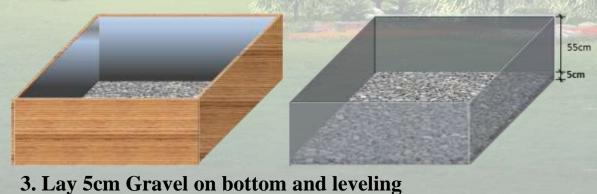

#### **Material List**

| Item               | Size               | Quantity           |
|--------------------|--------------------|--------------------|
| Wooden Board       | 180cm(L) x 60cm(W) | 4 pcs              |
| Waterproof Liner   | 300cm x 300cm      | 1 pc               |
| Arched Mesh Pipe   | ф4" x 180cm        | 1 pc               |
| Square Mesh Pipe   | 20cm x20cm x 180cm | 6 pcs              |
| Mesh Drainage Pipe | φ4" x 50cm         | 1 pc               |
| Nonwoven Fabric    | 200cm x 300cm      | 1 pc               |
| Overflow Fitting   | φ3/4"              | 1 set              |
| 3/4" Wash Gravel   | The second second  | 0.16m <sup>3</sup> |
| Growing Medium     |                    | 1.0m <sup>3</sup>  |