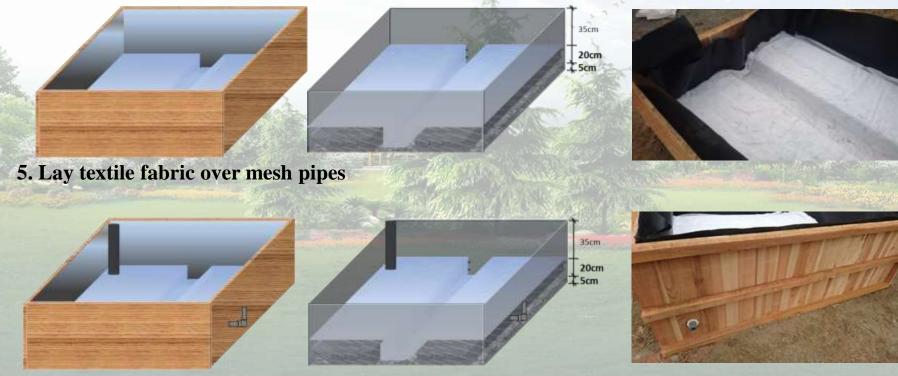

# Water Harvesting Self-Watering Wicking Bed Module Experiment Planning

4. Lay one 4" AMP-Arched Mesh Pipe and six 20cm SMP-Square Mesh Pipes (Shown as above)

6. Install a mesh drainage pipe vertically as water inlet and a water overflow pipe