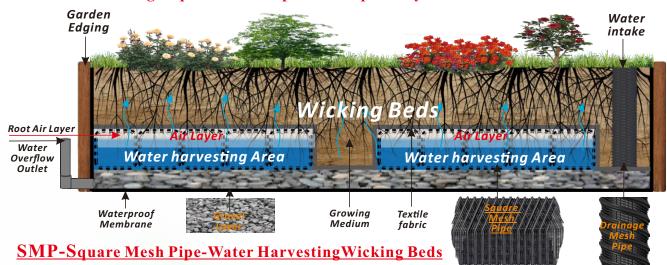

All Features in One System: Green Roof + Blue Roof + Wicking Beds 20cm high square Mesh Pipe can temporarily store 200mm rainfall

Why Wicking Beds Install SMP-Square Mesh Pipe?

Root cannot breathe when the soil is saturated with water.

SMP-Square Mesh Pipe provides the Air Layer to allow the roots to breathe and grow. Soil ventilation supports the microbial activity required for plant growth.

AMP-Arched Mesh Pipe System-Green Roof

Self Watering Wicking Beds-Green Roof