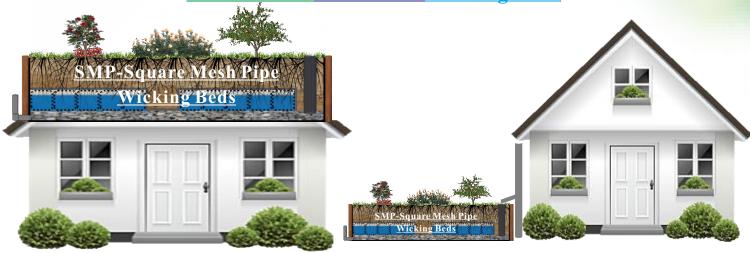

## Wicking Beds Green Roof

Water Harvesting and Self Watering-Green Roof

SMP-Square Mesh Pipe-Wicking Beds Green Roof

Mitigation heat island effect, Water Harvesting, slow surface runoff

Green Roof+Blue Roof+Wicking Beds

All Features in One System: Green Roof + Blue Roof + Wicking Beds 20cm high square Mesh Pipe can temporarily store 200mm rainfall

Why Wicking Beds Install SMP-Square Mesh Pipe?

Root cannot breathe when the soil is saturated with water.