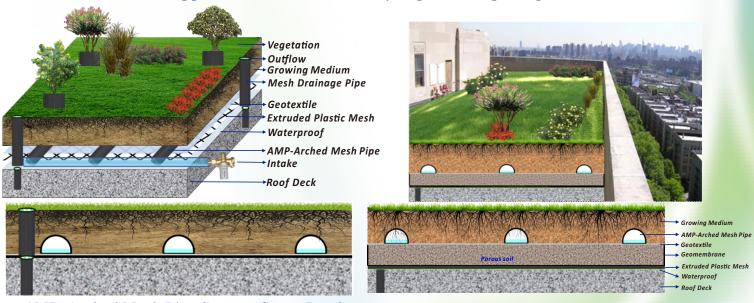

SMP-Square Mesh Pipe provides the Air Layer to allow the roots to breathe and grow. Soil ventilation supports the microbial activity required for plant growth.

AMP-Arched Mesh Pipe System-Green Roof

Self Watering Wicking Beds-Green Roof