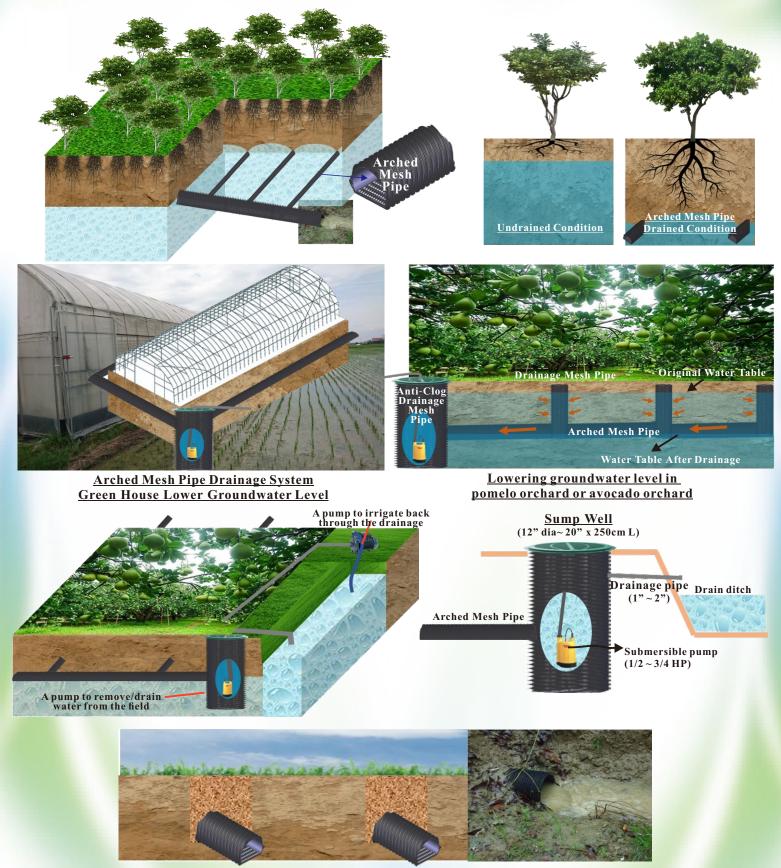

## Arched Mesh Pipe Drainage System-Lower Groundwater Level LWT- Eco Mesh Pipe Lower Groundwater Level

## Arched Mesh Pipe Drainage System-Lower Groundwater Level

By installing an Arched Mesh Pipe Drainage system on soil with poor natural drainage, farmers can increase yields and net income. The Arched Mesh Pipe Drainage System management artificial drainage system can also increase land value, improve crop insurance coverage and reclaim saline land.

Good drainage is essential for the success of irrigated agriculture: it ensures that the root system of the crop has good moisture Mixing ability, and the salt balance in the soil is conducive to plant growth.

Arched Mesh Pipe Drainage System provides the most economical and simple way to reduce groundwater level