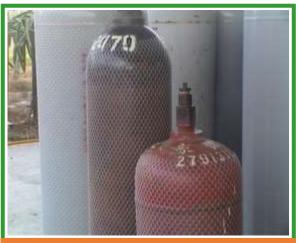

# Eco Meh – Extruded Plastic Netting Protection Netting Sleeve

**FPS** Flexible Protection Netting Sleeve

**PSM** Parts Separator Mesh

**CNS** Cylinder Netting Sleeve

FPN Flower Protection Netting Sleeve

MDG Makeup Brushes Protector Guard

#### **FPS-Flexible Protective Netting Sleeves**

FPS Plastic Netting Sleeves protects valuable parts and products in all shipping, storage, handling and process applications. FPS Protective Sleeves stretches and wraps snugly around virtually any form. Machining, finishing, painting and plating are protected. Damage claims and returns are reduced.

Protect corners and edges Shield finishing, painting and plating Safeguard critical tolerances Reduce damage claims and returns Reduce labor cost Save on packing materials Reduce inventory costs Apply and remove easily