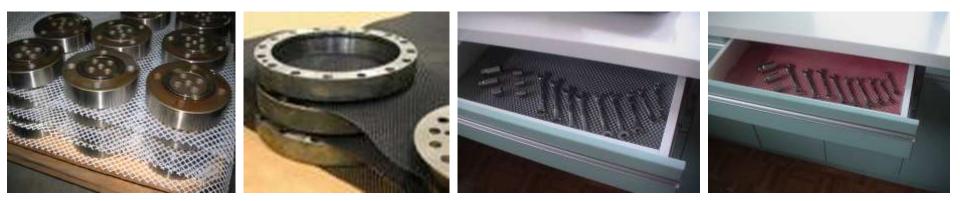

#### **FPS-Flexible Protective Netting Sleeves**

FPS Plastic Netting Sleeves protects valuable parts and products in all shipping, storage, handling and process applications. FPS Protective Sleeves stretches and wraps snugly around virtually any form. Machining, finishing, painting and plating are protected. Damage claims and returns are reduced.

Protect corners and edges Shield finishing, painting and plating Safeguard critical tolerances Reduce damage claims and returns Reduce labor cost Save on packing materials Reduce inventory costs Apply and remove easily

Won't slip in transit

Won't trap or absorb moisture

Demonstrate your commitment to quality