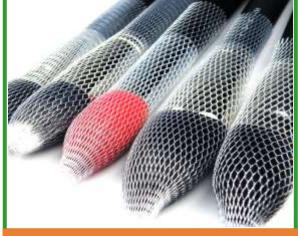

## Eco Meh – Extruded Plastic Netting FPS-Flexible Protective Netting Sleeve

#### **FPS-Flexible Protective Netting Sleeves**

FPS Plastic Netting Sleeves protects valuable parts and products in all shipping, storage, handling and process applications. FPS Protective Sleeves stretches and wraps snugly around virtually any form. Machining, finishing, painting and plating are protected. Damage claims and returns are reduced.

### Eco Meh – Extruded Plastic Netting FPS-Flexible Protective Netting Sleeve

### **FPS-Flexible Protective Netting Sleeve-Specifications**

| Code                   | APPROX.<br>DIAMETER | SIZE      | Color         | Remark                                                                                                                                                                                                                                                                                                                                                                                                                                                                                                                                                                                                                                                                                              |  |
|------------------------|---------------------|-----------|---------------|-----------------------------------------------------------------------------------------------------------------------------------------------------------------------------------------------------------------------------------------------------------------------------------------------------------------------------------------------------------------------------------------------------------------------------------------------------------------------------------------------------------------------------------------------------------------------------------------------------------------------------------------------------------------------------------------------------|--|
| FPS-010RE<br>FPS-010YE | 5 – 10mm            | 250m/roll | RED<br>YELLOW |                                                                                                                                                                                                                                                                                                                                                                                                                                                                                                                                                                                                                                                                                                     |  |
| FPS-016OR              | 10 15mm             | 250m/roll | ORANGE        | and the second se |  |
| FPS-025BL              | 15 25mm             | 250m/roll | BLUE          |                                                                                                                                                                                                                                                                                                                                                                                                                                                                                                                                                                                                                                                                                                     |  |
| FPS-050YE              | 25 50mm             | 250m/roll | YELLOW        |                                                                                                                                                                                                                                                                                                                                                                                                                                                                                                                                                                                                                                                                                                     |  |
| FPS-100RE              | 50100mm             | 50m/roll  | RED           |                                                                                                                                                                                                                                                                                                                                                                                                                                                                                                                                                                                                                                                                                                     |  |
| FPS-150GR              | 100150mm            | 50m/roll  | GREEN         |                                                                                                                                                                                                                                                                                                                                                                                                                                                                                                                                                                                                                                                                                                     |  |
| FPS-200BR              | 150 200mm           | 50m/roll  | BROWN         |                                                                                                                                                                                                                                                                                                                                                                                                                                                                                                                                                                                                                                                                                                     |  |
| FPS-250CL              | 200 250mm           | 50m/roll  | CRYSTAL       |                                                                                                                                                                                                                                                                                                                                                                                                                                                                                                                                                                                                                                                                                                     |  |
| FPS-300GR              | 250 300mm           | 50m/roll  | GREEN         |                                                                                                                                                                                                                                                                                                                                                                                                                                                                                                                                                                                                                                                                                                     |  |