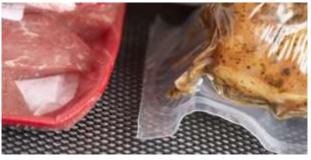

#### **FPS-Flexible Protective Netting Sleeves**

FPS Plastic Netting Sleeves protects valuable parts and products in all shipping, storage, handling and process applications. FPS Protective Sleeves stretches and wraps snugly around virtually any form. Machining, finishing, painting and plating are protected. Damage claims and returns are reduced.

Protect corners and edges Shield finishing, painting and plating Safeguard critical tolerances Reduce damage claims and returns Reduce labor cost Save on packing materials Reduce inventory costs Apply and remove easily

Won't slip in transit

Won't trap or absorb moisture

Demonstrate your commitment to quality