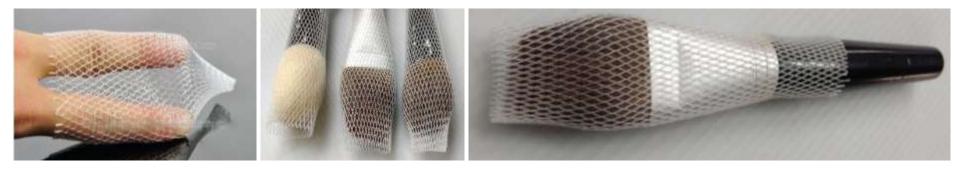

## Eco Meh – Extruded Plastic Netting MDG-Makeup Brushes Protector Guard

- Protect your brushes/pens and keep them in good shape and clean
- Can provide a good protection to the bristles and extend the life of your tools
- Beneficial for you to get them in the bag while on vacation
- Notice : These Netting covers only fit the bigger brushes and medium Brushes.
  These are not suitable for small brushes like eyeshadow brushes.