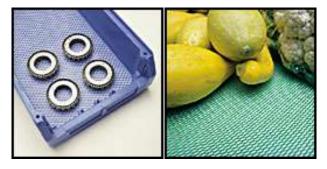

### PSM-Parts separate Mesh

Parts separate Mesh layer between components to minimize corrosion. The open mesh is breathable so air can flow freely to prevent rust and corrosion. The Parts separate Mesh are:

Breathable and stackable

Washable and reusable

Dirt, grease and water resistant

The plastic mesh will not absorb liquids such as cardboard dividers.

These multifunctional Parts separate Mesh are reusable. This all increases part quality at a lower cost. Parts separate Mesh are used in box liners, tote liners, basket dividers and tray liners to protect parts from chipping, scratching, corrosion and abrasion.