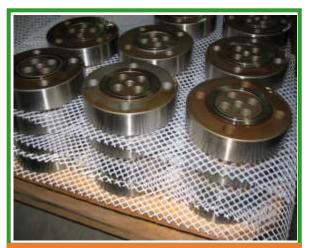

# Eco Meh – Extruded Plastic Netting PSM-Parts Separator Mesh

### PSM-Parts separate Mesh

Parts separate Mesh layer between components to minimize corrosion. The open mesh is breathable so air can flow freely to prevent rust and corrosion. The Parts separate Mesh are:

Breathable and stackable

Washable and reusable

Dirt, grease and water resistant

The plastic mesh will not absorb liquids such as cardboard dividers.

These multifunctional Parts separate Mesh are reusable. This all increases part quality at a lower cost. Parts separate Mesh are used in box liners, tote liners, basket dividers and tray liners to protect parts from chipping, scratching, corrosion and abrasion.