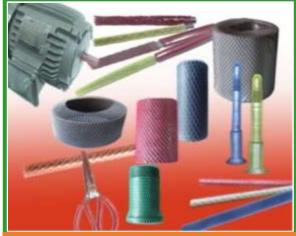

# Eco Meh – Extruded Plastic Netting Protection Netting Sleeve

**FPS** Flexible Protection Netting Sleeve

**PSM** Parts Separator Mesh

**CNS** Cylinder Netting Sleeve

FPN Flower Protection Netting Sleeve

MDG Makeup Brushes Protector Guard

#### **FPS-Flexible Protective Netting Sleeves**

FPS Plastic Netting Sleeves protects valuable parts and products in all shipping, storage, handling and process applications. FPS Protective Sleeves stretches and wraps snugly around virtually any form. Machining, finishing, painting and plating are protected. Damage claims and returns are reduced.

Protect corners and edges Shield finishing, painting and plating Safeguard critical tolerances Reduce damage claims and returns Reduce labor cost Save on packing materials Reduce inventory costs Apply and remove easily

Won't slip in transit

Won't trap or absorb moisture

Demonstrate your commitment to quality