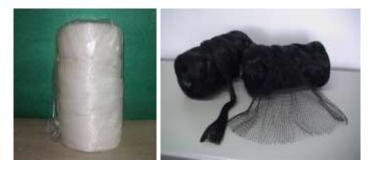

12cm long).



**Code Description** 

## Code : ABM-0540B\*10m

ABM—Anti-Bird Mesh 05--Aperture 5mm\*5mm 40--Width 4M B--Black Color 10m--Expanded to 4M \*10M=400sqm

#### Code : ABM-1550G\*100m ABM--Anti-Bird Mesh 15--Aperture 15mm\*15mm 50--Width 5M G--Green Color 100m--Expanded to 5M\*100M=500sqm

# Description : Anti-Brid Netting Diamond Mesh

### Description Extruded Anti-Bird Diamond Netting Diamond Mesh

Standard Width : 2M, 2.5M, 4M, 5M

Aperture Size : 5mm x 5mm, 15mm x 15mm, 20mm x20mm

Color : Clear(C), Black(B), Green(G)

Standard Size : 2.0M x 5M, 2.0M x 10M, 2.0M x 50M, 2.0M x 100M

2.5M x 2.5M

4.0M x 4M, 4.0M x 5M, 4.0M x 12M, 4.0M x 15M 4.0M x 30M, 4.0M x 50M, 4.0M x 100M

5.0M x 5M, 5.0M x 10M, 5.0M x 15M 5.0M x 30M, 5.0M x 50M, 5.0M x 100M

## Packaging



Precut Type



**Roll Type** 



## Nan Yang Chemical Co., Ltd

No. 199 Liuzilin Shuishang Township, Chiayi County, Taiwan P.O. Box99 ChiaYi Taiwan TEL : 886-5-2357868 FAX : 886-5-2356085

#### **USA Office : ECO-MESH Inc.**

276 5th Ave Ste 704, New York, NY 10001 TEL: +1-714-872-2764 +1-347-770-3346 https://nycpolymesh.com/profile Mail: southsun@southsun.com.tw