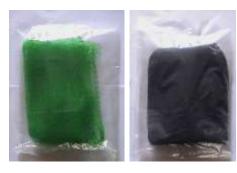

cm (10cm wide X 12cm long).



**Code Description** 

## Code : ABM-0540B\*10m

ABM—Anti-Bird Mesh 05--Aperture 5mm\*5mm 40--Width 4M B--Black Color 10m--Expanded to 4M \*10M=400sqm

#### Code : ABM-1550G\*100m ABM--Anti-Bird Mesh 15--Aperture 15mm\*15mm 50--Width 5M G--Green Color 100m--Expanded to 5M\*100M=500sqm

# Description : Anti-Brid Netting Diamond Mesh

### Description Extruded Anti-Bird Diamond Netting Diamond Mesh

Standard Width : 2M, 2.5M, 4M, 5M

Aperture Size : 5mm x 5mm, 15mm x 15mm, 20mm x20mm

Color : Clear(C), Black(B), Green(G)

Standard Size : 2.0M x 5M, 2.0M x 10M, 2.0M x 50M, 2.0M x 100M

2.5M x 2.5M

4.0M x 4M, 4.0M x 5M, 4.0M x 12M, 4.0M x 15M 4.0M x 30M, 4.0M x 50M, 4.0M x 100M

5.0M x 5M, 5.0M x 10M, 5.0M x 15M 5.0M x 30M, 5.0M x 50M, 5.0M x 100M

## Packaging



Precut Type



**Roll Type** 



## Nan Yang Chemical Co., Ltd

No. 199 Liuzilin Shuishang Township, Chiayi County, Taiwan P.O. Box99 ChiaYi Taiwan TEL : 886-5-2357868 FAX : 886-5-2356085

#### **USA Office : ECO-MESH Inc.**

276 5th Ave Ste 704, New York, NY 10001 TEL: +1-714-872-2764 +1-347-770-3346 https://nycpolymesh.com/profile Mail: southsun@southsun.com.tw