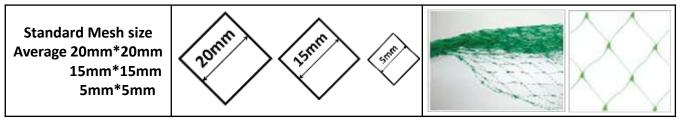

#### **Aperture Size**

The diamond-shaped aperture size are measured while the diamond-shaped grid is stretched to the square diamond shape.

### Description Extruded Anti-Bird Diamond Netting Diamond Mesh

Standard Width : 2M, 2.5M, 4M, 5M

Aperture Size : 5mm x 5mm, 15mm x 15mm, 20mm x20mm

Color : Clear(C), Black(B), Green(G)

Standard Size : 2.0M x 5M, 2.0M x 10M, 2.0M x 50M, 2.0M x 100M