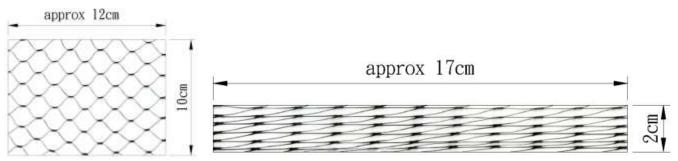

#### **Aperture Size**

The diamond-shaped aperture size are measured while the diamond-shaped grid is stretched to the square diamond shape.

#### **Expanded Configuration**

The Prices and weights are for the expanded nettings that the diamond-shaped apertures are stretched as square ones (shown as below). The following example is 120sq cm (10cm wide X 12cm long).