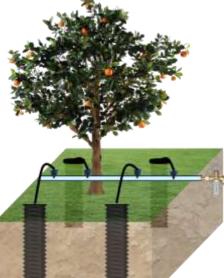

## **Root Aeration & Deep Root Tree Watering Systems**

DRWT-Deep Root Watering Tube – Existing Trees Underground Irrigation Applications

| <b>Trunk</b> $\phi$ | Quantity |
|---------------------|----------|
| 50mm                | 2        |
| 75mm                | 3        |
| 100mm               | 4        |
| 125mm               | 5        |
| 150mm               | 6        |

Trunk diameter greater than 150mm, place 75cm~100cm evenly apart in a circular manner. Tube cover flush with the ground, does not affect the mowing operation.