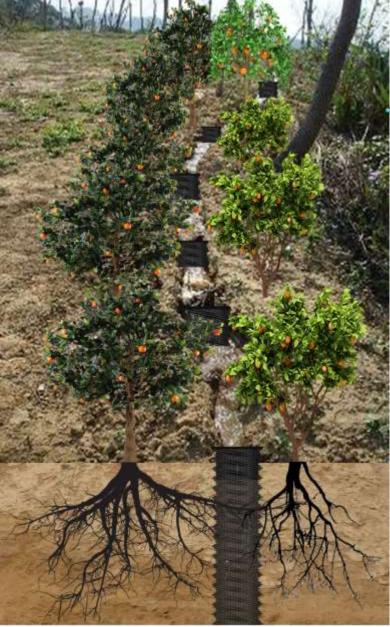

## **Root Aeration & Deep Root Tree Watering Systems** *DRWT-Deep Root Watering Tube – Hillside Tree Irrigation - Applications*

Hillside trees, DRWT- Deep Root Watering Tube System, save water and fertilizer, increase production, high efficiency, soil does not slip, is the best material for planting irrigation on hillside.