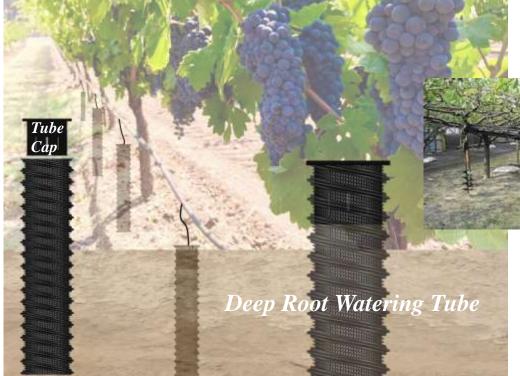

Tube

Cap

DRWT Deep Root Watering Mesh Tube

DRWT - Deep Root Watering Mesh Tube enables vital water, oxygen, and nutrients to bypass compacted Soil and directly reach tree and shrub root zones to improve tree and shrub investment protection, Watering efficiency and landscape aesthetics through deep root growth and tree development.