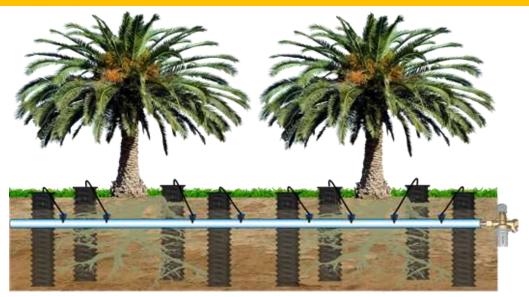

## **Root Aeration & Deep Root Tree Watering Systems** *DRWT-Deep Root Watering Tube – Date Palm Tree Growing Applications*

Date palm cultivation is recommended 4"\$\phi x 18" DRWT-Deep Root Watering Tube