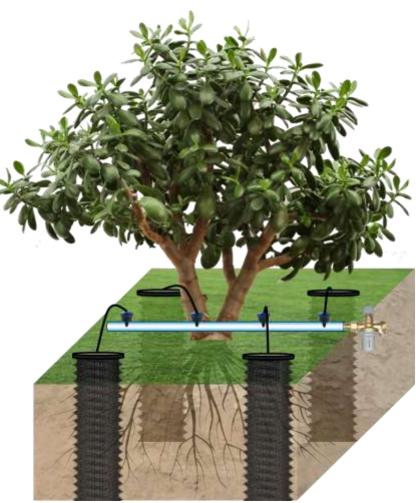

**Root Aeration & Deep Root Tree Watering Systems** *DRWT-Deep Root Watering Tube – Potted Applications* 

Potted planting is recommended  $1 \frac{1}{2}$ "  $\phi$ DRWT-Deep Root Watering Tube, with automatic drip irrigation system, saving water, fertilizer, ventilation, increase production, and high efficiency.