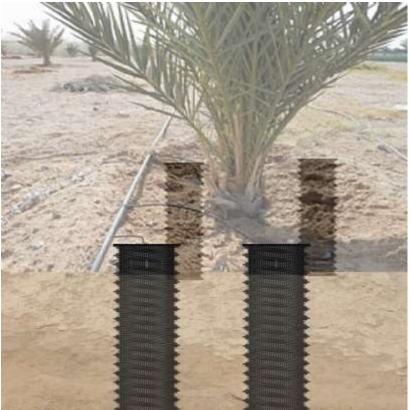

**Root Aeration & Deep Root Tree Watering Systems** *DRWT-Deep Root Watering Tube – Transplant Applications* 

Install DRWT Mesh Tubes evenly spaced and positioned on the edge of root ball or root mass. The minimum of 2 to 4 Mesh Tubes per tree is recommended. The amount of DRWT Mesh Tube varies depending on the size of the tree and watering requirements.