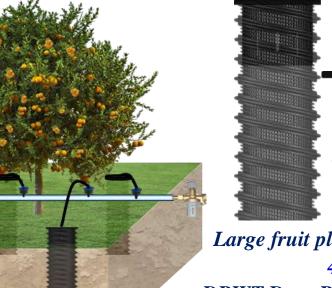

Large fruit planting is recommended 4"\$\overline{0}\$ x 24" DRWT-Deep Root Watering Mesh Tube

Medium-sized fruit tree planting is recommended  $3^{"}\phi \times 18^{"}$ DRWT-Deep Root Watering Mesh Tube