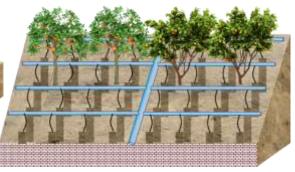

## **Root Aeration & Deep Root Tree Watering Systems** *DRWT-Deep Root Watering Tube – Hillside Tree Irrigation - Applications*

Hillside trees, DRWT- Deep Root Watering Tube System, save water and fertilizer, increase production, high efficiency, soil does not slip, is the best material for planting irrigation on hillside.