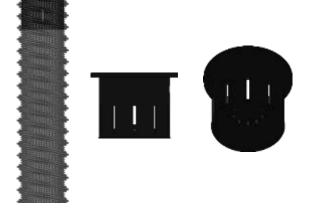

Tube

Cap

DRWT Deep Root Watering Mesh Tube

DRWT - Deep Root Watering Mesh Tube enables vital water, oxygen, and nutrients to bypass compacted Soil and directly reach tree and shrub root zones to improve tree and shrub investment protection, Watering efficiency and landscape aesthetics through deep root growth and tree development.