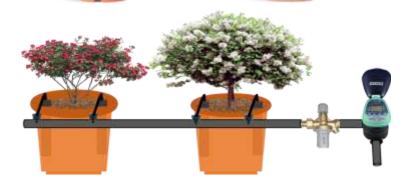

**Root Aeration & Deep Root Tree Watering Systems** *DRWT-Deep Root Watering Tube – Potted Applications* 

Potted planting is recommended  $1 \frac{1}{2}$ "  $\phi$ DRWT-Deep Root Watering Tube, with automatic drip irrigation system, saving water, fertilizer, ventilation, increase production, and high efficiency.