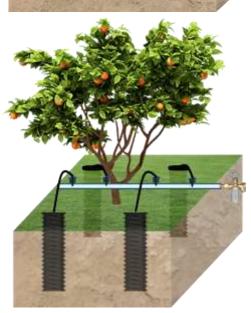

## **Root Aeration & Deep Root Tree Watering Systems**

DRWT-Deep Root Watering Tube – Existing Trees Underground Irrigation Applications

| <b>Trunk</b> $\phi$ | Quantity |
|---------------------|----------|
| 50mm                | 2        |
| 75mm                | 3        |
| 100mm               | 4        |
| 125mm               | 5        |
| 150mm               | 6        |

Trunk diameter greater than 150mm, place 75cm~100cm evenly apart in a circular manner. Tube cover flush with the ground, does not affect the mowing operation.