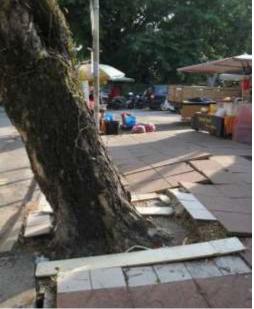

## **Root Aeration & Deep Root Tree Watering Systems**

DRWT-Deep Root Watering Tube – Existing Trees Underground Irrigation Applications

| <b>Trunk</b> $\phi$ | Quantity |
|---------------------|----------|
| 50mm                | 2        |
| 75mm                | 3        |
| 100mm               | 4        |
| 125mm               | 5        |
| 150mm               | 6        |

Trunk diameter greater than 150mm, place 75cm~100cm evenly apart in a circular manner. Tube cover flush with the ground, does not affect the mowing operation.