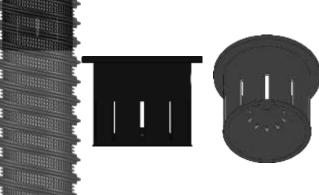

Tube

Cap

DRWT Deep Root Watering Mesh Tube

DRWT - Deep Root Watering Mesh Tube enables vital water, oxygen, and nutrients to bypass compacted Soil and directly reach tree and shrub root zones to improve tree and shrub investment protection, Watering efficiency and landscape aesthetics through deep root growth and tree development.