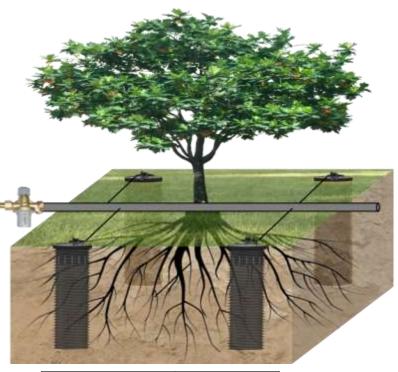

## **Root Aeration & Deep Root Tree Watering Systems**

DRWT-Deep Root Watering Tube – Existing Trees Underground Irrigation Applications

| <b>Trunk</b> $\phi$ | Quantity |
|---------------------|----------|
| 50mm                | 2        |
| 75mm                | 3        |
| 100mm               | 4        |
| 125mm               | 5        |
| 150mm               | 6        |

Trunk diameter greater than 150mm, place 75cm~100cm evenly apart in a circular manner. Tube cover flush with the ground, does not affect the mowing operation.