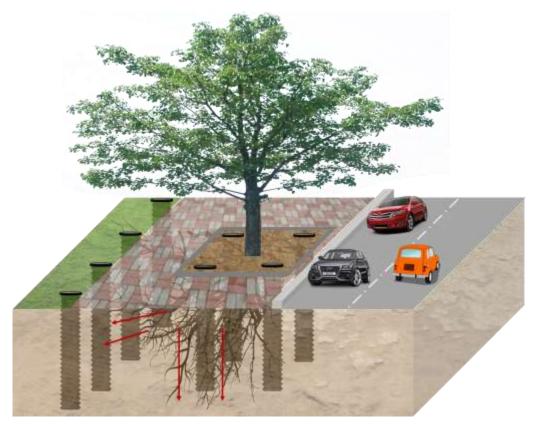

**Root Aeration & Deep Root Tree Watering Systems** *DRWT-Deep Root Watering Tube – Street Tree Guide Tube Applications* 

DRWT-Deep Root Watering Tube is embedded around the trunk to guide the roots to grow downward. The green area is embedded with DRWT-Deep Root Watering Tube to guide the roots to the green area.