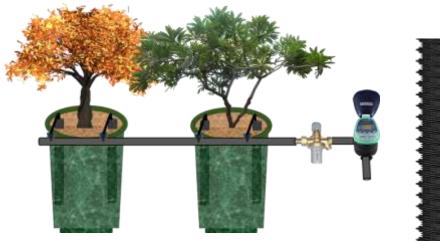

**Root Aeration & Deep Root Tree Watering Systems** *DRWT-Deep Root Watering Tube – Potted Applications* 

Potted planting is recommended  $1 \frac{1}{2}$ "  $\phi$ DRWT-Deep Root Watering Tube, with automatic drip irrigation system, saving water, fertilizer, ventilation, increase production, and high efficiency.