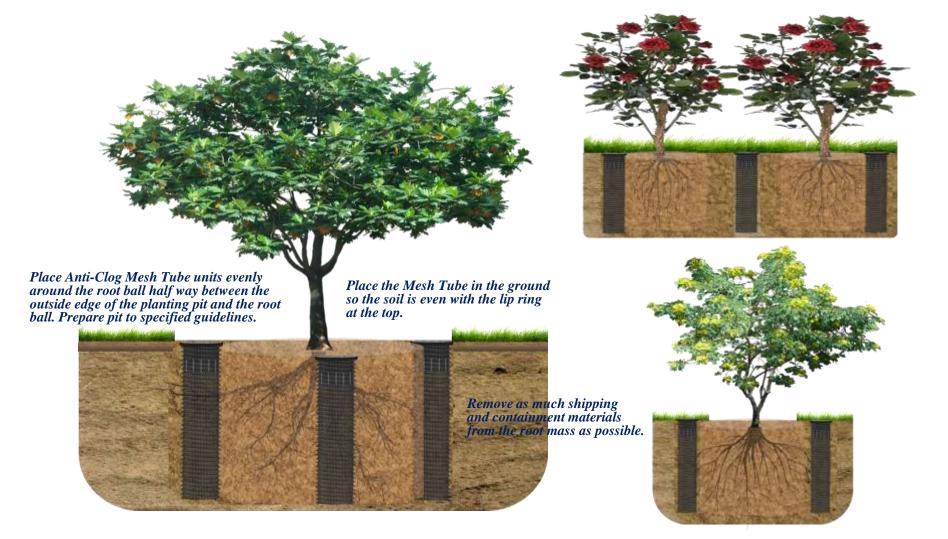

**Root Aeration & Deep Root Tree Watering Systems** *DRWT-Deep Root Watering Tube – Transplant Applications* 

Install DRWT Mesh Tubes evenly spaced and positioned on the edge of root ball or root mass. The minimum of 2 to 4 Mesh Tubes per tree is recommended. The amount of DRWT Mesh Tube varies depending on the size of the tree and watering requirements.