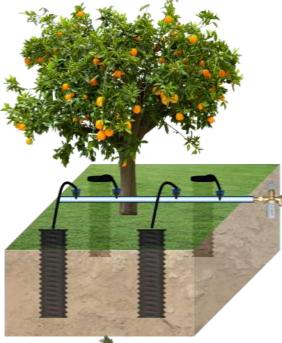

## **Root Aeration & Deep Root Tree Watering Systems**

DRWT-Deep Root Watering Tube – Existing Trees Underground Irrigation Applications

| <b>Trunk</b> $\phi$ | Quantity |
|---------------------|----------|
| 50mm                | 2        |
| 75mm                | 3        |
| 100mm               | 4        |
| 125mm               | 5        |
| 150mm               | 6        |

Trunk diameter greater than 150mm, place 75cm~100cm evenly apart in a circular manner. Tube cover flush with the ground, does not affect the mowing operation.