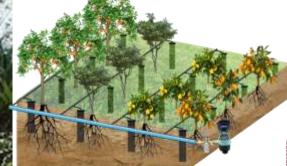

THE REAL PROPERTY AND INCOME.

High density mesh

Root Aeration & Deep Root Tree Watering Systems DRWT-Deep Root Watering Mesh Tube-Applications

> Irrigation water along the pipe wall into the soil, improve irrigation water efficiency.

Tube

Cap

DRWT Deep Root Watering Mesh Tube

DRWT - Deep Root Watering Mesh Tube enables vital water, oxygen, and nutrients to bypass compacted Soil and directly reach tree and shrub root zones to improve tree and shrub investment protection, Watering efficiency and landscape aesthetics through deep root growth and tree development.