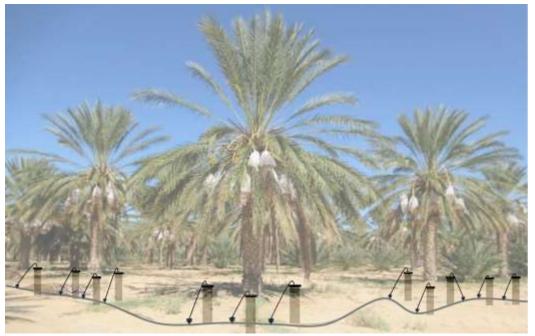

## **Root Aeration & Deep Root Tree Watering Systems** *DRWT-Deep Root Watering Tube – Date Palm Tree Growing Applications*

Date palm cultivation is recommended 4"\$\phi x 18" DRWT-Deep Root Watering Tube