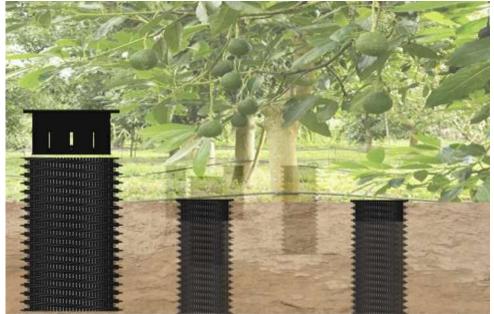

## **Root Aeration & Deep Root Tree Watering Systems DRWT-Deep Root Watering Tube – Avocado & Pomelo Plants Applications**

Avocado & Pomelo cultivation is recommended  $3^{\circ}\phi \times 18^{\circ}$ DRWT-Deep Root Watering Tube **Root Aeration & Deep Root Tree Watering Systems** *DRWT-Deep Root Watering Mesh Tube – Fruit Plants Growing Applications* 