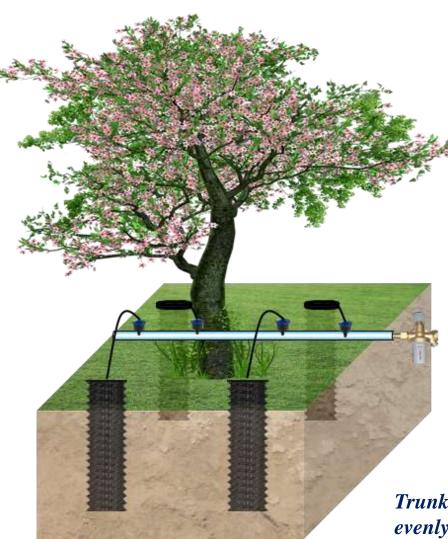

## **Root Aeration & Deep Root Tree Watering Systems**

DRWT-Deep Root Watering Tube – Existing Trees Underground Irrigation Applications

| <b>Trunk</b> $\phi$ | Quantity |
|---------------------|----------|
| 50mm                | 2        |
| 75mm                | 3        |
| 100mm               | 4        |
| 125mm               | 5        |
| 150mm               | 6        |

Trunk diameter greater than 150mm, place 75cm~100cm evenly apart in a circular manner. Tube cover flush with the ground, does not affect the mowing operation.