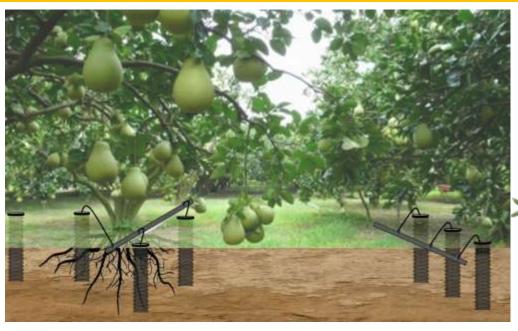

## **Root Aeration & Deep Root Tree Watering Systems DRWT-Deep Root Watering Tube – Avocado & Pomelo Plants Applications**

Avocado & Pomelo cultivation is recommended  $3^{\circ}\phi \times 18^{\circ}$ DRWT-Deep Root Watering Tube **Root Aeration & Deep Root Tree Watering Systems** *DRWT-Deep Root Watering Mesh Tube – Fruit Plants Growing Applications* 