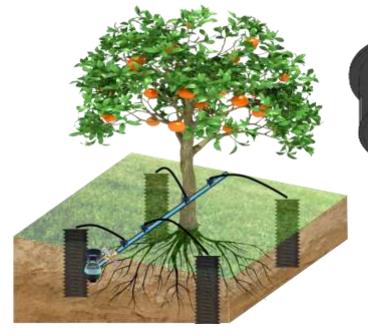

## **Root Aeration & Deep Root Tree Watering Systems**

DRWT-Deep Root Watering Tube – Existing Trees Underground Irrigation Applications

| <b>Trunk</b> $\phi$ | Quantity |
|---------------------|----------|
| 50mm                | 2        |
| 75mm                | 3        |
| 100mm               | 4        |
| 125mm               | 5        |
| 150mm               | 6        |

Trunk diameter greater than 150mm, place 75cm~100cm evenly apart in a circular manner. Tube cover flush with the ground, does not affect the mowing operation.