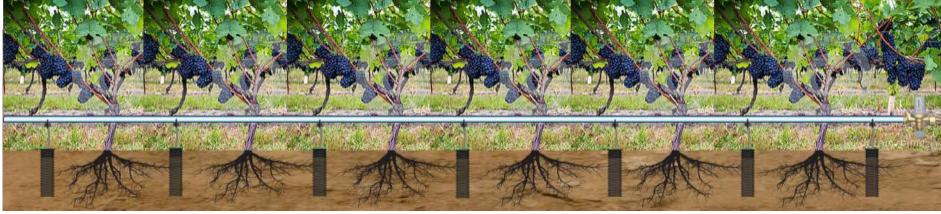

**Root Aeration & Deep Root Tree Watering Systems** *DRWT-Deep Root Watering Tube – Vineyards Applications* 

Grape tree cultivation is recommended  $2"\phi \times 18"$ DRWT-Deep Root Watering Tube