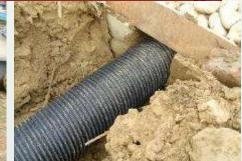

# **DMP - Drainage Mesh Pipe** Subsoil Drainage

Mesh drain pipe is an underground drainage pipe. The main function is to set the drainage.