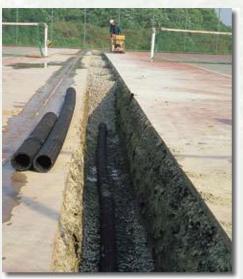

# **DMP - Drainage Mesh Pipe** Subsoil Drainage

Mesh drain pipe is an underground drainage pipe. The main function is to set the drainage.