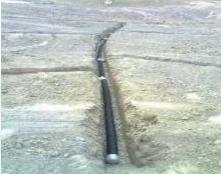

# **DMP - Drainage Mesh Pipe** Subsoil Drainage

Mesh drain pipe is an underground drainage pipe. The main function is to set the drainage.