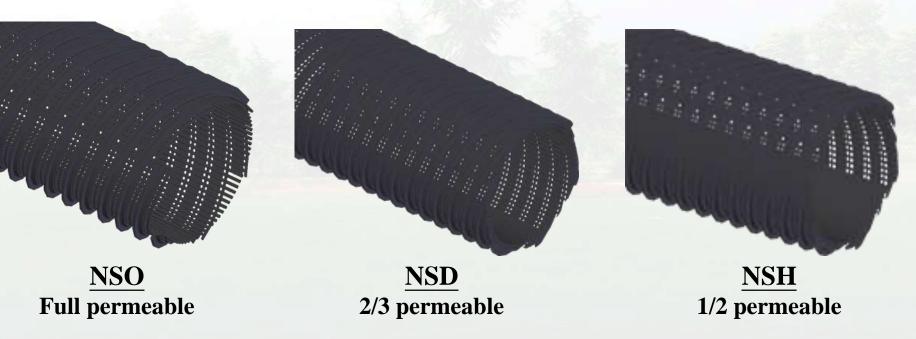

#### **DMP - Drainage Mesh Pipe is Made of Extruded Plastic**

**Shape of ECO Mesh daiange Pipe** 