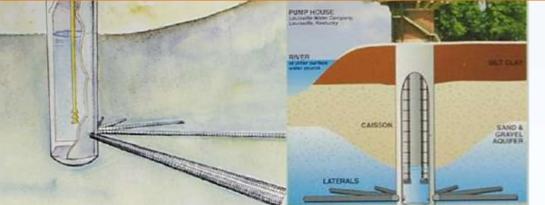

#### Park & Open Area Drainage

平台、截波沟示論係

Riverbank filtration operates by extracting water from wells located near rivers (~20 to 201 m away).

#### **Riverbank Filtration**

This technique, called riverbank filtration, has been used in Europe for more than 50 years to improve the taste and smell of drinking water and to remove some hazardous pollutants such as industrial solvents. Mesh pipe passing river water through nearby sediment can produce other health benefits and may cut water treatment costs.