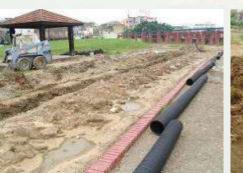

emoves excess water and lowers the water table.
- Improves the quality, firmness and durability of the turf, especially for field games during seasonal wet conditions.
- Quick drying of the soil extends possible playing time.
- Prevents erosion.
- Improves air movement in soils and longer growing seasons.
- Increases root development.
- Increases capillary moisture in dry weather.
- Improves drought resistance.
- Better soil structure.





Speeds Flow









# **DMP - Drainage Mesh Pipe** Subsoil Drainage

Mesh drain pipe is an underground drainage pipe. The main function is to set the drainage.





### **Retaining Wall Drainage**





#### **Road & Paved Area Drainage**









### **Sport Field Drainage**







#### **Golf Course Drainage**









#### Park & Open Area Drainage













平台、截波沟示論係





Riverbank filtration operates by extracting water from wells located near rivers (~20 to 201 m away).

#### **Riverbank Filtration**

This technique, called riverbank filtration, has been used in Europe for more than 50 years to improve the taste and smell of drinking water and to remove some hazardous pollutants such as industrial solvents. Mesh pipe passing river water through nearby sediment can produce other health benefits and may cut water treatment costs.







#### ASR-Aquifer Storage and Recovery Stormwater Drainage Mesh Wells System-Structure



#### Stormwater Drainage Mesh Wells System-Structure

**Contains:** 

- Stormwater Pretreatment filtration facilities: rain gardens, flood ponds, Curb opening and other filtration systems.
- Stormwater Drainage