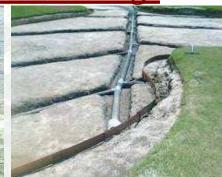

Drainage Mesh Pipe - Features**

- Removes excess water and lowers the water table.
- Improves the quality, firmness and durability of the turf, especially for field games during seasonal wet conditions.
- Quick drying of the soil extends possible playing time.
- Prevents erosion.
- Improves air movement in soils and longer growing seasons.
- Increases root development.
- Increases capillary moisture in dry weather.
- Improves drought resistance.
- Better soil structure.





Speeds Flow









# **DMP - Drainage Mesh Pipe** Subsoil Drainage

Mesh drain pipe is an underground drainage pipe. The main function is to set the drainage.





### **Retaining Wall Drainage**





#### **Road & Paved Area Drainage**









### **Sport Field Drainage**







#### **Golf Course Drainage**









#### Park & Open Area Drainage













平台、截波沟示論係





Riverbank filtration operates by extracting water from wells located near rivers (~20 to 201 m away).

#### **Riverbank Filtration**

This technique, called riverbank filtration, has been used in Europe for more than 50 years to improve the taste and smell of drinking water and to remove some hazardous pollutants such as industrial solvents. Mesh pipe passing river water through nearby sediment can produce other health benefits and may cut water treatment costs.







#### ASR-Aquifer Storage and Recovery Stormwater Drainage Mesh Wells System-Structure



#### Stormwater Drainage Mesh Wells System-Structure

**Contains:** 

- Stormwater Pretreatment filtration facilities: rain gardens, flood ponds, Curb opening and other filtr