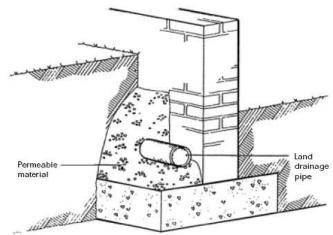

#### **DMP - Drainage Mesh Pipe is Made of Extruded Plastic**



**Shape of ECO Mesh daiange Pipe** 





### **DMP - Drainage Mesh Pipe - Features**

- Removes excess water and lowers the water table.
- Improves the quality, firmness and durability of the turf, especially for field games during seasonal wet conditions.
- Quick drying of the soil extends possible playing time.
- Prevents erosion.
- Improves air movement in soils and longer growing seasons.
- Increases root development.
- Increases capillary moisture in dry weather.
- Improves drought resistance.
- Better soil structure.





Speeds Flow









# **DMP - Drainage Mesh Pipe** Subsoil Drainage

Mesh drain pipe is an underground drainage pipe. The main function is to set the drainage.





### **Retaining Wall Drainage**





#### **Road & Paved Area Drainage**









### **Sport Field Drainage**







#### **Golf Course Drainage**









#### Park & Open Area Drainage













平台、截波沟示論係





Riverbank filtration operates by extracting water from wells located near rivers (~20 to 201 m away).

#### **Riverbank Filtration**

This technique, called riverbank filtration, has been used in Europe for more than 50 years to improve the taste and smell of drinking water and to remove some hazardous pollutants such as industrial solvents. Mesh pipe passing river water through nearby sediment can produce other health benefits and may cut water treatment costs.







#### ASR-Aquifer Storage and Recovery Stormwater Drainage Mesh Wells System-Structure



#### Stormwater Drainage Mesh Wells System-Structure

**