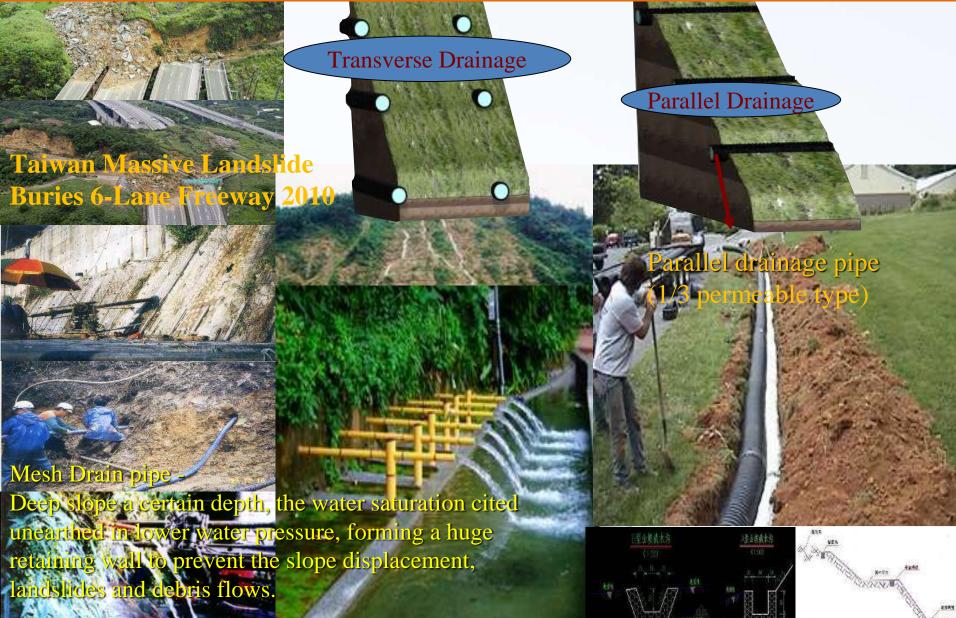

ess water and lowers the water table.
- Improves the quality, firmness and durability of the turf, especially for field games during seasonal wet conditions.
- Quick drying of the soil extends possible playing time.
- Prevents erosion.
- Improves air movement in soils and longer growing seasons.
- Increases root development.
- Increases capillary moisture in dry weather.
- Improves drought resistance.
- Better soil structure.





Speeds Flow









# **DMP - Drainage Mesh Pipe** Subsoil Drainage

Mesh drain pipe is an underground drainage pipe. The main function is to set the drainage.





### **Retaining Wall Drainage**





#### **Road & Paved Area Drainage**









### **Sport Field Drainage**







#### **Golf Course Drainage**









#### Park & Open Area Drainage













平台、截波沟示論係





Riverbank filtration operates by extracting water from wells located near rivers (~20 to 201 m away).

#### **Riverbank Filtration**

This technique, called riverbank filtration, has been used in Europe for more than 50 years to improve the taste and smell of drinking water and to remove some hazardous pollutants such as industrial solvents. Mesh pipe passing river water through nearby sediment can produce other health benefits and may cut water treatment costs.







#### ASR-Aquifer Storage and Recovery Stormwater Drainage Mesh Wells System-Structure



#### Stormwater Drainage Mesh Wells System-Structure

**Contains:** 

- Stormwater Pretreatment filtration facilities: rain gardens, flood ponds, Curb opening and other filtration systems.
- Stormwater Drainage Mesh Well