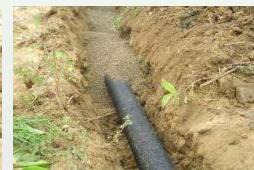

# **DMP - Drainage Mesh Pipe** Subsoil Drainage

Mesh drain pipe is an underground drainage pipe. The main function is to set the drainage.