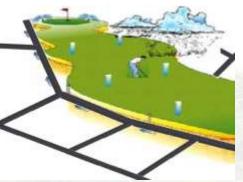

P - Drainage Mesh Pipe - Features**

- Removes excess water and lowers the water table.
- Improves the quality, firmness and durability of the turf, especially for field games during seasonal wet conditions.
- Quick drying of the soil extends possible playing time.
- Prevents erosion.
- Improves air movement in soils and longer growing seasons.
- Increases root development.
- Increases capillary moisture in dry weather.
- Improves drought resistance.
- Better soil structure.





Speeds Flow









# **DMP - Drainage Mesh Pipe** Subsoil Drainage

Mesh drain pipe is an underground drainage pipe. The main function is to set the drainage.





### **Retaining Wall Drainage**





#### **Road & Paved Area Drainage**









### **Sport Field Drainage**







#### **Golf Course Drainage**









#### Park & Open Area Drainage













平台、截波沟示論係





Riverbank filtration operates by extracting water from wells located near rivers (~20 to 201 m away).

#### **Riverbank Filtration**

This technique, called riverbank filtration, has been used in Europe for more than 50 years to improve the taste and smell of drinking water and to remove some hazardous pollutants such as industrial solvents. Mesh pipe passing river water through nearby sediment can produce other health benefits and may cut water treatment costs.







#### ASR-Aquifer Storage and Recovery Stormwater Drainage Mesh Wells System-Structure



#### Stormwater Drainage Mesh Wells System-Structure

**Contains:** 

- Stormwater Pretreatment filtration facilities: rain gardens, flood ponds, Curb opening and other f