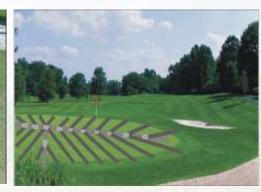

ainage Mesh Pipe - Features**

- Removes excess water and lowers the water table.
- Improves the quality, firmness and durability of the turf, especially for field games during seasonal wet conditions.
- Quick drying of the soil extends possible playing time.
- Prevents erosion.
- Improves air movement in soils and longer growing seasons.
- Increases root development.
- Increases capillary moisture in dry weather.
- Improves drought resistance.
- Better soil structure.





Speeds Flow









# **DMP - Drainage Mesh Pipe** Subsoil Drainage

Mesh drain pipe is an underground drainage pipe. The main function is to set the drainage.





### **Retaining Wall Drainage**





#### **Road & Paved Area Drainage**









### **Sport Field Drainage**







#### **Golf Course Drainage**









#### Park & Open Area Drainage













平台、截波沟示論係





Riverbank filtration operates by extracting water from wells located near rivers (~20 to 201 m away).

#### **Riverbank Filtration**

This technique, called riverbank filtration, has been used in Europe for more than 50 years to improve the taste and smell of drinking water and to remove some hazardous pollutants such as industrial solvents. Mesh pipe passing river water through nearby sediment can produce other health benefits and may cut water treatment costs.







#### ASR-Aquifer Storage and Recovery Stormwater Drainage Mesh Wells System-Structure



#### Stormwater Drainage Mesh Wells System-Structure

**Contains:** 

- Stormwater Pretreatment filtration facilities: rain gardens, flood ponds, Curb opening and other filtrat