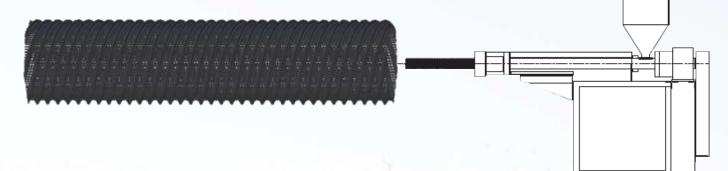

## DMP - Drainage Mesh Pipe- Manufacturing

ECO-MESH

#### **DMP - Drainage Mesh Pipe is Made of Extruded Plastic**

**Shape of ECO Mesh daiange Pipe** 