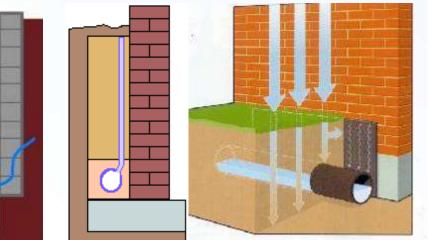

# **DMP - Drainage Mesh Pipe** Subsoil Drainage

Mesh drain pipe is an underground drainage pipe. The main function is to set the drainage.

### **Retaining Wall Drainage**