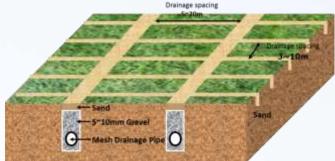

esh daiange Pipe** 





### **DMP - Drainage Mesh Pipe - Features**

- Removes excess water and lowers the water table.
- Improves the quality, firmness and durability of the turf, especially for field games during seasonal wet conditions.
- Quick drying of the soil extends possible playing time.
- Prevents erosion.
- Improves air movement in soils and longer growing seasons.
- Increases root development.
- Increases capillary moisture in dry weather.
- Improves drought resistance.
- Better soil structure.





Speeds Flow









# **DMP - Drainage Mesh Pipe** Subsoil Drainage

Mesh drain pipe is an underground drainage pipe. The main function is to set the drainage.





### **Retaining Wall Drainage**





#### **Road & Paved Area Drainage**









### **Sport Field Drainage**







#### **Golf Course Drainage**









#### Park & Open Area Drainage













平台、截波沟示論係





Riverbank filtration operates by extracting water from wells located near rivers (~20 to 201 m away).

#### **Riverbank Filtration**

This technique, called riverbank filtration, has been used in Europe for more than 50 years to improve the taste and smell of drinking water and to remove some hazardous pollutants such as industrial solvents. Mesh pipe passing river water through nearby sediment can produce other health benefits and may cut water treatment costs.







#### ASR-Aquifer Storage and Recovery Stormwater Drainage Mesh Wells System-Structure



#### Stormwater Drainage Mesh Wells System-Structure

**Contains:** 

- Stormwater Pretreatment filtration facilities: rain gardens, floo