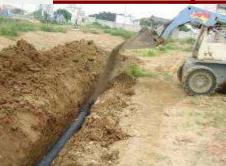

# **DMP - Drainage Mesh Pipe** Subsoil Drainage

Mesh drain pipe is an underground drainage pipe. The main function is to set the drainage.