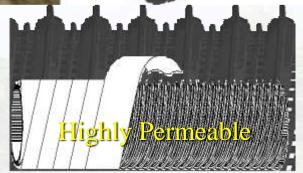

### **DMP - Drainage Mesh Pipe - Features**

- Removes excess water and lowers the water table.
- Improves the quality, firmness and durability of the turf, especially for field games during seasonal wet conditions.
- Quick drying of the soil extends possible playing time.
- Prevents erosion.
- Improves air movement in soils and longer growing seasons.
- Increases root development.
- Increases capillary moisture in dry weather.
- Improves drought resistance.
- Better soil structure.

Speeds Flow