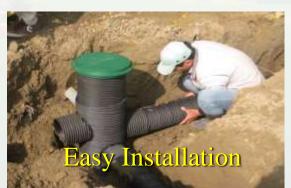

# **DMP - Drainage Mesh Pipe** Subsoil Drainage

Mesh drain pipe is an underground drainage pipe. The main function is to set the drainage.