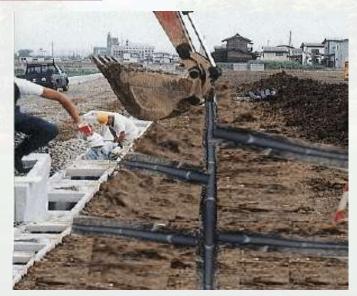

# **DMP - Drainage Mesh Pipe** Subsoil Drainage

Mesh drain pipe is an underground drainage pipe. The main function is to set the drainage.

### **Retaining Wall Drainage**