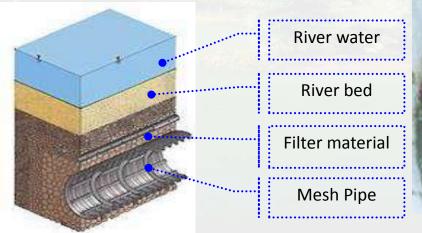

#### **Riverbank Filtration**

This technique, called riverbank filtration, has been used in Europe for more than 50 years to improve the taste and smell of drinking water and to remove some hazardous pollutants such as industrial solvents. Mesh pipe passing river water through nearby sediment can produce other health benefits and may cut water treatment costs.