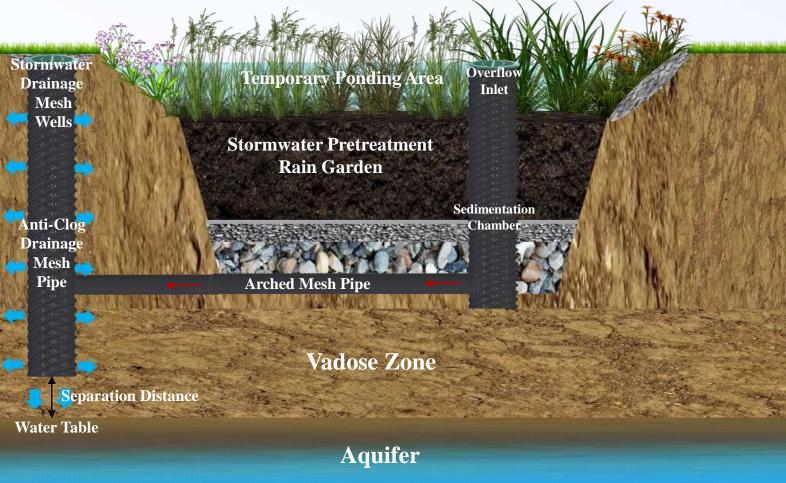

#### ASR-Aquifer Storage and Recovery Stormwater Drainage Mesh Wells System-Structure

#### Stormwater Drainage Mesh Wells System-Structure

**Contains:** 

- Stormwater Pretreatment filtration facilities: rain gardens, flood ponds, Curb opening and other filtration systems.
- Stormwater Drainage Mesh Wells (Anti-Clog Mesh pipe): Generally, the sand layer, rock layer and groundwater level information are obtained from geological drilling by 5~20m.
- Manhole Cover