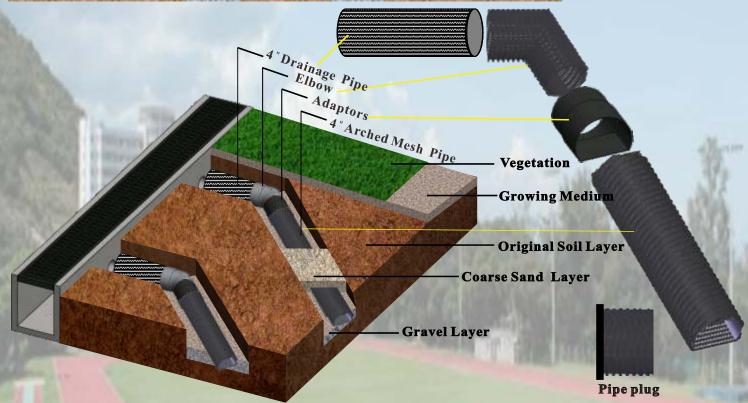

## AMPS-Arched Mesh Pipe System Sportfield Drainage

AMP-Arched Mesh pipe provides the most economical and simple method for permeable drainage In addition to the surface water discharge, the drainage system of the turf in the sports field is very important. The soil needs to be mainly sandy soil with water permeability, and the coarse sand layer under the sand must also have a suitable percolation drainage system and a gravel-grade cushion (enlarged water-permeable area), which will quickly ooze the water. It is discharged from the water pipe, so that it will not be muddy. Especially the grass is the most afraid of being trampled in the water. In addition to the potholes, the grass itself has a high damage rate.

The AMP- Arched mesh Pipe has no filtered water layer to hinder the permeable and drainage phenomenon, and the drainage function is particularly good.