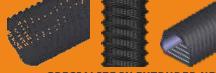

## AMPS-Arched Mesh Pipe System Sportfield Drainage

AMP-Arched Mesh pipe provides the most economical and simple method for permeable drainage In addition to the surface water discharge, the drainage system of the turf in the sports field is very important. The soil needs to be mainly sandy soil with water permeability, and the coarse sand layer under the sand must also have a suitable percolation drainage system and a gravel-grade cushion (enlarged water-permeable area), which will quickly ooze the water. It is discharged from the water pipe, so that it will not be muddy. Especially the grass is the most afraid of being trampled in the water. In addition to the potholes, the grass itself has a high damage rate.

The AMP- Arched mesh Pipe has no filtered water layer to hinder the permeable and drainage phenomenon, and the drainage function is particularly good.