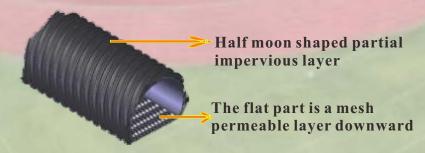

## AMPS-Arched Mesh Pipe System Sportfield Drainage

AMP-Arched Mesh pipe provides the most economical and simple method for permeable drainage In addition to the surface water discharge, the drainage system of the turf in the sports field is very important. The soil needs to be mainly sandy soil with water permeability, and the coarse sand layer under the sand must also have a suitable percolation drainage system and a gravel-grade cushion (enlarged water-permeable area), which will quickly ooze the water. It is discharged from the water pipe, so that it will not be muddy. Especially the grass is the most afraid of being trampled in the water. In addition to the potholes, the grass itself has a high damage rate.

The AMP- Arched mesh Pipe has no filtered water layer to hinder the permeable and drainage phenomenon, and the drainage function is particularly good.