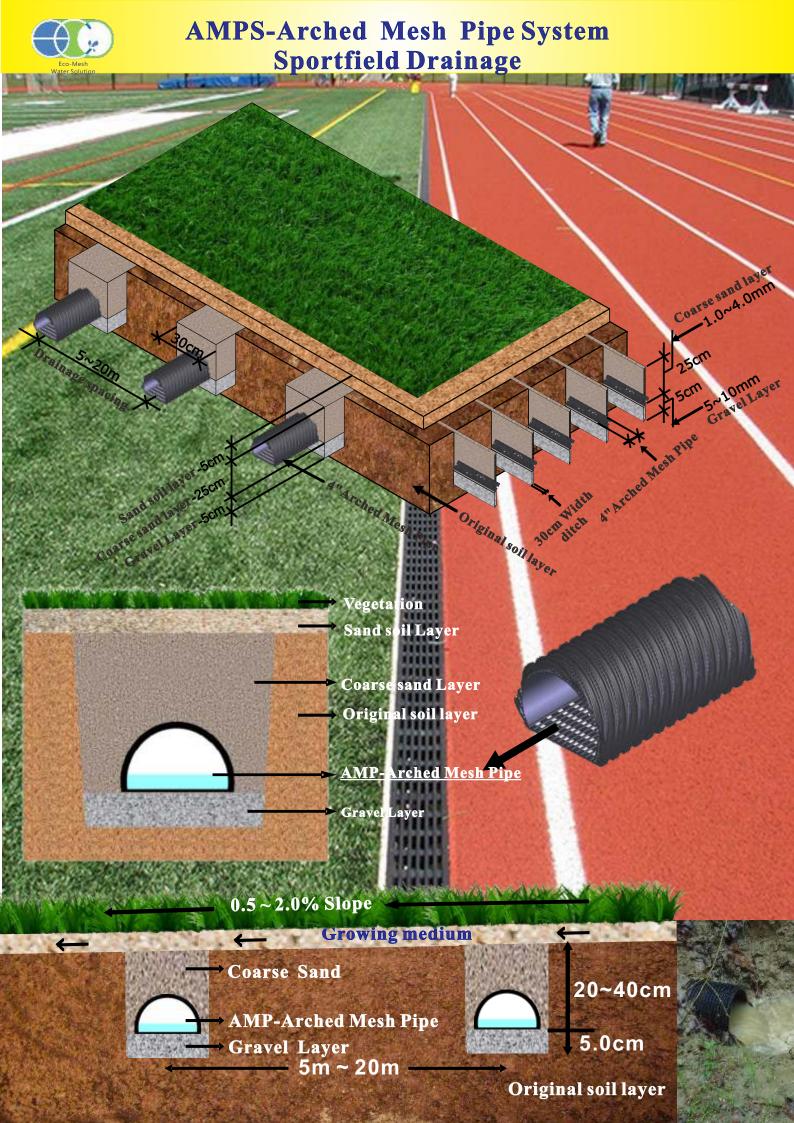

## AMPS-Arched Mesh Pipe System Sportfield Drainage

AMP-Arched Mesh pipe provides the most economical and simple method for permeable drainage In addition to the surface water discharge, the drainage system of the turf in the sports field is very important. The soil needs to be mainly sandy soil with water permeability, and the coarse sand layer under the sand must also have a suitable percolation drainage system and a gravel-grade cushion (enlarged water-permeable area), which will quickly ooze the water. It is discharged from the water pipe, so that it will not be muddy. Especially the grass is the most afraid of being trampled in the water. In addition to the potholes, the grass itself has a high damage rate.

The AMP- Arched mesh Pipe has no filtered water layer to hinder the permeable and drainage phenomenon, and the drainage function is particularly good.