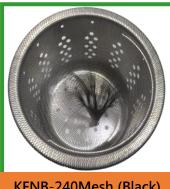

## Kitchen Filter Netting Bags

**KFNB** 

KFNB-240Mesh (Black)

## **Specifications**

| Code        | Mesh | Size       | Color  | Pack                                                    | Nude                                                         |
|-------------|------|------------|--------|---------------------------------------------------------|--------------------------------------------------------------|
| R18030BU065 | 180  | 20cm x30cm | Yellow | 100pcs/opp<br>10opp/PE (1000pcs)<br>12PE/ctn (12000pcs) | 50pcs/bundle<br>20bundle/PE (1000pcs)<br>12PE/ctn (12000pcs) |
| R18030BU065 | 180  | 20cm x30cm | Blue   | 100pcs/opp<br>10opp/PE (1000pcs)<br>12PE/ctn (12000pcs) | 50pcs/bundle<br>20bundle/PE (1000pcs)<br>12PE/ctn (12000pcs) |
| R20030GM070 | 200  | 22cm x30cm | Green  | 100pcs/opp<br>10opp/PE (1000pcs)<br>12PE/ctn (12000pcs) | 50pcs/bundle<br>20bundle/PE (1000pcs)<br>12PE/ctn (12000pcs) |
| R24030BL075 | 240  | 23cm x30cm | Black  | 100pcs/opp<br>10opp/PE (1000pcs)<br>12PE/ctn (12000pcs) | 50pcs/bundle<br>20bundle/PE (1000pcs)<br>12PE/ctn (12000pcs) |