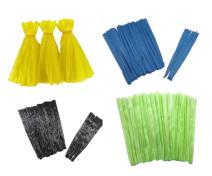

## Kitchen Filter Netting Bags

**KFNB** 

KFNB-240Mesh (Black)

## **Specifications**

| Code        | Mesh | Size       | Color  | Pack                                                    | Nude                                                         |
|-------------|------|------------|--------|---------------------------------------------------------|--------------------------------------------------------------|
| R18030BU065 | 180  | 20cm x30cm | Yellow | 100pcs/opp<br>10opp/PE (1000pcs)<br>12PE/ctn (12000pcs) | 50pcs/bundle<br>20bundle/PE (1000pcs)<br>12PE/ctn (12000pcs) |
| R18030BU065 | 180  | 20cm x30cm | Blue   | 100pcs/opp<br>10opp/PE (1000pcs)<br>12PE/ctn (12000pcs) | 50pcs/bundle<br>20bundle/PE (1000pcs)<br>12PE/ctn (12000pcs) |
| R20030GM070 | 200  | 22cm x30cm | Green  | 100pcs/opp<br>10opp/PE (1000pcs)<br>12PE/ctn (12000pcs) | 50pcs/bundle<br>20bundle/PE (1000pcs)<br>12PE/ctn (12000pcs) |
| R24030BL075 | 240  | 23cm x30cm | Black  | 100pcs/opp<br>10opp/PE (1000pcs)<br>12PE/ctn (12000pcs) | 50pcs/bundle<br>20bundle/PE (1000pcs)<br>12PE/ctn (12000pcs) |