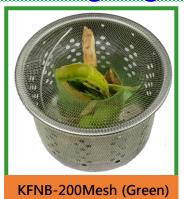

## **Specifications**

| Code        | Mesh | Size       | Color  | Pack                                                    | Nude                                                         |
|-------------|------|------------|--------|---------------------------------------------------------|--------------------------------------------------------------|
| R18030BU065 | 180  | 20cm x30cm | Yellow | 100pcs/opp<br>10opp/PE (1000pcs)<br>12PE/ctn (12000pcs) | 50pcs/bundle<br>20bundle/PE (1000pcs)<br>12PE/ctn (12000pcs) |
| R18030BU065 | 180  | 20cm x30cm | Blue   | 100pcs/opp<br>10opp/PE (1000pcs)<br>12PE/ctn (12000pcs) | 50pcs/bundle<br>20bundle/PE (1000pcs)<br>12PE/ctn (12000pcs) |
| R20030GM070 | 200  | 22cm x30cm | Green  | 100pcs/opp<br>10opp/PE (1000pcs)<br>12PE/ctn (12000pcs) | 50pcs/bundle<br>20bundle/PE (1000pcs)<br>12PE/ctn (12000pcs) |
| R24030BL075 | 240  | 23cm x30cm | Black  | 100pcs/opp<br>10opp/PE (1000pcs)<br>12PE/ctn (12000pcs) | 50pcs/bundle<br>20bundle/PE (1000pcs)<br>12PE/ctn (12000pcs) |