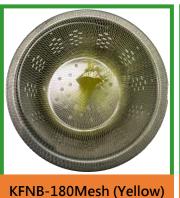

## Kitchen Filter Netting Bags

**KFNB** 

KFNB-240Mesh (Black)

## **Specifications**

| Code        | Mesh | Size       | Color  | Pack                                                    | Nude                                                         |
|-------------|------|------------|--------|---------------------------------------------------------|--------------------------------------------------------------|
| R18030BU065 | 180  | 20cm x30cm | Yellow | 100pcs/opp<br>10opp/PE (1000pcs)<br>12PE/ctn (12000pcs) | 50pcs/bundle<br>20bundle/PE (1000pcs)<br>12PE/ctn (12000pcs) |
| R18030BU065 | 180  | 20cm x30cm | Blue   | 100pcs/opp<br>10opp/PE (1000pcs)<br>12PE/ctn (12000pcs) | 50pcs/bundle<br>20bundle/PE (1000pcs)<br>12PE/ctn (12000pcs) |
| R20030GM070 | 200  | 22cm x30cm | Green  | 100pcs/opp<br>10opp/PE (1000pcs)<br>12PE/ctn (12000pcs) | 50pcs/bundle<br>20bundle/PE (1000pcs)<br>12PE/ctn (12000pcs) |
| R24030BL075 | 240  | 23cm x30cm | Black  | 100pcs/opp<br>10opp/PE (1000pcs)<br>12PE/ctn (12000pcs) | 50pcs/bundle<br>20bundle/PE (1000pcs)<br>12PE/ctn (12000pcs) |