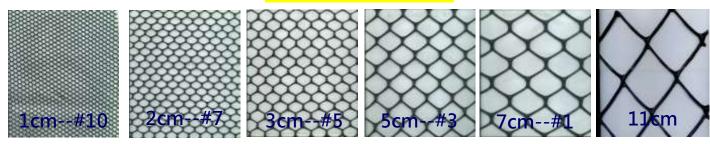

## **Specifications**

Material: High-density polyethylene (HDPE)

Width: 60cm \ 75cm \ 90cm \ 120cm \ 150cm \ 180cm

Length: 30m/roll

Color: Black · Green

Aperture: 0.5cm \ 1cm \ 2cm \ 3cm \ 5cm \ 7cm

Weight: A-type333g/M<sup>2</sup> B-type 278g/M<sup>2</sup>