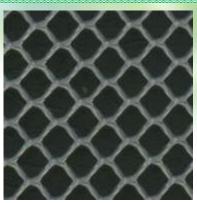

## Extruded Plastic Netting BSM-Bar Shelf Mesh Liner

Sturdy, durable mesh Shelf Liner is specially designed for bar and. kitchen glass cleaning areas. It's four ways better because Mesh Shelf Liner :

- Minimizes glassware chipping and breakage
- Improves hygiene by keeping tumblers away from bacteria breeding surfaces
- Speeds glassware drying by eliminating condensate, promoting air flow
- Eliminates bacteria dangers of "bar towel" drying

Mesh shelf liner, because it's stress relieved. "Stress relieved" means that the liner will lie flat and contour to the shape of the surface upon which it is placed.