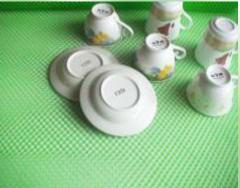

## Extruded Plastic Netting BSM-Bar Shelf Mesh Liner

Sturdy, durable mesh Shelf Liner is specially designed for bar and. kitchen glass cleaning areas. It's four ways better because Mesh Shelf Liner :

- Minimizes glassware chipping and breakage
- Improves hygiene by keeping tumblers away from bacteria breeding surfaces
- Speeds glassware drying by eliminating condensate, promoting air flow
- Eliminates bacteria dangers of "bar towel" drying