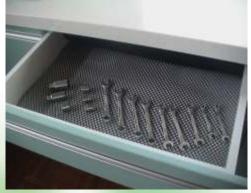

## Extruded Plastic Netting BSM-Bar Shelf Mesh Liner

Sturdy, durable mesh Shelf Liner is specially designed for bar and. kitchen glass cleaning areas. It's four ways better because Mesh Shelf Liner :

- Minimizes glassware chipping and breakage
- Improves hygiene by keeping tumblers away from bacteria breeding surfaces
- Speeds glassware drying by eliminating condensate, promoting air flow
- Eliminates bacteria dangers of "bar towel" drying

Mesh shelf liner, because it's stress relieved. "Stress relieved" means that the liner will lie flat and contour to the shape of the surface upon which it is placed.