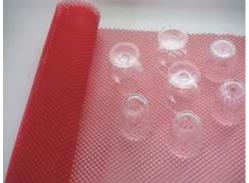

## Extruded Plastic Netting BSM-Bar Shelf Mesh Liner

Sturdy, durable mesh Shelf Liner is specially designed for bar and. kitchen glass cleaning areas. It's four ways better because Mesh Shelf Liner :

- Minimizes glassware chipping and breakage
- Improves hygiene by keeping tumblers away from bacteria breeding surfaces
- Speeds glassware drying by eliminating condensate, promoting air flow
- Eliminates bacteria dangers of "bar towel" drying

Mesh shelf liner, because it's stress relieved. "Stress relieved" means that the liner will lie flat and contour to the shape of the surface upon which it is placed.