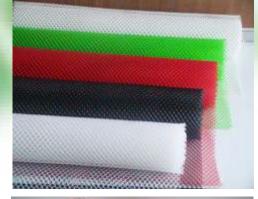

## Extruded Plastic Netting BSM-Bar Shelf Mesh Liner

Sturdy, durable mesh Shelf Liner is specially designed for bar and. kitchen glass cleaning areas. It's four ways better because Mesh Shelf Liner :

- Minimizes glassware chipping and breakage
- Improves hygiene by keeping tumblers away from bacteria breeding surfaces
- Speeds glassware drying by eliminating condensate, promoting air flow
- Eliminates bacteria dangers of "bar towel" drying

Mesh shelf liner, because it's stress relieved. "Stress relieved" means that the liner will lie flat and contour to the shape of the surface upon which it is placed.