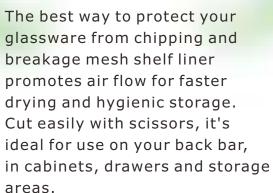

## Extruded Plastic Netting BSM-Bar Shelf Mesh Liner

Sturdy, durable mesh Shelf Liner is specially designed for bar and. kitchen glass cleaning areas. It's four ways better because Mesh Shelf Liner :

- Minimizes glassware chipping and breakage
- Improves hygiene by keeping tumblers away from bacteria breeding surfaces
- Speeds glassware drying by eliminating condensate, promoting air flow
- Eliminates bacteria dangers of "bar towel" drying