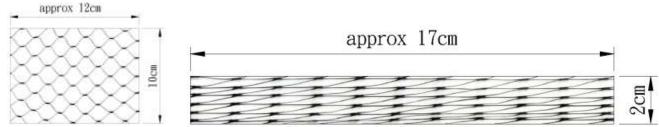

Nets material is quite different to any other material in that the square meterage varies greatly when stretched in different directions. The diagrams represent the same piece of netting shown in the expanded and stretched configurations.

#### **Expanded configuration**

This is the configuration of the net when opened out to its quoted width. When prices or weights are quoted in cents, or grams per square meter, they should refer to the area of the net when **expanded** as per the diagram below. This sample is approx 10cm wide x 12.0cm deep, i.e. **120 sq cm** 