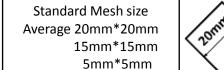

#### Description Extruded Anti bird netting measured Mesh size

Bird netting is available with diamond shaped meshes. For diamond shape netting, the "mesh size" is measured along the length of one side of the diamond and expressed in millimeters when expanded to square diamond mesh.

## Code : ABM-0540B\*10m

ABM--Anti bird netting 05--Aperture 5mm\*5mm 40--Width 4m B--Black color 10m--Expanded to 4m \*10m=40sqm

#### Code : ABM-1550G\*100m ABM--Anti bird netting 15--Aperture 15mm\*15mm 50--Width 4m G--Green color 100m--Expanded to 5m\*100m=500sqm

| Standard Apertures size : | Standard Width: | Standard color : |
|---------------------------|-----------------|------------------|
| 20mm*20mm                 | 2m              | Black            |
| 15mm*15mm                 | 4M              | Green            |
| 5mm*5mm                   | 5M              | Clear            |