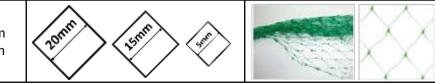

#### Description Extruded Anti bird netting measured Mesh size

Bird netting is available with diamond shaped meshes. For diamond shape netting, the "mesh size" is measured along the length of one side of the diamond and expressed in millimeters when expanded to square diamond mesh.

## Code : ABM-0540B\*10m

ABM--Anti bird netting 05--Aperture 5mm\*5mm 40--Width 4m B--Black color 10m--Expanded to 4m \*10m=40sqm

#### Code : ABM-1550G\*100m ABM--Anti bird netting 15--Aperture 15mm\*15mm 50--Width 4m G--Green color 100m--Expanded to 5m\*100m=500sqm

| Standard Apertures size : | Standard Width: | Standard color : |
|---------------------------|-----------------|------------------|
| 20mm*20mm                 | 2m              | Black            |
| 15mm*15mm                 | 4M              | Green            |
| 5mm*5mm                   | 5M              | Clear            |