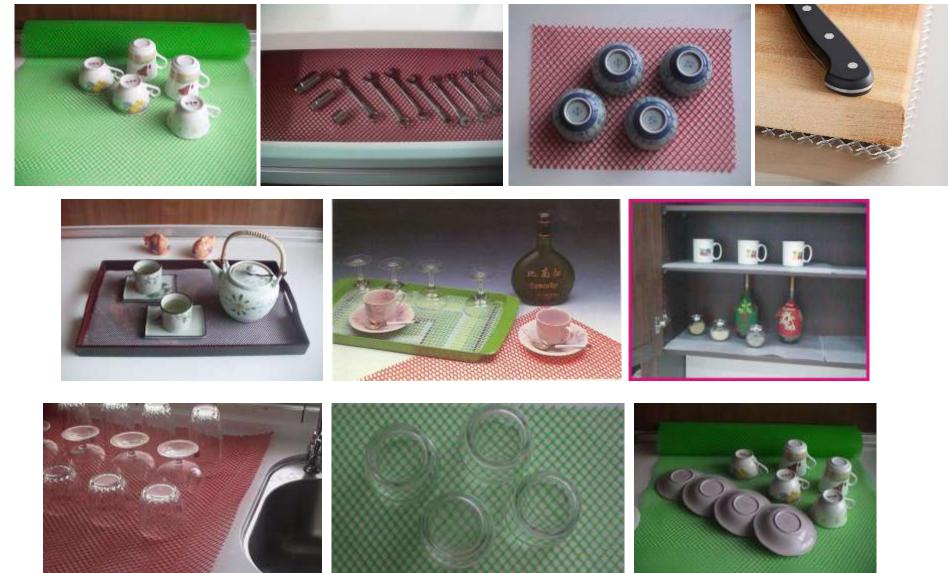

The mesh shelf liner promotes air flow for faster drying and hygienic storage. It's ideal to use for your back bar, cabinets, drawers and storage areas.

The sturdy and durable Shelf Liner is specially designed for bar and kitchen glass drying areas. Features :

- Minimize glassware chipping and breakage
- Improve hygiene by keeping tumblers away from bacteria breeding surfaces
- Speed glassware drying by eliminating condensate, promoting air flow
- Eliminate bacteria dangers of "bar towel" drying

#### **BSM-Applications**