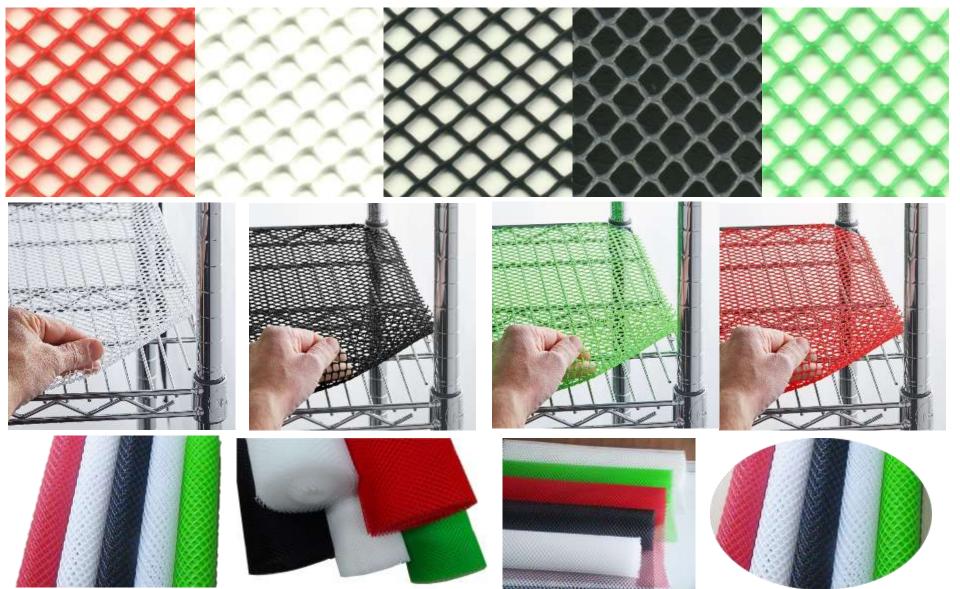

The mesh shelf liner promotes air flow for faster drying and hygienic storage. It's ideal to use for your back bar, cabinets, drawers and storage areas.

The sturdy and durable Shelf Liner is specially designed for bar and kitchen glass drying areas. Features :

- Minimize glassware chipping and breakage
- Improve hygiene by keeping tumblers away from bacteria breeding surfaces
- Speed glassware drying by eliminating condensate, promoting air flow
- Eliminate bacteria dangers of "bar towel" drying



#### **BSM-Colors**





#### **BSM-Specifications**

| Code       | Width | Length | Thickness | Color                              |
|------------|-------|--------|-----------|------------------------------------|
| BSM-61TF61 | 2ft   | 10ft   | 86mil     | Clear, Black, White,<br>Red, Green |
|            |       | 20ft   |           |                                    |
|            |       | 40ft   |           |                                    |

| Code       | Width | Length | Thickness | Color                              |
|------------|-------|--------|-----------|------------------------------------|
| BSM-61TF61 | 61cm  | 5M     | 2.1mm     | Clear, Black, White,<br>Red, Green |
|            |       | 10M    |           |                                    |
|            |       | 15M    |