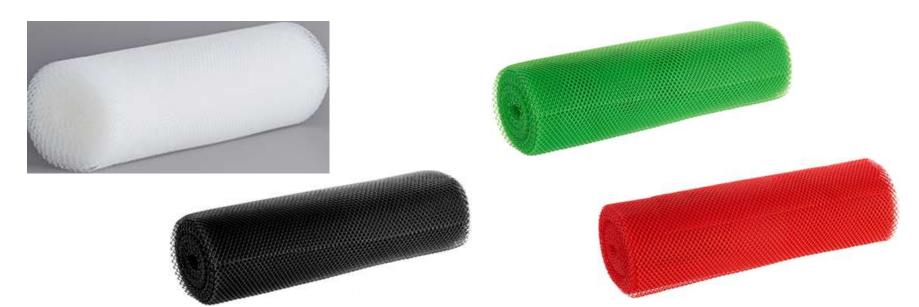

#### **BSM-Colors**

#### **BSM-Specifications**

| Code       | Width | Length | Thickness | Color                              |
|------------|-------|--------|-----------|------------------------------------|
| BSM-61TF61 | 2ft   | 10ft   | 86mil     | Clear, Black, White,<br>Red, Green |
|            |       | 20ft   |           |                                    |
|            |       | 40ft   |           |                                    |

| Code       | Width | Length | Thickness | Color                              |
|------------|-------|--------|-----------|------------------------------------|
| BSM-61TF61 | 61cm  | 5M     | 2.1mm     | Clear, Black, White,<br>Red, Green |
|            |       | 10M    |           |                                    |
|            |       | 15M    |           |                                    |