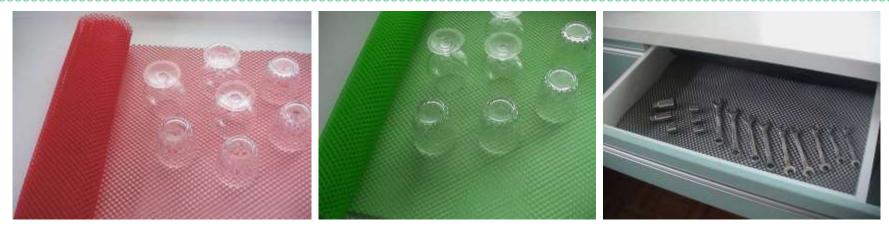

The mesh shelf liner promotes air flow for faster drying and hygienic storage. It's ideal to use for your back bar, cabinets, drawers and storage areas.

The sturdy and durable Shelf Liner is specially designed for bar and kitchen glass drying areas. Features :

- Minimize glassware chipping and breakage
- Improve hygiene by keeping tumblers away from bacteria breeding surfaces
- Speed glassware drying by eliminating condensate, promoting air flow
- Eliminate bacteria dangers of "bar towel" drying

#### **BSM-Applications**