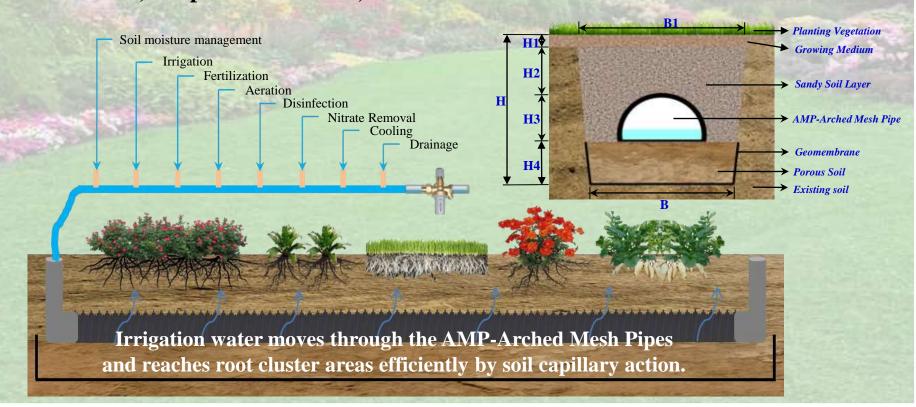

## **AMPS-Arched Mesh Pipe Sub-Irrigation and Drainage System**

Create a comfortable environment for the growth of plants

During a rain shower or irrigation application, the soil pores will fill with water, soil moisture content 20~30% in volume. Irrigation water moves through the AMP-Arched Mesh Pipes and reaches root cluster areas efficiently by soil capillary action. Irrigation water requirements and irrigation manpower are reduced, Plant growth increase are equivalent to reduce in fertilizer. AMP-Arched Mesh Pipe provides soil moisture management, drainage, irrigation, fertilization, temperature control, disinfection and other functions.