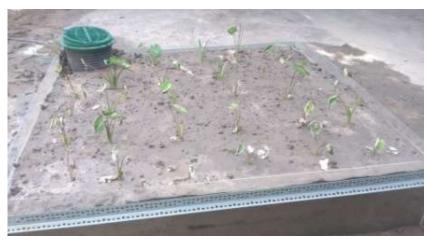

#### Wicking Beds Experiment - Spacing

Sub-irrigation watering 1000kg, humidity 23.5%

Taro planting underground irrigation 6 days

Taro planting underground irrigation 3 days

Taro planting underground irrigation 10 days