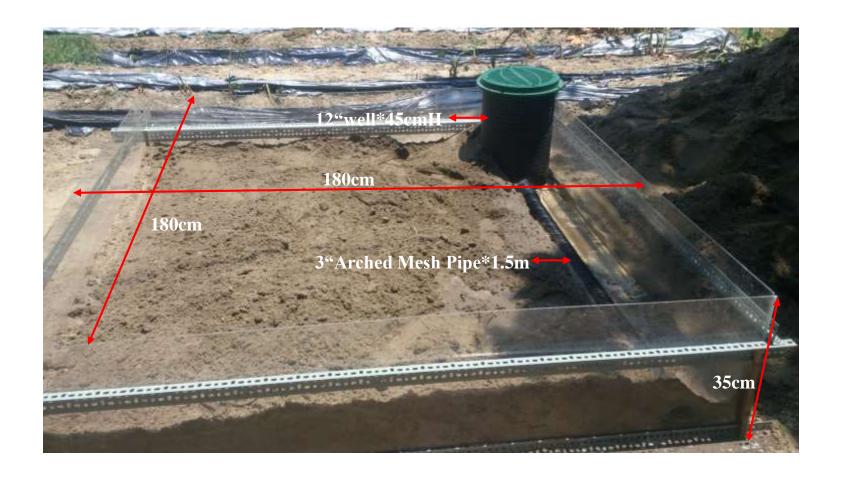

#### Arched Mesh Pipe Subsurface Irrigation and Drainage System

### Arched Mesh Pipe Subsurface Irrigation and Drainage System

#### The results of experiment

- ➤ 3"Arched Mesh Pipe 1.5m length, can cover (1.8m \* 1.8m) underground irrigation needs of the area, pipe spacing can be set to 3m.
- ➤ Underground irrigation subsoil moisture is high, 7 to 10 days once the water supply, water saving more than 50%, saving more than 75% of human irrigation.
- Fertilizer supply from the subsurface, the roots can be directly absorbed more than 40% of the fertilizer, reduce soil salinization.
- Soil ventilation, increase production and reduce pests and diseases.