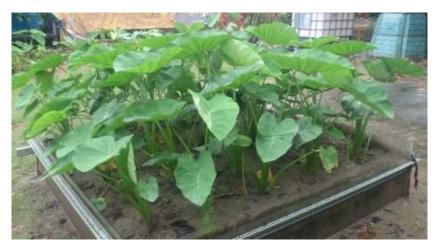

Taro planting underground irrigation 16 days

Taro planting underground irrigation 24 days

Taro planting underground irrigation 18 days Sub-irrigation watering 500kg

 $Taro\ planting\ underground\ irrigation\ 30\ days$ 