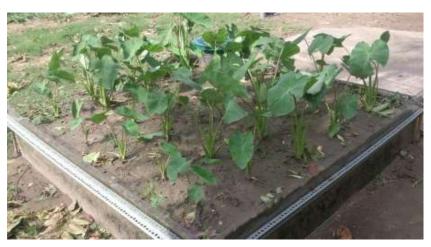

#### Wicking Beds Experiment - Spacing

Sub-irrigation watering 1000kg, humidity 23.5%

Taro planting underground irrigation 6 days

Taro planting underground irrigation 3 days

Taro planting underground irrigation 10 days