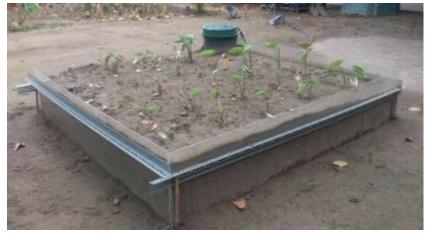

#### Wicking Beds Experiment - Spacing

Sub-irrigation watering 1000kg, humidity 23.5%

Taro planting underground irrigation 6 days

Taro planting underground irrigation 3 days

Taro planting underground irrigation 10 days