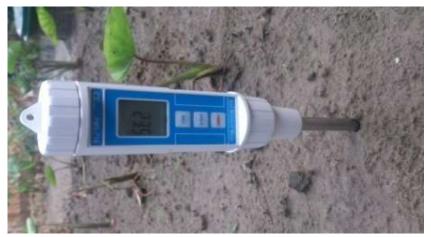

#### Wicking Beds Experiment - Spacing

Sub-irrigation watering 1000kg, humidity 23.5%

Taro planting underground irrigation 6 days

Taro planting underground irrigation 3 days

Taro planting underground irrigation 10 days