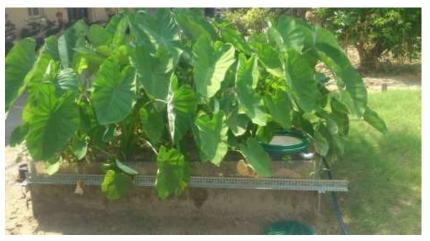

underground irrigation



### Arched Mesh Pipe Subsurface Irrigation and Drainage System

#### Wicking Beds Experiment - Spacing



Sub-irrigation watering 1000kg, humidity 23.5%



Taro planting underground irrigation 6 days



Taro planting underground irrigation 3 days



Taro planting underground irrigation 10 days





Taro planting underground irrigation 16 days



Taro planting underground irrigation 24 days



Taro planting underground irrigation 18 days Sub-irrigation watering 500kg



 $Taro\ planting\ underground\ irrigation\ 30\ days$ 





Taro planting underground irrigation 36 days



Taro planting underground irrigation 57 days



Taro planting underground irrigation 42 days



Taro planting underground irrigation 63 days





Taro planting underground irrigation 72 days



Taro planting underground irrigation 80 days

#### The results of experiment

- ➤ 3"Arched Mesh Pipe 1.5m length, can cover (1.8m \* 1.8m) underground irrigation needs of the area, pipe spacing can be set to 3m.
- ➤ Underground irrigation subsoil moisture is high, 7 to 10 days once the water supply, water saving more than 50%, saving more than 75% of human irrigation.
- Fertilizer supply from the subsurface, the roots can be directly absorbed more than 40% of the fertilizer, reduce soil salinization.
- Soil ventilation, increase production and reduce pests and diseases.