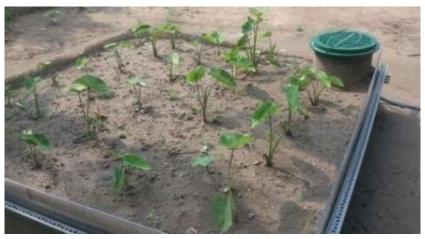

#### Wicking Beds Experiment - Spacing

Sub-irrigation watering 1000kg, humidity 23.5%

Taro planting underground irrigation 6 days

Taro planting underground irrigation 3 days

Taro planting underground irrigation 10 days