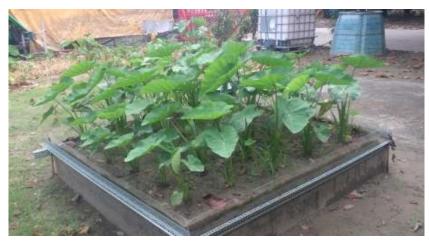

Irrigation and Drainage System

### Wicking Beds Experiment - Spacing











Installation of Experimental Model



**Installation of irrigation well** 



Taro planting



Taro planting and underground irrigation



### Arched Mesh Pipe Subsurface Irrigation and Drainage System

#### Wicking Beds Experiment - Spacing



Sub-irrigation watering 1000kg, humidity 23.5%



Taro planting underground irrigation 6 days



Taro planting underground irrigation 3 days



Taro planting underground irrigation 10 days





Taro planting underground irrigation 16 days



Taro planting underground irrigation 24 days



Taro planting underground irrigation 18 days Sub-irrigation watering 500kg



 $Taro\ planting\ underground\ irrigation\ 30\ days$ 





Taro planting underground irrigation 36 days



Taro planting underground irrigation 57 days



Taro planting underground irrigation 42 days



Taro planting underground irrigation 63 days





Taro planting underground irrigation 72 days



Taro planting underground irrigation 80 days

#### The results of experiment

- ➤ 3"Arched Mesh Pipe 1.5m length, can cover (1.8m \* 1.8m) underground irrigation needs of the area, pipe spacing can be set to 3m.
- ➤ Underground irrigation subsoil moisture is high, 7 to 10 days once the water supply, water saving more than 50%, saving more than 75% of human irrigation.
- Fertilizer supply from the subsurface, the roots can be directly absorbed more than 40% of the fertilizer, reduce soil salinization.
- Soil ventilation, increase production and reduce pests and diseases.