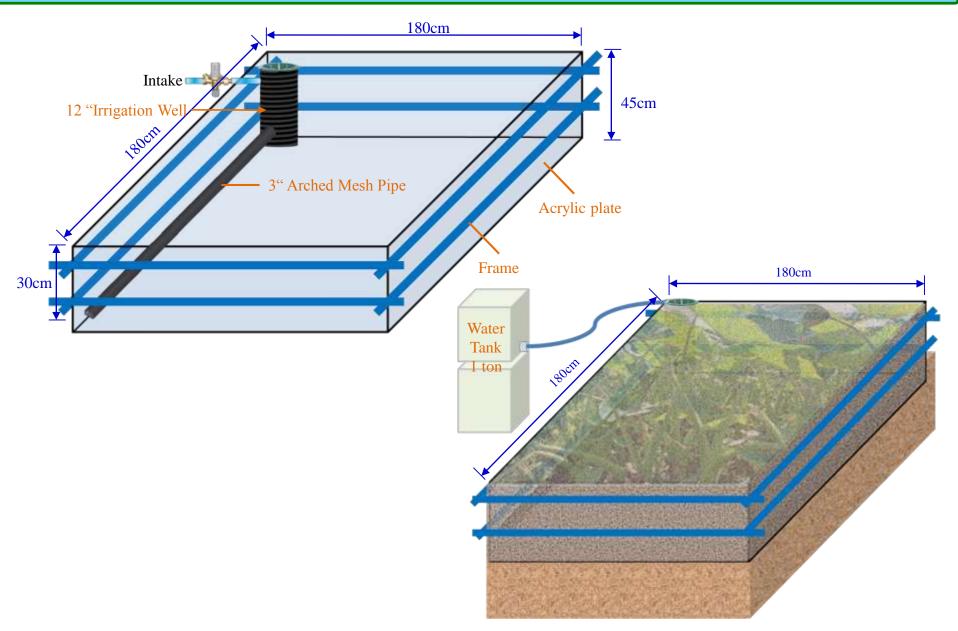

#### Arched Mesh Pipe Subsurface Irrigation and Drainage System

### Arched Mesh Pipe Subsurface Irrigation and Drainage System

#### The results of experiment

- ➤ 3"Arched Mesh Pipe 1.5m length, can cover (1.8m \* 1.8m) underground irrigation needs of the area, pipe spacing can be set to 3m.
- ➤ Underground irrigation subsoil moisture is high, 7 to 10 days once the water supply, water saving more than 50%, saving more than 75% of human irrigation.
- Fertilizer supply from the subsurface, the roots can be directly absorbed more than 40% of the fertilizer, reduce soil salinization.
- Soil ventilation, increase production and reduce pests and diseases.