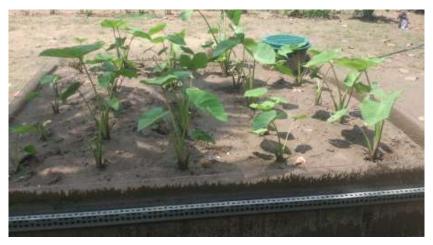

Taro planting underground irrigation 16 days

Taro planting underground irrigation 24 days

Taro planting underground irrigation 18 days Sub-irrigation watering 500kg

 $Taro\ planting\ underground\ irrigation\ 30\ days$ 