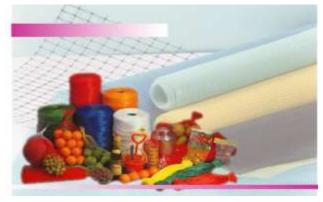

#### **Extruded Package Netting**

Extrusion packaging mesh bags are a revolution in the field of agricultural packaging. These meshes provide an attractive, stronger and durable alternative, and they are heat sealed at one end and cut into pliable bags, allowing for flexible packaging of products. In order to meet the different needs of the market, we manufacture products in various widths, colors and mesh sizes.

Regional Plastic Packaging has played a leadership role in the manufacture and distribution of extruded mesh bags since its introduction 50 years ago. A mesh bag (plastic bag) is a fine mesh bag made of synthetic material. You can use them to transport and export fruits, vegetables, and shellfish. Strong, durable and breathable squeeze mesh bags are available in a variety of colors. Nan Yang Extrusion Mesh Bags have one of the broadest packaging portfolios in the world. We focus on working closely with our clients to identify their specific needs and develop custom solutions for each project.

#### Feature :

High flexibility compared to traditional materials. To facilitate ventilation of packaged goods. Sturdy material provides better protection. Can be easily molded into attractive packaging.