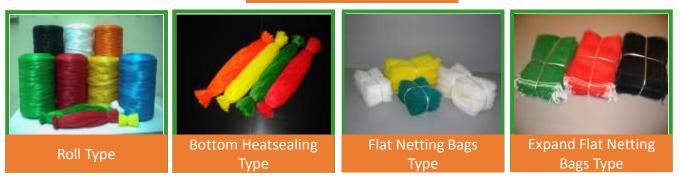

e available in a variety of colors. Nan Yang Extrusion Mesh Bags have one of the broadest packaging portfolios in the world. We focus on working closely with our clients to identify their specific needs and develop custom solutions for each project.

Our experienced R&D department can design and produce bags with competitive price according to buyer's requirements.

Our professional quality supervision department can ensure good quality and stable shipment for long-term cooperation.

#### Feature :

High flexibility compared to traditional materials. To facilitate ventilation of packaged goods. Sturdy material provides better protection. Can be easily molded into attractive packaging.

#### **Applications** :

Ideal for packaging. fruit. vegetable. Sea Food. Toys.

### Package Nets-Types





# EPN Extruded Package Netting

## Package Nets-Applications



**Garlic Nets** 



Potato Nets



**Citrus Nets** 



Grape Nets





**Flower Protection Nets** 



Stiffened Plane Mesh



Silk Thread Protection Sleeve



Sea food Nets





**Bundle Head** 



Watermelo Nets



Sweet Potato Nets